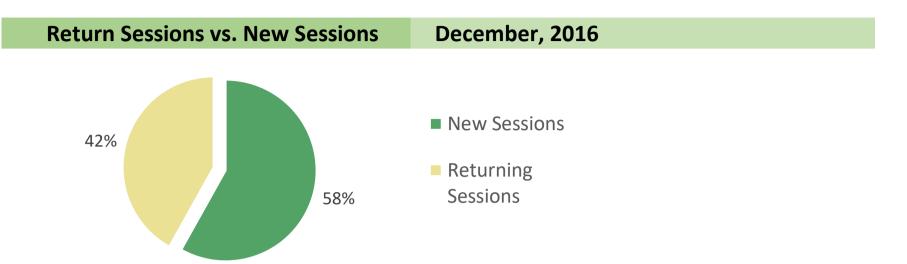

## **Engaged Segments**

| Return Sessions                           | December, 2016    | change from prior month |          |                 |
|-------------------------------------------|-------------------|-------------------------|----------|-----------------|
| Return Sessions Pages per Session         | 2,082,525<br>3.57 | -317,846<br>-0.08       | <b>V</b> | -13.2%<br>-2.1% |
| compare to All Sessions Pages per Session | 4,971,791<br>3.00 | -924,742<br>-0.02       | <b>A</b> | 0.4%<br>-0.6%   |