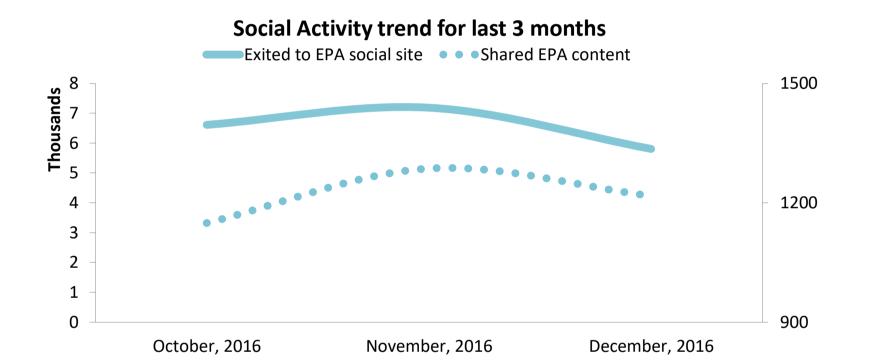

#### **User Actions on EPA site**

| Contact                       | December, 2016 | change from prior month |  |  |
|-------------------------------|----------------|-------------------------|--|--|
| Clicked to Email EPA          | 5,035          | 471 <b>▼</b> -8.6%      |  |  |
| <b>Viewed Contact Us Page</b> | 82,040         | -12,850 <b>▼</b> -13.5% |  |  |
| Social Media                  | December, 2016 | change from prior month |  |  |
| <b>Shared EPA content</b>     | 1,217          | -69 <b>▼</b> -5.4%      |  |  |
| Total links shared            | 792            | -91 <b>▼</b> -10.3%     |  |  |
| Exited to EPA social site     | 7,178          | -1,277 <b>▼</b> -15.1%  |  |  |
| Other Actions                 | December, 2016 | change from prior month |  |  |
| <b>Accessed External Link</b> | 270,882        | -54,889 <b>▼</b> -16.8% |  |  |
| Shares by Social Network      | December, 2016 | change from prior month |  |  |
| Facebook                      | 578            | 0 • 0.0%                |  |  |
| Google+                       | 330            | 0 -2.1%                 |  |  |
| Twitter                       | 212            | 0 🛕 100.0%              |  |  |
|                               |                |                         |  |  |