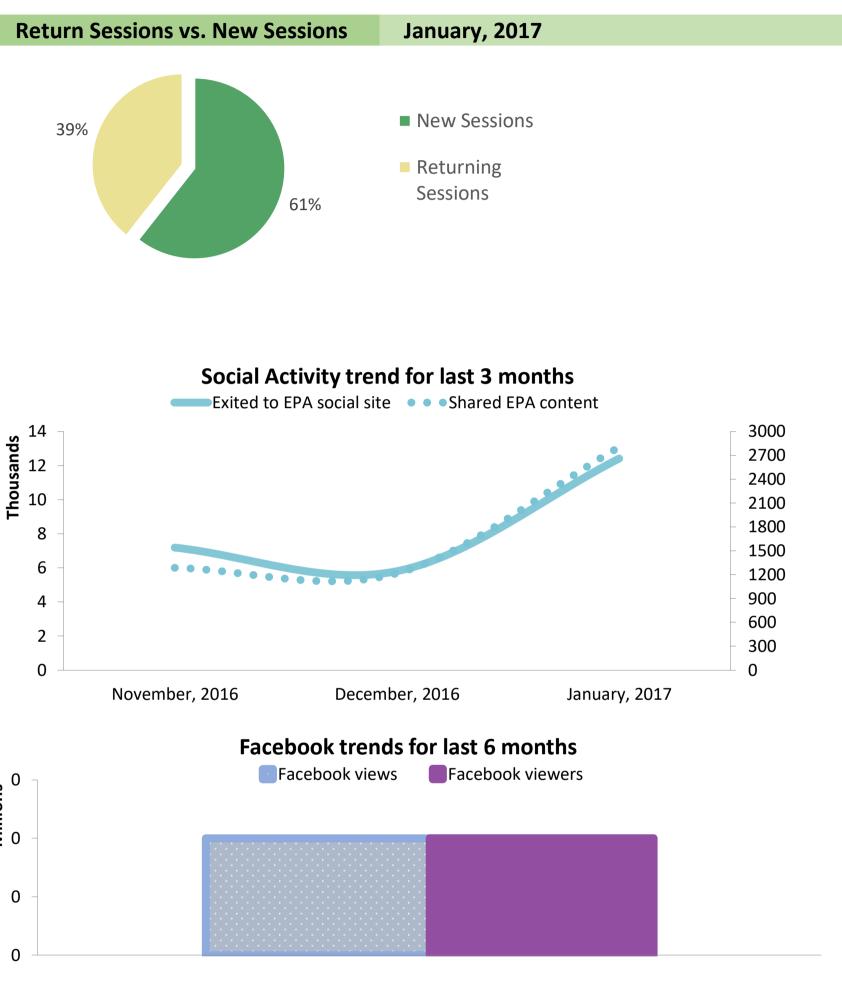

## **Engaged Segments**

| Return Sessions         | January, 2017 | change fr | om pri | or month |
|-------------------------|---------------|-----------|--------|----------|
| Return Sessions         | 2,529,771     | 447,246   |        | 21.5%    |
| Pages per Session       | 3.65          | 0.08      |        | 2.3%     |
| compare to All Sessions | 6,422,770     | 1,450,979 |        | -15.7%   |
| Pages per Session       | 2.93          | -0.07     |        | -2.3%    |

## **User Actions on EPA site**

| Contact                   | January, 2017 | change from prior month |
|---------------------------|---------------|-------------------------|
| Clicked to Email EPA      | 7,595         | - <b>2,560 a</b> 50.8%  |
| Viewed Contact Us Page    | 121,155       | 39,115 🔺 47.7%          |
| Social Media              | January, 2017 | change from prior month |
| Shared EPA content        | 2,801         | 1,584 🔺 130.2%          |
| Total links shared        | 1,154         | 362 🔺 45.7%             |
| Exited to EPA social site | 14,837        | 7,659 🔺 106.7%          |
| Other Actions             | January, 2017 | change from prior month |
| Accessed External Link    | 395,679       | 124,797 🔺 46.1%         |
| Shares by Social Network  | January, 2017 | change from prior month |
| Facebook                  | 1,798         | 1,220 🔺 211.1%          |
| Google+                   | 388           | 58 🔺 17.6%              |
| Twitter                   | 462           | 250 🔺 217.9%            |
| Pinterest                 | 134           | 55 🔺 169.6%             |