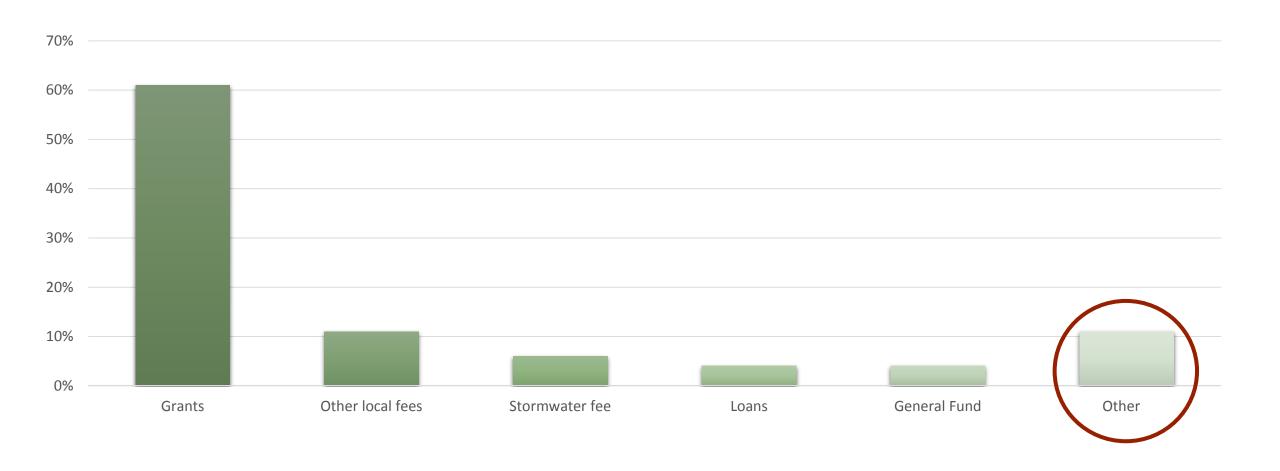

# WHAT FUNDING OPTIONS ARE YOU PURSUING IN THE NEXT YEAR?

#### WHAT FUNDING OPTIONS ARE YOU PURSUING IN THE NEXT YEAR?