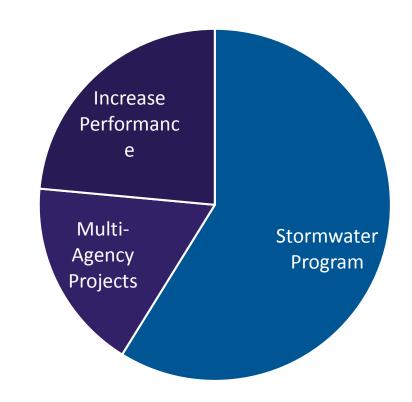

#### REDUCE COSTS TO STORMWATER PROGRAM

#### Reduce Cost to You

- Increase Performance
- Multi-Agency Projects
- Private Party Responsibilities

#### Reduce Cost to You

- Increase Performance
- Multi-Agency Projects
- Private Party Responsibilities
  - Redevelopment, New Dev, Retrofit

Alternative/Offsite Compliance Programs with Net Benefit

#### Reduce Cost to You

- Increase Performance
- Multi-Agency Projects
- Private Party Responsibilities
  - Redevelopment, New Dev, Retrofit

Alternative/Offsite Compliance Programs with Net Benefit Development Fees