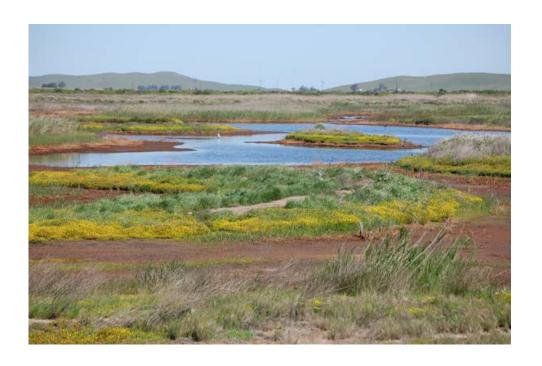

# CA DWR PAY FOR PERFORMANCE RFP Restoration of Delta Smelt Habitat

- Public-Private Partnership
- Restore Tidal Wetlands
- Proposal Evaluation Criteria
  - Site Quality
  - Connectivity and Landscape-Scale Characteristics
  - Scoring 70% Habitat Quality 30% Cost
- Payment in year 4 or 5, based on restoration success

DWR will award a total of \$42.5 million over the next five years