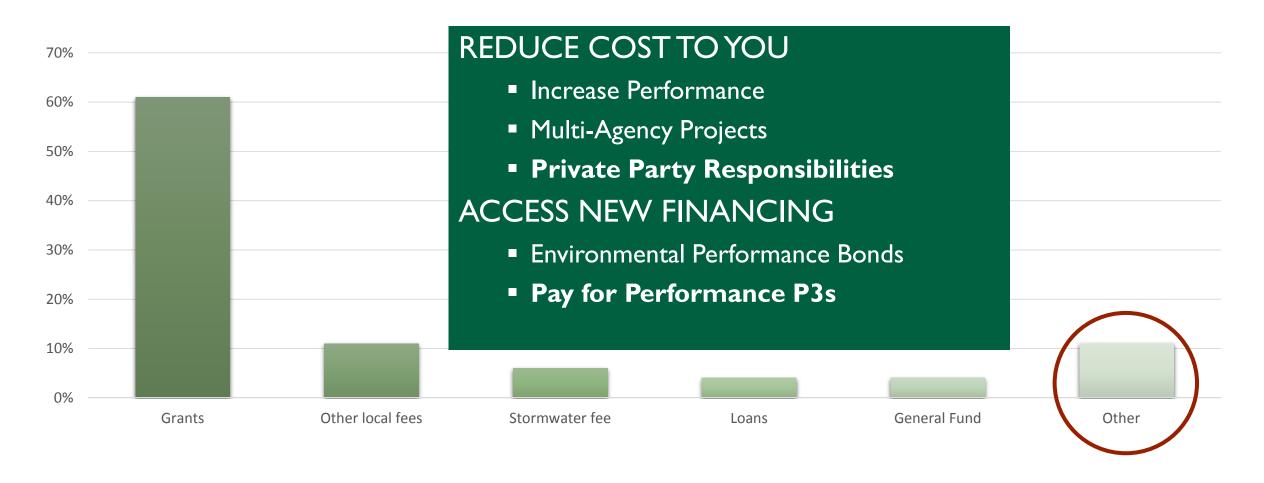

# WHAT FUNDING OPTIONS ARE YOU PURSUING IN THE NEXT YEAR?

#### WHAT FUNDING OPTIONS ARE YOU PURSUING IN THE NEXT YEAR?

#### REDUCE COSTS TO STORMWATER PROGRAM

#### Reduce Cost to You

- Increase Performance
- Multi-Agency Projects
- Private Party Responsibilities

#### Reduce Cost to You

- Increase Performance
- Multi-Agency Projects
- Private Party Responsibilities
  - Redevelopment, New Dev, Retrofit

Alternative/Offsite Compliance Programs with Net Benefit

#### Reduce Cost to You

- Increase Performance
- Multi-Agency Projects
- Private Party Responsibilities
  - Redevelopment, New Dev, Retrofit

Alternative/Offsite Compliance Programs with Net Benefit Development Fees