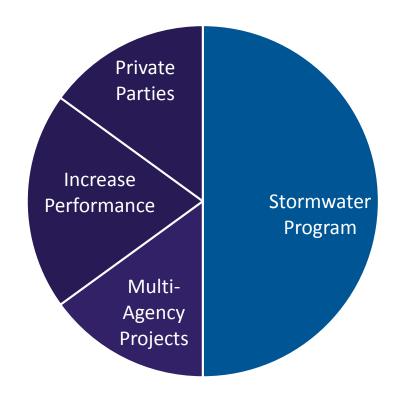

#### Reduce Cost to You

- Increase Performance
- Multi-Agency Projects
- Private Party Responsibilities

#### Reduce Cost to You

- Increase Performance
- Multi-Agency Projects
- Private Party Responsibilities
  - Redevelopment, New Dev, Retrofit

Alternative/Offsite Compliance Programs with Net Benefit

#### Reduce Cost to You

- Increase Performance
- Multi-Agency Projects
- Private Party Responsibilities
  - Redevelopment, New Dev, Retrofit

Alternative/Offsite Compliance Programs with Net Benefit Development Fees