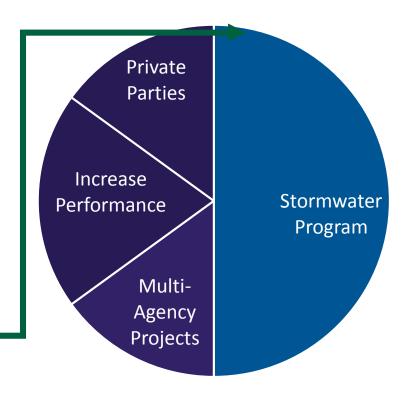

#### Reduce Cost to You

- Increase Performance
- Multi-Agency Projects
- Private Party Responsibilities

#### Reduce Cost to You

- Increase Performance
- Multi-Agency Projects
- Private Party Responsibilities
  - Redevelopment, New Dev, Retrofit

Alternative/Offsite Compliance Programs with Net Benefit

#### Reduce Cost to You

- Increase Performance
- Multi-Agency Projects
- Private Party Responsibilities
  - Redevelopment, New Dev, Retrofit

Alternative/Offsite Compliance Programs with Net Benefit Development Fees