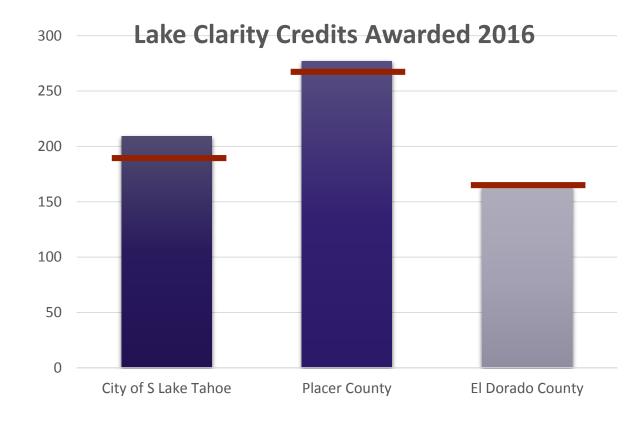

# Credits & Water Quality Equivalency

- Tahoe Lake Clarity Crediting Program
- San Diego Alternative Compliance Program
- District of Columbia Stormwater
   Retention Credit Program