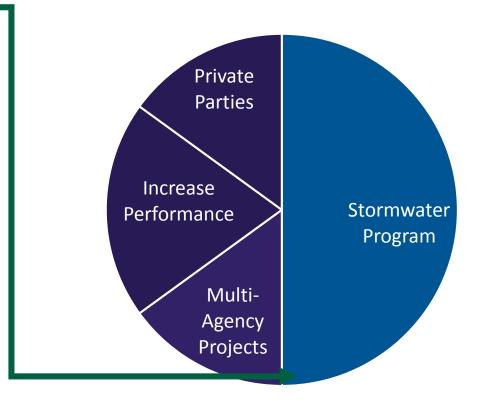

#### Reduce Cost to You

- Increase Performance
- Multi-Agency Projects
- Private Party Responsibilities

#### Reduce Cost to You

- Increase Performance
- Multi-Agency Projects
- Private Party Responsibilities
  - Redevelopment, New Dev, Retrofit

Alternative/Offsite Compliance Programs with Net Benefit

#### Reduce Cost to You

- Increase Performance
- Multi-Agency Projects
- Private Party Responsibilities
  - Redevelopment, New Dev, Retrofit

Alternative/Offsite Compliance Programs with Net Benefit Development Fees