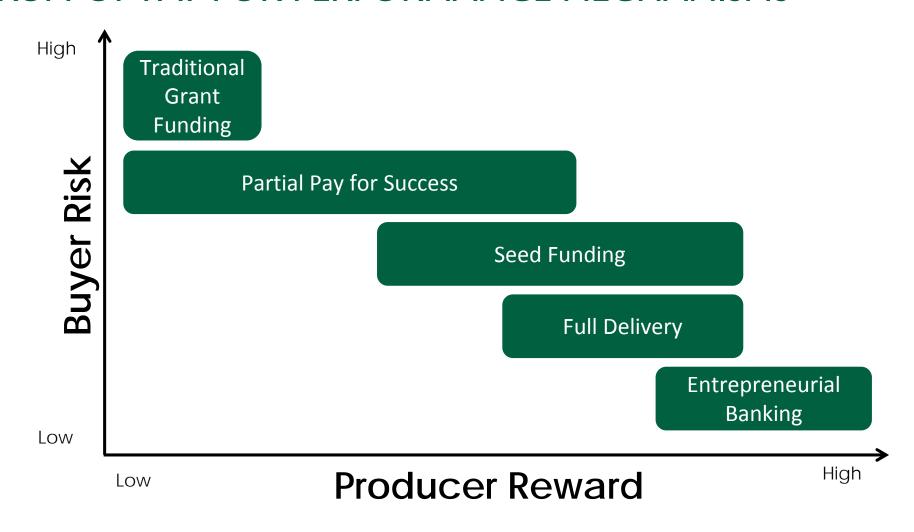

plementation with Same Municipal Staff
- Create Private Jobs





# PAY-FOR-PERFORMANCE STRUCTURE



STEP 1.

Pay For Success
Contract Mechanism

defines terms of payment



STEP 2.

Implementer

completes project



STEP 3.

Pollutant Load Reductions

are verified and reported



STEP 4.

**Permittee** 

pays based on pollutant load reductions achieved



# CA DWR PAY FOR PERFORMANCE RFP Restoration of Delta Smelt Habitat

- Public-Private Partnership
- Restore Tidal Wetlands
- Proposal Evaluation Criteria
  - Site Quality
  - Connectivity and Landscape-Scale Characteristics
  - Scoring 70% Habitat Quality 30% Cost
- Payment in year 4 or 5, based on restoration success



DWR will award a total of \$42.5 million over the next five years



#### SPECTRUM OF PAY FOR PERFORMANCE MECHANISMS