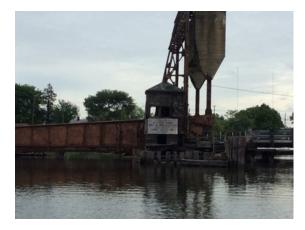

PHOTO LOCATION: HR-4.jpg

**DESCRIPTION:** View of mouth of Berrys Creek

facing northwest

PHOTO LOCATION: HR-5.jpg

**DESCRIPTION:** View upriver of railroad bridge

northeast of Berrys Creek

PHOTO LOCATION: HR-6.jpg

**DESCRIPTION:** View to west of I95 road bridge and mouth of Berrys Creek Canal

PHOTO LOCATION: HR-7.jpg

**DESCRIPTION:** View upriver of Rt 3 bridge north

of Berry's Creek Canal

PHOTO LOCATION: HR-8.jpg