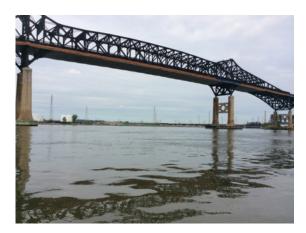

Pulaski Skyway near RM 2.5

PHOTO LOCATION: HR-71.jpg

**DESCRIPTION:** View downriver of of Routes 1/9

bypass road bridge near mouth of

Hackensack River

PHOTO LOCATION: HR-72.jpg

**DESCRIPTION:** View downriver near RM 1.4