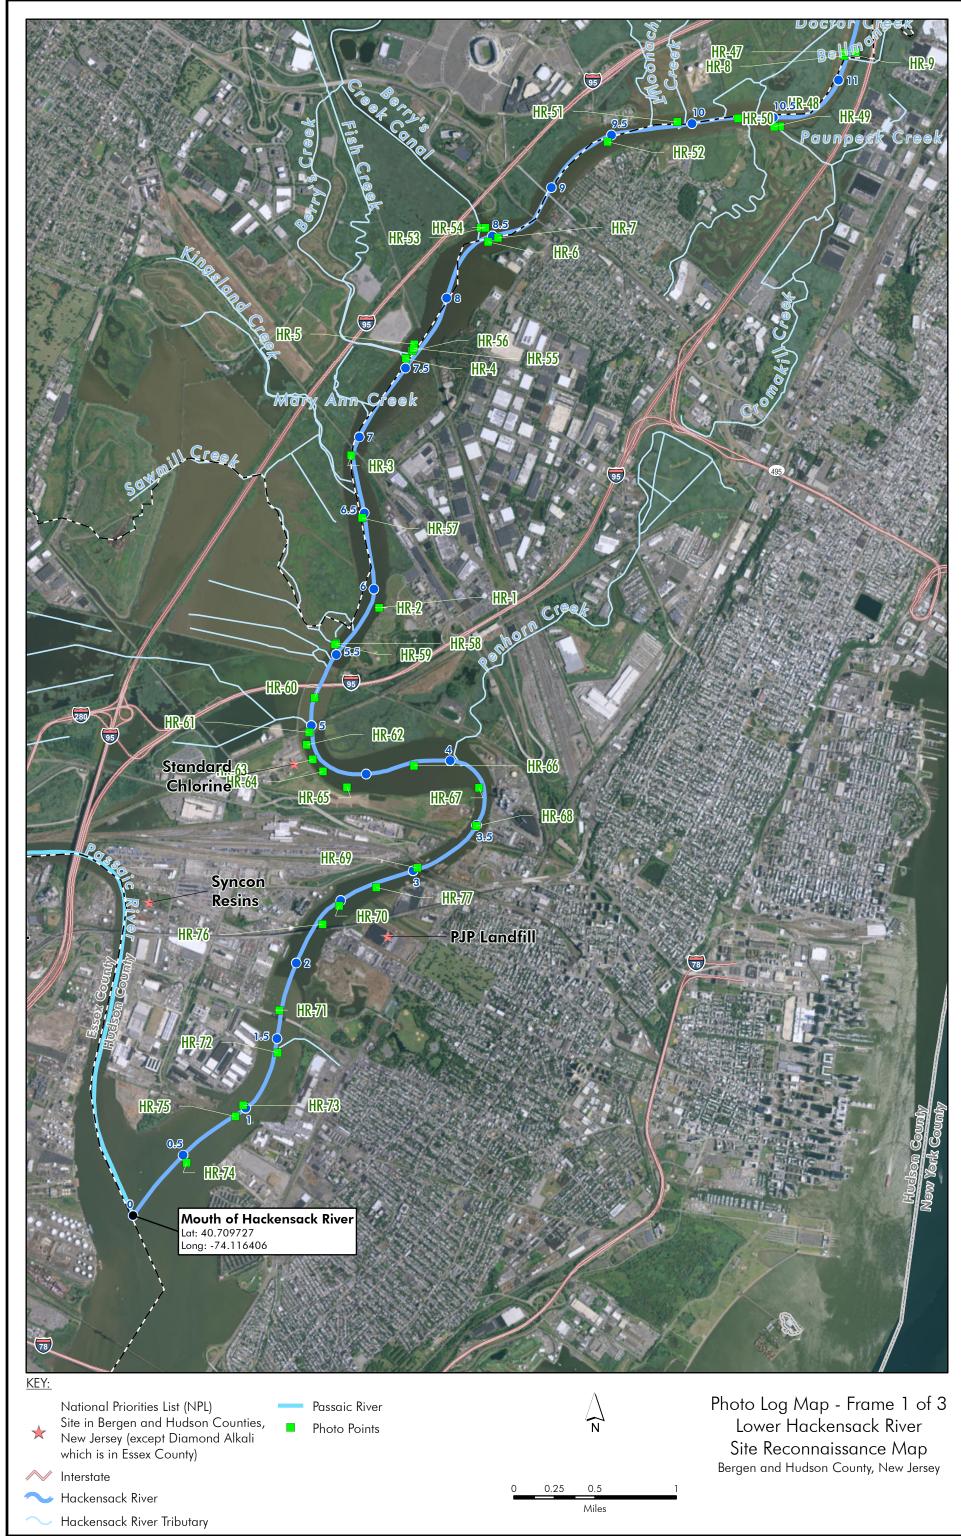

# B Photographic Documentation

PHOTO LOCATION: HR-0.jpg

**DESCRIPTION:** EPAs 1999 16-foot SeaArk Model

MV1652 aluminum jon boat used for the Hackensack River

reconnaissance

PHOTO LOCATION: HR-1.jpg

**DESCRIPTION:** View upriver from Laurel Hill Co

Park boat ramp

PHOTO LOCATION: HR-2.jpg

**DESCRIPTION:** View downriver from Laurel Hill

Co Park boat ramp

PHOTO LOCATION: HR-3.jpg

**DESCRIPTION:** View upriver of railroad bridge

just north of Laurel Hill Co Park

PHOTO LOCATION: HR-4.jpg

**DESCRIPTION:** View of mouth of Berrys Creek

facing northwest

PHOTO LOCATION: HR-5.jpg

**DESCRIPTION:** View upriver of railroad bridge

northeast of Berrys Creek

PHOTO LOCATION: HR-6.jpg

**DESCRIPTION:** View to west of I95 road bridge and mouth of Berrys Creek Canal

PHOTO LOCATION: HR-7.jpg

**DESCRIPTION:** View upriver of Rt 3 bridge north

of Berry's Creek Canal

PHOTO LOCATION: HR-8.jpg

**DESCRIPTION:** View to east of mouth of Bellmans Creek

PHOTO LOCATION: HR-9.jpg

**DESCRIPTION:** View to northwest of Hackensack

Meadowlands on the west bank of the Hackensack River opposite

Bellmans Creek.

PHOTO LOCATION: HR-10.jpg

**DESCRIPTION:** View upriver of 195 road bridge

PHOTO LOCATION: HR-11.jpg

**DESCRIPTION:** View to east of mouth of

Overpeck Creek

**PHOTO LOCATION:** HR-12.jpg

**DESCRIPTION:** Closeup of Overpeck Creek

bridge

PHOTO LOCATION: HR-13.jpg

**DESCRIPTION:** View upriver of Rt 46/Winant

Avenue bridge north of Overpeck Creek

PHOTO LOCATION: HR-14.jpg

**DESCRIPTION:** View upriver of 180 road bridge

PHOTO LOCATION: HR-15.jpg

**DESCRIPTION:** View upriver of Court Street/West

Ft Lee Road bridge in

Hackensack

PHOTO LOCATION: HR-16.jpg

**DESCRIPTION:** View upriver of submarine north

of Court Street/West Fort Lee

Road in Hackensack

PHOTO LOCATION: HR-17.jpg

**DESCRIPTION:** View upriver of railroad bridge

north of submarine in

Hackensack

PHOTO LOCATION: HR-18.jpg

**DESCRIPTION:** Closeup of railroad bridge north of submarine in Hackensack

PHOTO LOCATION: HR-19.jpg

**DESCRIPTION:** View upriver of Salem Street Extension road bridge, north of

railroad bridge in Hackensack

PHOTO LOCATION: HR-20.jpg

**DESCRIPTION:** View upriver of East Anderson

Street/Cedar Lane road bridge in

Hackensack

PHOTO LOCATION: HR-21.jpg

**DESCRIPTION:** View upriver of walking bridge at

Fairleigh Dickinson University

PHOTO LOCATION: HR-22.jpg

**DESCRIPTION:** View upriver of Route 4 road

bridge

PHOTO LOCATION: HR-23.jpg

**DESCRIPTION:** View upriver of Main Street road

bridge near Steuben House located on wesk bank

PHOTO LOCATION: HR-24.jpg

DESCRIPTION: View down river of New Road bridge

PHOTO LOCATION: HR-25.jpg

DESCRIPTION: View upriver just past ball field on west bank

**DESCRIPTION:** View to west of River Edge Boat Launch

**PHOTO LOCATION:** HR-27.jpg **DESCRIPTION:** View upriver of a log jam

**DESCRIPTION:** View upriver of a log jam

PHOTO LOCATION: HR-29.jpg

DESCRIPTION: View upriver of Madison Ave road bridge

PHOTO LOCATION: HR-30.jpg

**DESCRIPTION:** View upriver of New Milford Ave

road bridge

PHOTO LOCATION: HR-31.jpg

**DESCRIPTION:** View downriver of pipe crossing the Hackensack River just south

of the mouth of Hirshfeld Brook

PHOTO LOCATION: HR-32.jpg

**DESCRIPTION:** View to north (upriver) of waterfall on another channel of the

Hackensack River

PHOTO LOCATION: HR-33.jpg

**DESCRIPTION:** View to west (upriver) of waterfall

on one of the channels of the

Hackensack River

PHOTO LOCATION: HR-34.jpg

**DESCRIPTION:** View downriver near River Mile

(RM) 21.7

PHOTO LOCATION: HR-35.jpg

**DESCRIPTION:** View downriver near RM 20.6

PHOTO LOCATION: HR-36.jpg

**DESCRIPTION:** View downriver near RM 19.2

PHOTO LOCATION: HR-37.jpg

**DESCRIPTION:** View downriver near RM 18.5

PHOTO LOCATION: HR-38.jpg

**DESCRIPTION:** View downriver near RM 17.3

PHOTO LOCATION: HR-39.jpg

**DESCRIPTION:** View downriver of Dillard Bridge

PHOTO LOCATION: HR-40.jpg

**DESCRIPTION:** View downriver of Dillard Bridge

sign

PHOTO LOCATION: HR-41.jpg

**DESCRIPTION:** View downriver near RM 15.8

PHOTO LOCATION: HR-42.jpg

DESCRIPTION: View downriver near RM 14.5

**PHOTO LOCATION:** HR-43.jpg **DESCRIPTION:** View downriver near RM 13.5

**DESCRIPTION:** View downriver near RM 12.8

PHOTO LOCATION: HR-45.jpg

DESCRIPTION: View to west of mouth of Doctor Creek

**DESCRIPTION:** View downriver near RM 11.5

PHOTO LOCATION: HR-47.jpg

DESCRIPTION: View to east of mouth of Bellmans Creek

PHOTO LOCATION: HR-48.jpg

**DESCRIPTION:** View to east of mouth of Croma

Kill Creek

PHOTO LOCATION: HR-49.jpg

**DESCRIPTION:** View downriver near RM 10.5

PHOTO LOCATION: HR-50.jpg

**DESCRIPTION:** View to south of mouth of Mill

Creek

PHOTO LOCATION: HR-51.jpg

**DESCRIPTION:** View to north of mouth of

Moonachie Creek

PHOTO LOCATION: HR-52.jpg

**DESCRIPTION:** View downriver near RM 9.5

PHOTO LOCATION: HR-53.jpg

**DESCRIPTION:** View to west of I95 road bridge

and mouth of Berrys Creek Canal

PHOTO LOCATION: HR-54.jpg

DESCRIPTION: View downriver near RM 8.5

**PHOTO LOCATION:** HR-55.jpg **DESCRIPTION:** View downriver near RM 7.5

PHOTO LOCATION: HR-56.jpg

**DESCRIPTION:** View to west of mouth of Berrys Creek

PHOTO LOCATION: HR-57.jpg

**DESCRIPTION:** View downriver near RM 6.5

PHOTO LOCATION: HR-58.jpg

**DESCRIPTION:** View to west of mouth of Sawmill

Creek

PHOTO LOCATION: HR-59.jpg

**DESCRIPTION:** View downriver near RM 5.5

PHOTO LOCATION: HR-60.jpg

**DESCRIPTION:** View downriver of railroad bridge

near RM 18

PHOTO LOCATION: HR-61.jpg

**DESCRIPTION:** View to south of Standard

Chlorine

PHOTO LOCATION: HR-62.jpg

**DESCRIPTION:** View to southeast of Standard

Chlorine

PHOTO LOCATION: HR-63.jpg

**DESCRIPTION:** View to southeast of Standard

Chlorine

PHOTO LOCATION: HR-64.jpg

**DESCRIPTION:** View to South of Standard

Chlorine

PHOTO LOCATION: HR-65.jpg

**DESCRIPTION:** View to east of Standard Chlorine

with the Power Plant in the

background

PHOTO LOCATION: HR-66.jpg

**DESCRIPTION:** View downriver near RM 4.2

PHOTO LOCATION: HR-67.jpg

**DESCRIPTION:** View to east of the power plant

PHOTO LOCATION: HR-68.jpg

**DESCRIPTION:** View downriver near RM 3.5

PHOTO LOCATION: HR-69.jpg

**DESCRIPTION:** View downriver of Newark-

Jersey City Turnpike [Rt 7]

PHOTO LOCATION: HR-70.jpg

**DESCRIPTION:** View downriver of Routes 1/9

Pulaski Skyway near RM 2.5

PHOTO LOCATION: HR-71.jpg

**DESCRIPTION:** View downriver of of Routes 1/9

bypass road bridge near mouth of

Hackensack River

PHOTO LOCATION: HR-72.jpg

**DESCRIPTION:** View downriver near RM 1.4

PHOTO LOCATION: HR-73.jpg

**DESCRIPTION:** View to south near mouth of

Hackensack

PHOTO LOCATION: HR-74.jpg

**DESCRIPTION:** View to north of mouth of the

Hackensack River

PHOTO LOCATION: HR-75.jpg

**DESCRIPTION:** View upriver near abandoned

bridge abutments

PHOTO LOCATION: HR-76.jpg

**DESCRIPTION:** View downriver of Routes 1/9

Pulaski Skyway Bridge

PHOTO LOCATION: HR-77.jpg

**DESCRIPTION:** View upriver of 3 bridges (railroad

bridge in foreground - railroad bridge in middle - and Newark-Jersey City Turnpike [Rt 7]) in

background