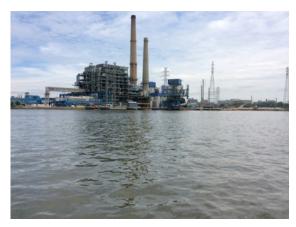

**DESCRIPTION:** View to east of Standard Chlorine

with the Power Plant in the

background

PHOTO LOCATION: HR-66.jpg

**DESCRIPTION:** View downriver near RM 4.2

PHOTO LOCATION: HR-67.jpg

**DESCRIPTION:** View to east of the power plant