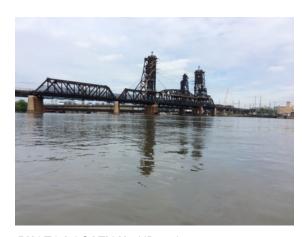

bridge

PHOTO LOCATION: HR-13.jpg

**DESCRIPTION:** View upriver of Rt 46/Winant

Avenue bridge north of Overpeck Creek

PHOTO LOCATION: HR-14.jpg

**DESCRIPTION:** View upriver of 180 road bridge

PHOTO LOCATION: HR-15.jpg