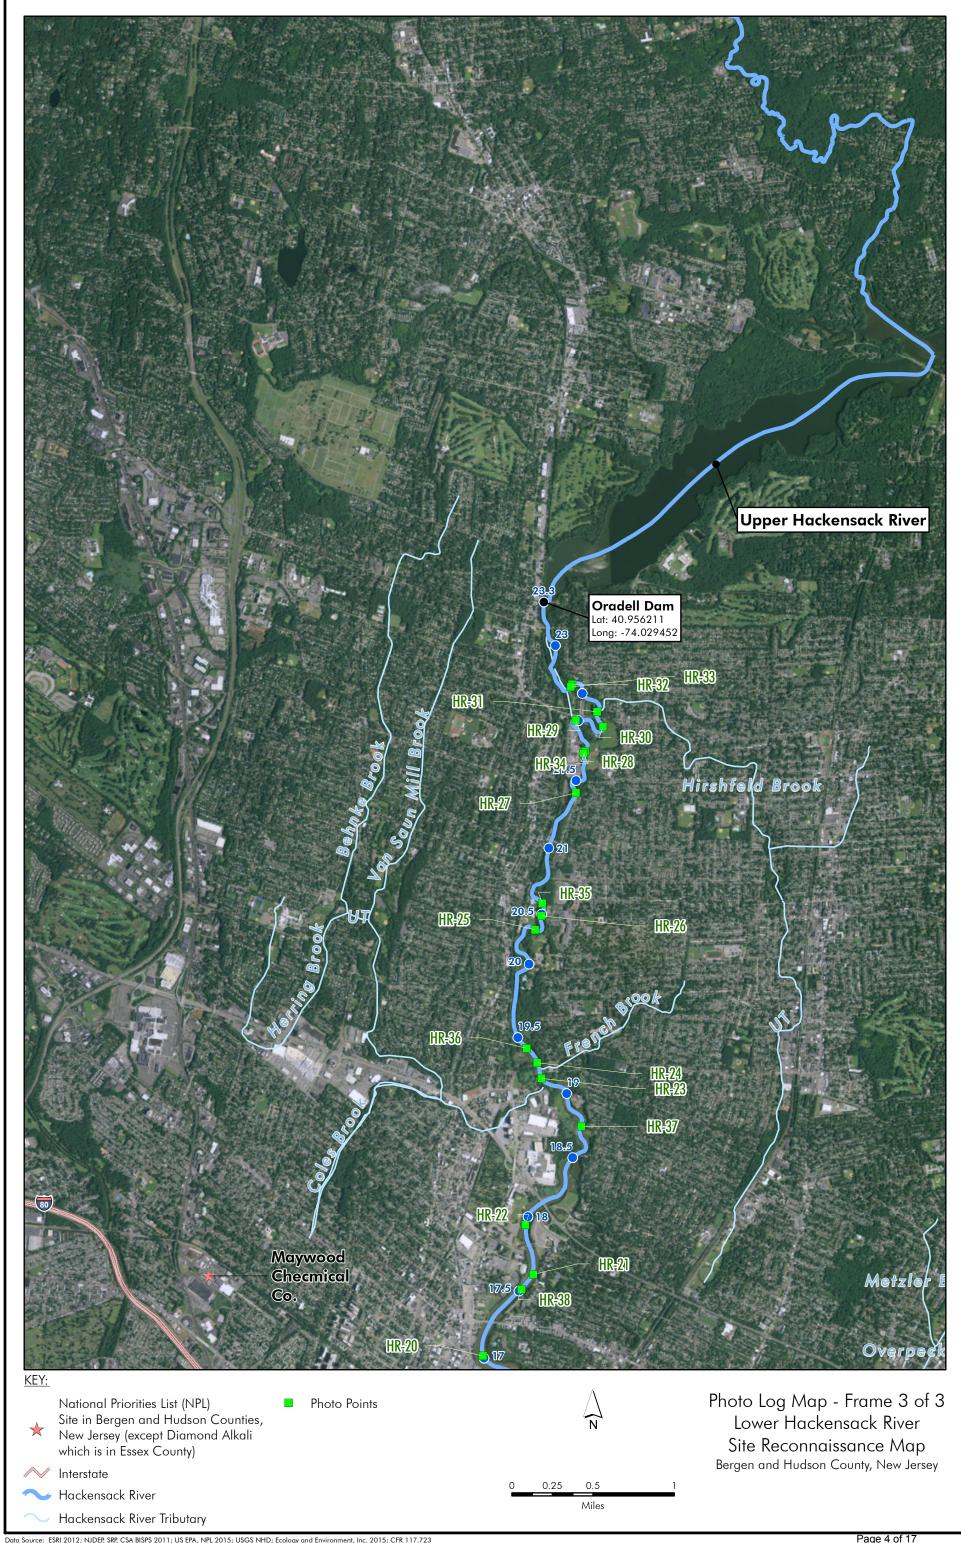

bridge

PHOTO LOCATION: HR-23.jpg

**DESCRIPTION:** View upriver of Main Street road

bridge near Steuben House located on wesk bank

PHOTO LOCATION: HR-24.jpg

DESCRIPTION: View down river of New Road bridge

PHOTO LOCATION: HR-25.jpg

DESCRIPTION: View upriver just past ball field on west bank

**DESCRIPTION:** View to west of River Edge Boat Launch

**PHOTO LOCATION:** HR-27.jpg **DESCRIPTION:** View upriver of a log jam

**DESCRIPTION:** View upriver of a log jam

PHOTO LOCATION: HR-29.jpg

DESCRIPTION: View upriver of Madison Ave road bridge

PHOTO LOCATION: HR-30.jpg

**DESCRIPTION:** View upriver of New Milford Ave

road bridge

PHOTO LOCATION: HR-31.jpg

**DESCRIPTION:** View downriver of pipe crossing the Hackensack River just south

of the mouth of Hirshfeld Brook

PHOTO LOCATION: HR-32.jpg

**DESCRIPTION:** View to north (upriver) of waterfall on another channel of the

Hackensack River

PHOTO LOCATION: HR-33.jpg

**DESCRIPTION:** View to west (upriver) of waterfall

on one of the channels of the

Hackensack River

PHOTO LOCATION: HR-34.jpg

**DESCRIPTION:** View downriver near River Mile

(RM) 21.7

PHOTO LOCATION: HR-35.jpg

**DESCRIPTION:** View downriver near RM 20.6

PHOTO LOCATION: HR-36.jpg

**DESCRIPTION:** View downriver near RM 19.2

PHOTO LOCATION: HR-37.jpg

**DESCRIPTION:** View downriver near RM 18.5

PHOTO LOCATION: HR-38.jpg

**DESCRIPTION:** View downriver near RM 17.3

PHOTO LOCATION: HR-39.jpg

**DESCRIPTION:** View downriver of Dillard Bridge

PHOTO LOCATION: HR-40.jpg

**DESCRIPTION:** View downriver of Dillard Bridge

sign

PHOTO LOCATION: HR-41.jpg

**DESCRIPTION:** View downriver near RM 15.8

PHOTO LOCATION: HR-42.jpg