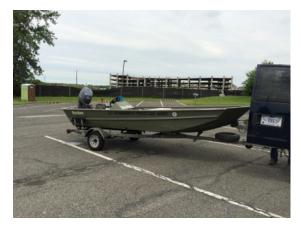

# B Photographic Documentation

PHOTO LOCATION: HR-0.jpg

**DESCRIPTION:** EPAs 1999 16-foot SeaArk Model

MV1652 aluminum jon boat used for the Hackensack River

reconnaissance

PHOTO LOCATION: HR-1.jpg

**DESCRIPTION:** View upriver from Laurel Hill Co