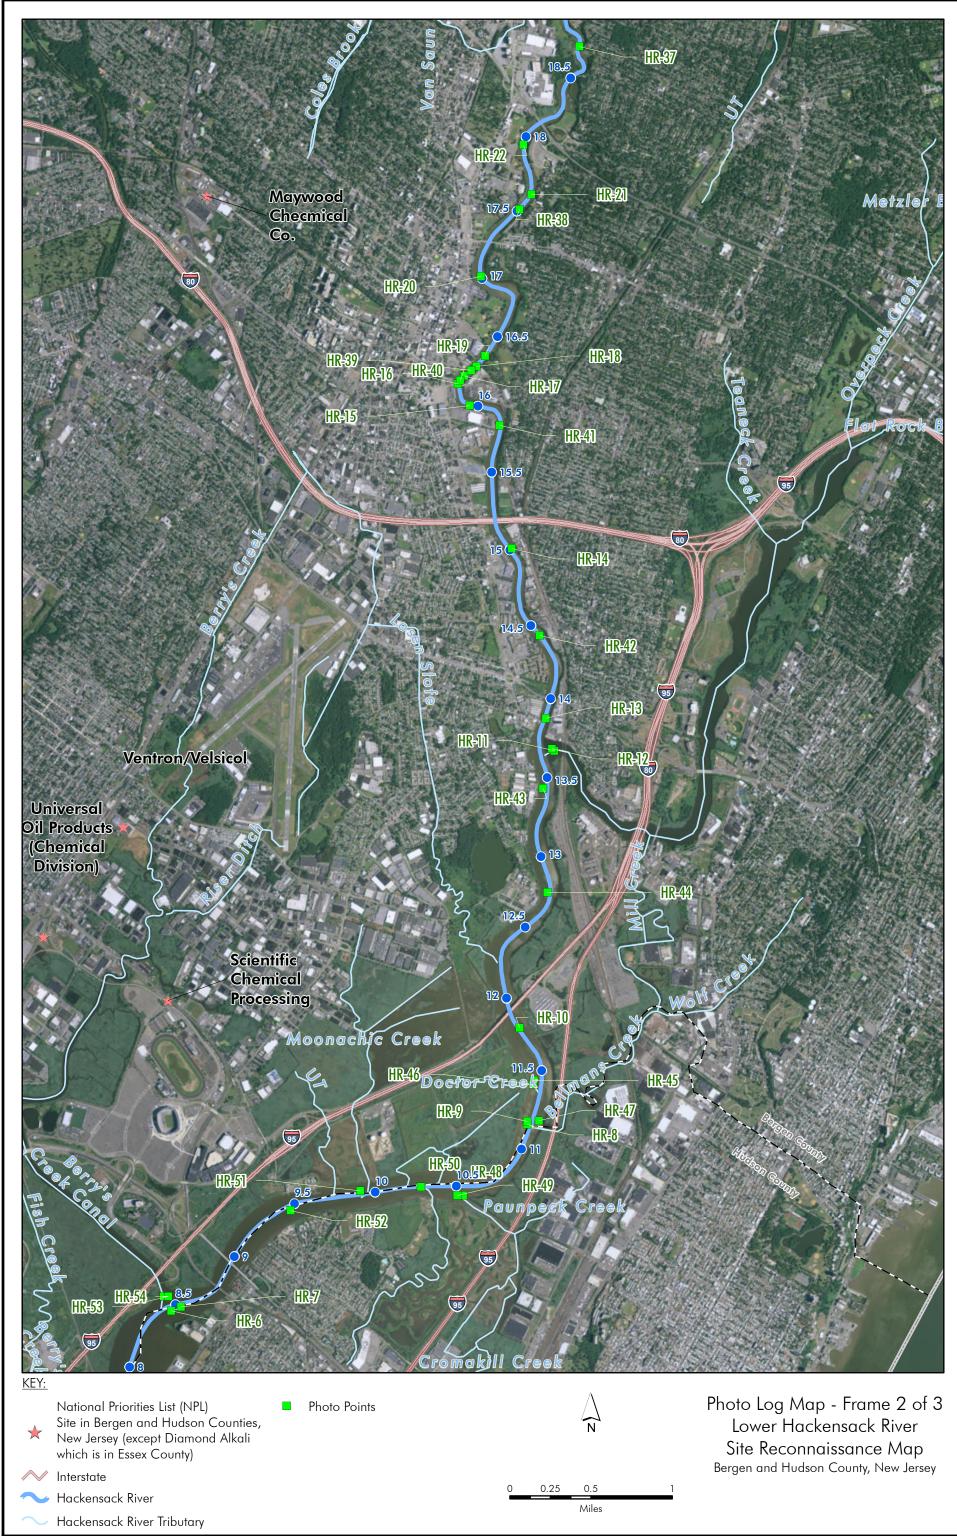

**DESCRIPTION:** View to east of mouth of Bellmans Creek

PHOTO LOCATION: HR-9.jpg

**DESCRIPTION:** View to northwest of Hackensack

Meadowlands on the west bank of the Hackensack River opposite

Bellmans Creek.

PHOTO LOCATION: HR-10.jpg

**DESCRIPTION:** View upriver of 195 road bridge

PHOTO LOCATION: HR-11.jpg

**DESCRIPTION:** View to east of mouth of

Overpeck Creek

**PHOTO LOCATION:** HR-12.jpg

**DESCRIPTION:** Closeup of Overpeck Creek

bridge

PHOTO LOCATION: HR-13.jpg

**DESCRIPTION:** View upriver of Rt 46/Winant

Avenue bridge north of Overpeck Creek

PHOTO LOCATION: HR-14.jpg

**DESCRIPTION:** View upriver of 180 road bridge

PHOTO LOCATION: HR-15.jpg

**DESCRIPTION:** View upriver of Court Street/West

Ft Lee Road bridge in

Hackensack

PHOTO LOCATION: HR-16.jpg

**DESCRIPTION:** View upriver of submarine north

of Court Street/West Fort Lee

Road in Hackensack

PHOTO LOCATION: HR-17.jpg

**DESCRIPTION:** View upriver of railroad bridge

north of submarine in

Hackensack

PHOTO LOCATION: HR-18.jpg

**DESCRIPTION:** Closeup of railroad bridge north of submarine in Hackensack

PHOTO LOCATION: HR-19.jpg

**DESCRIPTION:** View upriver of Salem Street Extension road bridge, north of

railroad bridge in Hackensack

PHOTO LOCATION: HR-20.jpg

**DESCRIPTION:** View upriver of East Anderson

Street/Cedar Lane road bridge in

Hackensack

PHOTO LOCATION: HR-21.jpg

**DESCRIPTION:** View upriver of walking bridge at

Fairleigh Dickinson University

PHOTO LOCATION: HR-22.jpg

**DESCRIPTION:** View upriver of Route 4 road

bridge

PHOTO LOCATION: HR-23.jpg

**DESCRIPTION:** View upriver of Main Street road

bridge near Steuben House located on wesk bank

PHOTO LOCATION: HR-24.jpg

DESCRIPTION: View down river of New Road bridge

PHOTO LOCATION: HR-25.jpg

DESCRIPTION: View upriver just past ball field on west bank

**DESCRIPTION:** View to west of River Edge Boat Launch

**PHOTO LOCATION:** HR-27.jpg **DESCRIPTION:** View upriver of a log jam

**DESCRIPTION:** View upriver of a log jam

PHOTO LOCATION: HR-29.jpg

DESCRIPTION: View upriver of Madison Ave road bridge

PHOTO LOCATION: HR-30.jpg

**DESCRIPTION:** View upriver of New Milford Ave

road bridge

PHOTO LOCATION: HR-31.jpg

**DESCRIPTION:** View downriver of pipe crossing the Hackensack River just south

of the mouth of Hirshfeld Brook

PHOTO LOCATION: HR-32.jpg

**DESCRIPTION:** View to north (upriver) of waterfall on another channel of the

Hackensack River

PHOTO LOCATION: HR-33.jpg

**DESCRIPTION:** View to west (upriver) of waterfall

on one of the channels of the

Hackensack River

PHOTO LOCATION: HR-34.jpg

**DESCRIPTION:** View downriver near River Mile

(RM) 21.7

PHOTO LOCATION: HR-35.jpg

**DESCRIPTION:** View downriver near RM 20.6

PHOTO LOCATION: HR-36.jpg

**DESCRIPTION:** View downriver near RM 19.2

PHOTO LOCATION: HR-37.jpg

**DESCRIPTION:** View downriver near RM 18.5

PHOTO LOCATION: HR-38.jpg

**DESCRIPTION:** View downriver near RM 17.3

PHOTO LOCATION: HR-39.jpg

**DESCRIPTION:** View downriver of Dillard Bridge

PHOTO LOCATION: HR-40.jpg

**DESCRIPTION:** View downriver of Dillard Bridge

sign

PHOTO LOCATION: HR-41.jpg

**DESCRIPTION:** View downriver near RM 15.8

PHOTO LOCATION: HR-42.jpg

DESCRIPTION: View downriver near RM 14.5

**PHOTO LOCATION:** HR-43.jpg **DESCRIPTION:** View downriver near RM 13.5

**DESCRIPTION:** View downriver near RM 12.8

PHOTO LOCATION: HR-45.jpg

DESCRIPTION: View to west of mouth of Doctor Creek

**DESCRIPTION:** View downriver near RM 11.5

PHOTO LOCATION: HR-47.jpg

DESCRIPTION: View to east of mouth of Bellmans Creek

PHOTO LOCATION: HR-48.jpg

**DESCRIPTION:** View to east of mouth of Croma

Kill Creek

PHOTO LOCATION: HR-49.jpg

**DESCRIPTION:** View downriver near RM 10.5

PHOTO LOCATION: HR-50.jpg

**DESCRIPTION:** View to south of mouth of Mill

Creek

PHOTO LOCATION: HR-51.jpg

**DESCRIPTION:** View to north of mouth of

Moonachie Creek

PHOTO LOCATION: HR-52.jpg

**DESCRIPTION:** View downriver near RM 9.5

PHOTO LOCATION: HR-53.jpg

**DESCRIPTION:** View to west of I95 road bridge

and mouth of Berrys Creek Canal

PHOTO LOCATION: HR-54.jpg

DESCRIPTION: View downriver near RM 8.5

**PHOTO LOCATION:** HR-55.jpg **DESCRIPTION:** View downriver near RM 7.5

PHOTO LOCATION: HR-56.jpg

**DESCRIPTION:** View to west of mouth of Berrys Creek

PHOTO LOCATION: HR-57.jpg