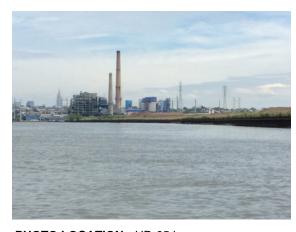

**DESCRIPTION:** View to east of Standard Chlorine

with the Power Plant in the

background

PHOTO LOCATION: HR-66.jpg

**DESCRIPTION:** View downriver near RM 4.2

PHOTO LOCATION: HR-67.jpg

**DESCRIPTION:** View to east of the power plant