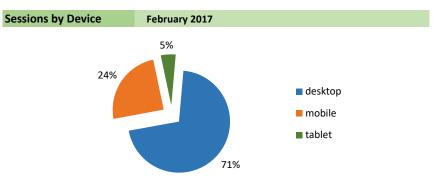

**All Traffic** includes epa.gov and subdomains like nepis.epa.gov, plus other EPA-related sites like energystar.gov and airnow.gov.

| Traffic Segments                   | Sessions  | change from prior | month  | Pageviews  | change from p   | orior month    | Downloads | change fro | om prio | r month |
|------------------------------------|-----------|-------------------|--------|------------|-----------------|----------------|-----------|------------|---------|---------|
| Return Sessions                    | 2,567,656 | 37,885 🔺          | 1.5%   | 9,591,773  | 347,771         | 3.8%           | 799,036   | -38,878    | •       | -4.6%   |
| Desktop                            | 4,446,926 | 26,267 🔺          | 0.6%   | 15,567,744 | 237,573         | 1.5%           | 1,114,296 | -115,993   | •       | -9.4%   |
| Tablet                             | 1,545,669 | -148,720          | -8.8%  | 2,924,768  | -169,417        | -5.5%          | 82,177    | -7,922     | •       | -8.8%   |
| Mobile                             | 294,767   | -12,955           | -4.2%  | 776,857    | -5,374          | -0.7%          | 22,960    | -2,379     | •       | -9.4%   |
| <b>Universities &amp; Colleges</b> | 420,527   | 112,227           | 36.4%  | 1,380,284  | 371,672         | <b>▲</b> 36.8% | 88,786    | 14,268     |         | 19.1%   |
| EPA Employees                      | 66.760    | -8.928 <b>V</b>   | -11.8% | 324.987    | 45.675 <b>`</b> | -12.3%         | 27.492    | 3.517      |         | -11.3%  |