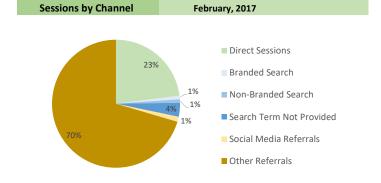

### **Referral Channel Metrics**

| Sessions by Channel       | % of all sessions | February, 2017 | change fr | om pri   | or month |
|---------------------------|-------------------|----------------|-----------|----------|----------|
| Direct Session            | s 23%             | 1,446,512      | -56,431   | •        | -3.8%    |
| Branded Search            | n 1%              | 55,293         | -8,170    | •        | -12.9%   |
| Non-Branded Search        | n 1%              | 55,293         | -8,170    | •        | -12.9%   |
| Search Term Not Provide   | d 4%              | 220,254        | 8,369     |          | 3.9%     |
| Social Media Referral     | s 1%              | 82,160         | -64,696   | <b>V</b> | -44.1%   |
|                           |                   | ,              | •         |          |          |
| Other Referral            | s 70%             | 4,427,850      | -6,310    | •        | -0.1%    |
| % New Sessions this month |                   | February, 2017 | change fr | om pri   | or month |
| Direct Session            | s 27%             | 69.5%          | -0.4%     | •        | -0.6%    |
| Branded Search            | n 0%              | 22.2%          | -3.3%     | •        | -12.8%   |
| Non-Branded Search        | n 0%              | 22.2%          | -3.3%     | •        | -12.8%   |
| Search Term Not Provide   | d 3%              | 52.3%          | 0.6%      |          | 1.3%     |
| Social Media Referral     | s 2%              | 69.1%          | -7.8%     | _        | -10.2%   |
|                           |                   |                |           |          | 7        |

Branded Search covers Sessions from Users who arrived at an EPA site after searching for EPA or Environmental Protection Agency, or a phrase that included those terms.