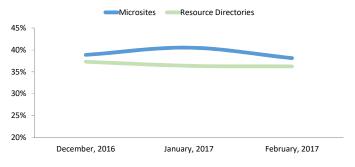

### **Navigation**

| Microsites (OneEPA Web) |                                      |                |        |          |           |
|-------------------------|--------------------------------------|----------------|--------|----------|-----------|
|                         |                                      | February, 2017 | change | from pr  | ior month |
| Bounce Rat              | e: all Microsites                    | 38.1%          | -2.4%  | •        | -5.9%     |
| J                       | t Bounce Rates for MS homepages      |                |        |          |           |
| for micr                | osites with at least 1,000 entrances |                |        |          |           |
| 19janua                 | ry2017snapshot.epa.gov/              | 66.9%          | N/A    |          | N/A       |
| www.ep                  | a.gov/ejscreen                       | 66.8%          | 1.1%   |          | 1.7%      |
| www.ep                  | a.gov/burnwise                       | 64.0%          | 1.5%   | <b>A</b> | 2.3%      |
|                         |                                      |                |        |          |           |

| Resource Directories (OneEPA Web)             | February, 2017 | change fr | om pri | or month |
|-----------------------------------------------|----------------|-----------|--------|----------|
| Bounce Rate: all Resource Directories         | 36.3%          | -0.1%     | •      | -0.4%    |
| 3 highest Bounce Rates for RD homepages       |                |           |        |          |
| for directories with at least 1,000 entrances |                |           |        |          |
| www.epa.gov/hydraulicfracturing               | 73.7%          | -0.1%     |        | -0.1%    |
| www.epa.gov/tsca-screening-tools              | 64.3%          | 0.7%      |        | 1.1%     |
| www.epa.gov/flint                             | 63.3%          | 11.3%     |        | 21.7%    |

#### Bounce Rate trend for last 3 months