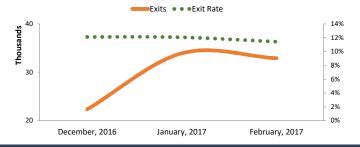

| Exits from Search Results                   | February, 2017 | change f | om pri         | or month |
|---------------------------------------------|----------------|----------|----------------|----------|
| Number of Exits                             | 32,898         | -1,028   |                | -3.0%    |
| Exit Rate = Exits / Views of Search Results | 11.4%          | -0.6%    | $\blacksquare$ | -5.3%    |

#### Search Exit trend for last 3 months