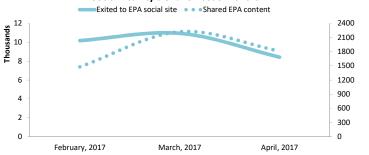

## **User Actions on EPA site**

| Contact                                                  | April, 2017                             | change from prior month                                                        |  |
|----------------------------------------------------------|-----------------------------------------|--------------------------------------------------------------------------------|--|
| Clicked to Email EPA                                     | 6,871                                   | 908 🔻 -11.7%                                                                   |  |
| Viewed Contact Us Page                                   | 115,386                                 | -25,404 <b>▼</b> -18.0%                                                        |  |
| Social Media                                             | April, 2017                             | change from prior month                                                        |  |
| Shared EPA conten                                        | 1,813                                   | -409 <b>▼</b> -18.4%                                                           |  |
| Total links shared                                       | I 1,813                                 | -409 <b>▼</b> -18.4%                                                           |  |
| Exited to EPA social site                                | 9,711                                   | -3,885 <b>▼</b> -28.6%                                                         |  |
|                                                          | -,                                      |                                                                                |  |
| Other Actions                                            | April, 2017                             | change from prior month                                                        |  |
| Other Actions Accessed External Link                     | April, 2017                             | ·                                                                              |  |
|                                                          | April, 2017                             | change from prior month                                                        |  |
| Accessed External Link                                   | April, 2017<br>362,830<br>April, 2017   | change from prior month<br>-53,485 ▼ -12.8%                                    |  |
| Accessed External Link Shares by Social Network          | April, 2017 362,830 April, 2017 920     | change from prior month<br>-53,485 ▼ -12.8%<br>change from prior month         |  |
| Accessed External Link Shares by Social Network Facebool | April, 2017 362,830 April, 2017 920 463 | change from prior month -53,485 ▼ -12.8% change from prior month -434 ▼ -32.1% |  |

#### YouTube Views trend for last 6 months