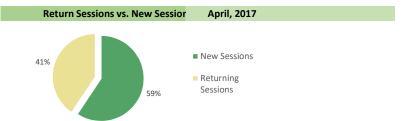

# **Engaged Segments**

| Return Sessions                           | April, 2017 | change from pr | ior month |
|-------------------------------------------|-------------|----------------|-----------|
| Return Sessions                           | 2,687,412   | -252,826 ▼     | -8.6%     |
| Pages per Session                         | 3.56        | -0.05 ▼        | -1.5%     |
| compare to All Sessions Pages per Session | 6,604,724   | -653,184 ▲     | 15.4%     |
|                                           | 3.00        | -0.07 ▼        | -2.2%     |