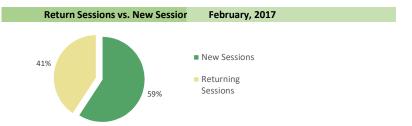

# **Engaged Segments**

| Return Sessions         | February, 2017 | change from prior month |          |       |
|-------------------------|----------------|-------------------------|----------|-------|
| Return Sessions         | 2,567,656      | 37,885                  | <b>A</b> | 1.5%  |
| Pages per Session       | 3.74           | 0.08                    |          | 2.2%  |
| compare to All Sessions | 6,287,362      | -135,408                | <b>A</b> | 29.2% |
| Pages per Session       | 2.99           | 0.06                    |          | 2.1%  |

#### Social Activity trend for last 3 months