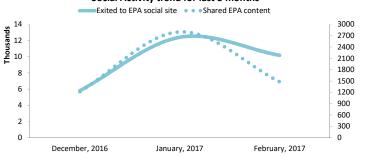

## **User Actions on EPA site**

| Contact                                                                | February, 2017                                     | change from prior month                                                      |  |  |
|------------------------------------------------------------------------|----------------------------------------------------|------------------------------------------------------------------------------|--|--|
| Clicked to Email EPA                                                   | 9,587                                              | -1,992 <b>(A)</b> 26.2%                                                      |  |  |
| Viewed Contact Us Page                                                 | 115,112                                            | -6,043 <b>▼</b> -5.0%                                                        |  |  |
| Social Media                                                           | February, 2017                                     | change from prior month                                                      |  |  |
| Shared EPA content                                                     | 1,479                                              | -1,322 <b>▼</b> -47.2%                                                       |  |  |
| Total links shared                                                     | 921                                                | -233 <b>▼</b> -20.2%                                                         |  |  |
| Exited to EPA social site                                              | 13,193                                             | -1,644 <b>▼</b> -11.1%                                                       |  |  |
| Exited to El A Social Site                                             | 13,133                                             | 1,011 1 11.170                                                               |  |  |
| Other Actions                                                          | February, 2017                                     | change from prior month                                                      |  |  |
|                                                                        | ,                                                  | 2,0 11 1 22.27.                                                              |  |  |
| Other Actions                                                          | February, 2017                                     | change from prior month                                                      |  |  |
| Other Actions Accessed External Link                                   | February, <b>2017</b><br>408,140                   | change from prior month 12,461 ▲ 3.1%                                        |  |  |
| Other Actions Accessed External Link Shares by Social Network          | February, 2017<br>408,140<br>February, 2017        | change from prior month 12,461 ▲ 3.1% change from prior month                |  |  |
| Other Actions Accessed External Link Shares by Social Network Facebook | February, 2017<br>408,140<br>February, 2017<br>809 | change from prior month 12,461 ▲ 3.1%  change from prior month -989 ▼ -55.0% |  |  |

#### YouTube Views trend for last 6 months