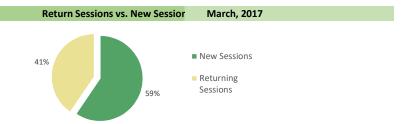

## **Engaged Segments**

| Return Sessions         | March, 2017 | change fro | om pri   | or month |
|-------------------------|-------------|------------|----------|----------|
| Return Sessions         | 2,940,238   | 372,582    | <b>*</b> | 14.5%    |
| Pages per Session       | 3.62        | -0.12      |          | -3.2%    |
| compare to All Sessions | 7,257,908   | 970,546    | <b>V</b> | -2.1%    |
| Pages per Session       | 3.06        | 0.07       |          | 2.5%     |

#### Social Activity trend for last 3 months