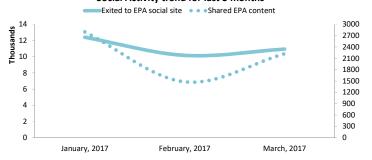

## **User Actions on EPA site**

| Contact                                                  | March, 2017                            | change from prior month                                                 |
|----------------------------------------------------------|----------------------------------------|-------------------------------------------------------------------------|
| Clicked to Email EPA                                     | 7,779                                  | 1,808 <b>▼</b> -18.9%                                                   |
| Viewed Contact Us Page                                   | 140,790                                | 25,678 🔺 22.3%                                                          |
| Social Media                                             | March, 2017                            | change from prior month                                                 |
| Shared EPA content                                       | 2,222                                  | 743 🛕 50.2%                                                             |
| Total links shared                                       | 1,137                                  | 216 🛕 23.5%                                                             |
| Exited to EPA social site                                | 13,596                                 | 403 🛕 3.1%                                                              |
|                                                          |                                        |                                                                         |
| Other Actions                                            | March, 2017                            | change from prior month                                                 |
| Other Actions Accessed External Link                     | <b>March, 2017</b> 416,315             | change from prior month<br>8,175 ▲ 2.0%                                 |
|                                                          | •                                      | •                                                                       |
| Accessed External Link                                   | 416,315                                | 8,175 🛕 2.0%                                                            |
| Accessed External Link Shares by Social Network          | 416,315<br><b>March, 2017</b>          | 8,175 	 2.0% change from prior month                                    |
| Accessed External Link Shares by Social Network Facebook | 416,315<br><b>March, 2017</b><br>1,354 | 8,175 \( \text{ 2.0%} \)  change from prior month  0 \( \text{ 0.0%} \) |

#### YouTube Views trend for last 6 months