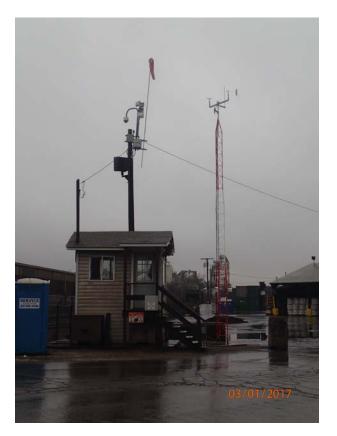

4. Filter monitor PS4 - Unit S4HV1 and Unit S4HV2 - looking Northwest

5. Filter monitor PS4 - Unit S4HV1 and Unit S4HV2 - looking North

6. Inside Continuous Filter Monitor –View of Taping System

7. Meteorological Station – looking North