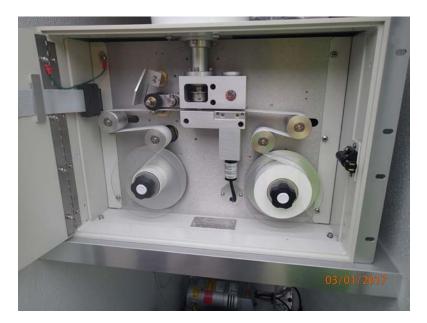

4. Filter monitor PS4 - Unit S4HV1 and Unit S4HV2 - looking Northwest

5. Filter monitor PS4 - Unit S4HV1 and Unit S4HV2 - looking North

6. Inside Continuous Filter Monitor –View of Taping System

7. Meteorological Station – looking North