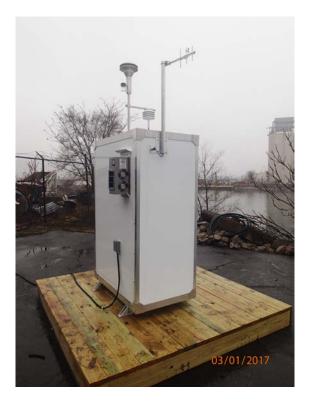

## **Date of Review:**

March 1, 2017

1. Continuous monitor PS1 – looking Southwest towards the Calumet River

2. Viewing Facility West of PS1 across Calumet River

3. Location of continuous monitor PS3 – looking Southwest