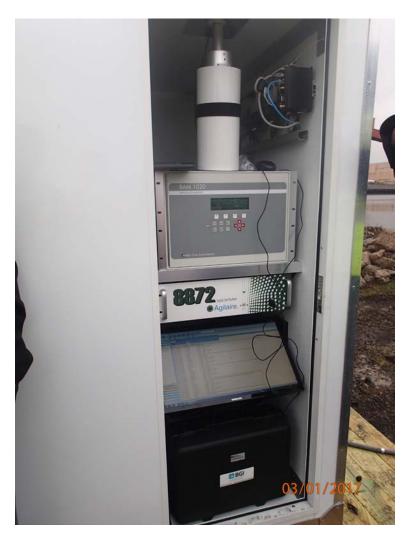

enue O Chicago, Illinois 60617

## **Date of Review:**

March 1, 2017

1. Continuous monitor PS1 – looking Southwest towards the Calumet River



2. Viewing Facility West of PS1 across Calumet River



3. Location of continuous monitor PS3 – looking Southwest



4. Filter monitor PS4 - Unit S4HV1 and Unit S4HV2 - looking Northwest



5. Filter monitor PS4 - Unit S4HV1 and Unit S4HV2 - looking North



6. Inside Continuous Filter Monitor –View of Taping System



7. Meteorological Station – looking North



8. Continuous monitor PS2 – looking North at High Bay Building



9. Continuous monitor PS2 – looking North at High Bay Building



10. Continuous monitor PS2 – looking West



11. Continuous monitor PS2 – looking Northwest



12. Inside continuous monitor PS3 – central computer system