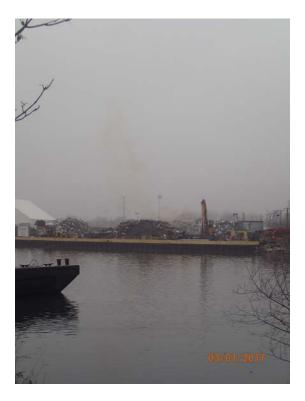

## **Date of Review:**

March 1, 2017

1. Continuous monitor PS1 – looking Southwest towards the Calumet River

2. Viewing Facility West of PS1 across Calumet River

3. Location of continuous monitor PS3 – looking Southwest