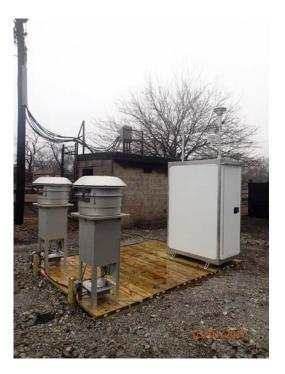

4. Filter monitor PS4 - Unit S4HV1 and Unit S4HV2 - looking Northwest

5. Filter monitor PS4 - Unit S4HV1 and Unit S4HV2 - looking North

6. Inside Continuous Filter Monitor –View of Taping System

7. Meteorological Station – looking North