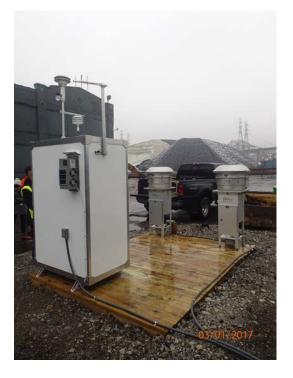

4. Filter monitor PS4 - Unit S4HV1 and Unit S4HV2 - looking Northwest

5. Filter monitor PS4 - Unit S4HV1 and Unit S4HV2 - looking North

6. Inside Continuous Filter Monitor –View of Taping System

7. Meteorological Station – looking North