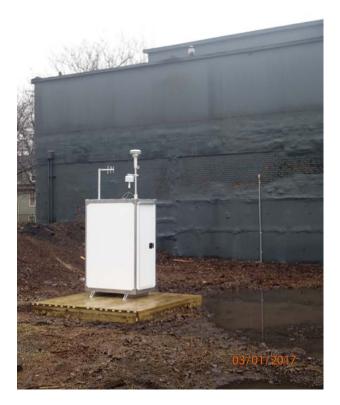

8. Continuous monitor PS2 – looking North at High Bay Building

9. Continuous monitor PS2 – looking North at High Bay Building

10. Continuous monitor PS2 – looking West

11. Continuous monitor PS2 – looking Northwest