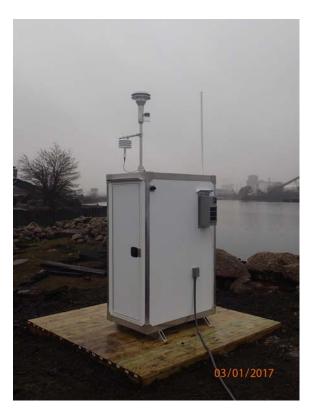

## **Date of Review:**

March 1, 2017

1. Continuous monitor PS1 – looking Southwest towards the Calumet River

2. Viewing Facility West of PS1 across Calumet River

3. Location of continuous monitor PS3 – looking Southwest