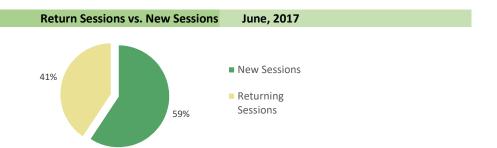

# **Engaged Segments**

| Return Sessions                           | June, 2017        | change from prior month |          |                 |
|-------------------------------------------|-------------------|-------------------------|----------|-----------------|
| Return Sessions<br>Pages per Session      | 2,204,262<br>4.47 | -290,286<br>0.79        | <b>V</b> | -11.6%<br>21.5% |
| compare to All Sessions Pages per Session | 5,421,466<br>2.98 | -792,623<br>0.00        | <b>V</b> | -5.9%<br>-0.1%  |