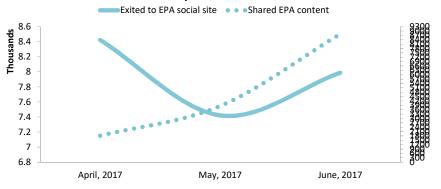

## **User Actions on EPA site**

| Contact                   | June, 2017 | change from prior month |  |  |
|---------------------------|------------|-------------------------|--|--|
| Clicked to Email EPA      | 6,120      | 38 ▼ -0.6%              |  |  |
| Viewed Contact Us Page    | 109,566    | -6,777 ▼ -5.8%          |  |  |
| Social Media              | June, 2017 | change from prior month |  |  |
| Shared EPA content        | 8,795      | 4,940 🛕 128.1%          |  |  |
| Total links shared        | 3,524      | 1,412 🛕 66.9%           |  |  |
| Exited to EPA social site | 9,179      | 671 🛕 7.9%              |  |  |
| Other Actions             | June, 2017 | change from prior month |  |  |
| Accessed External Link    | 591,463    | 193,725 🔺 48.7%         |  |  |
| Shares by Social Network  | June, 2017 | change from prior month |  |  |
| Facebook                  | 2,127      | 1,014 🔺 91.1%           |  |  |
| Google+                   | 0          | -257 <b>▼</b> -180.2%   |  |  |
| _                         |            |                         |  |  |
| Twitter                   | 1,143      | 636 🛕 225.4%            |  |  |

### Social Activity trend for last 3 months