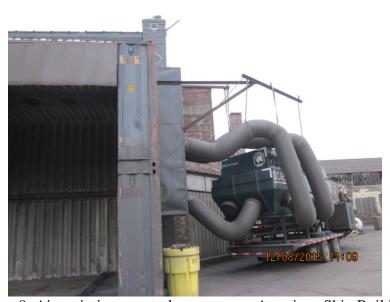

Photo 7: Air emissions control system near American Ship Building

Photo 8: Air emissions control system near American Ship Building