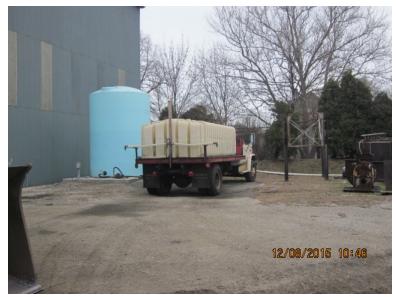

Photo 1: Dry Fog System

Photo 2: Dry Fog System

Photo 3: Brine Truck, used for roadway application

Photo 4: On-site equipment

Photo 5: On-site meteorological station

Photo 6: Truck leaving Ryerson Building