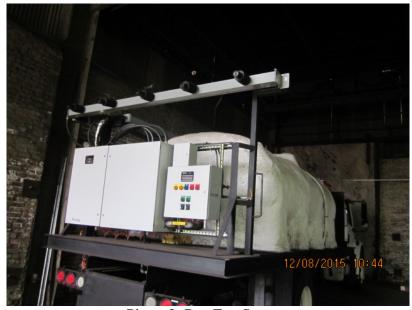

Photo 1: Dry Fog System

Photo 2: Dry Fog System

Photo 3: Brine Truck, used for roadway application

Photo 4: On-site equipment

Photo 5: On-site meteorological station

Photo 6: Truck leaving Ryerson Building