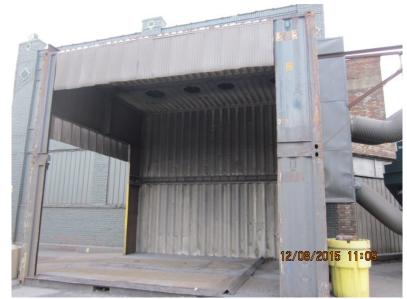

Photo 7: Air emissions control system near American Ship Building

Photo 8: Air emissions control system near American Ship Building