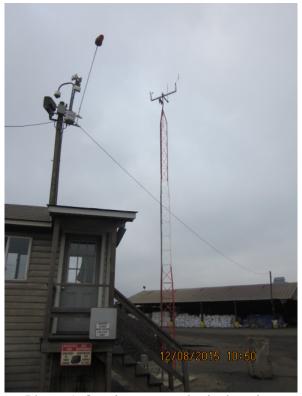

Photo 1: Dry Fog System

Photo 2: Dry Fog System

Photo 3: Brine Truck, used for roadway application

Photo 4: On-site equipment

Photo 5: On-site meteorological station

Photo 6: Truck leaving Ryerson Building