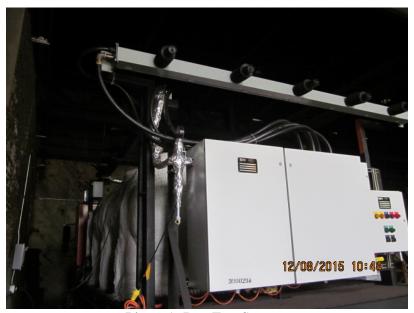

Photo 1: Dry Fog System

Photo 2: Dry Fog System

Photo 3: Brine Truck, used for roadway application

Photo 4: On-site equipment

Photo 5: On-site meteorological station

Photo 6: Truck leaving Ryerson Building