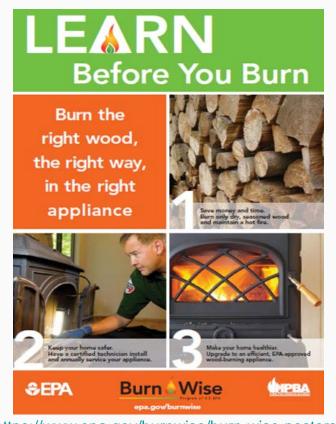

### **Learn Before You Burn Poster**

#### **Overview**

- Poster encourages wood burners to "Burn the right wood, the right way, in the right appliance" and outlines 3 benefits and a call to action
  - Available in English
  - Size: 17" X 11"