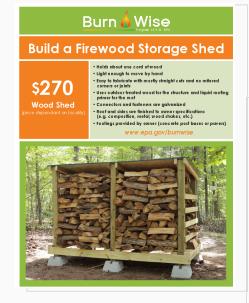

# **Modular Wood Shed Plans and Materials List**

#### **Overview**

- This one pager provides a list of the materials, cost, photo and simple schematics for building a wood shed that holds about one cord of wood
  - Available in English
  - Size: 8 1/2" X 11"

| ITEM                                                                                                                                                                                                                                                                                                                                                                                                                                                                                                                                                                                                                                                                                                                                                                                                                                                                                                                                                                                                                                                                                                                                                                                                                                                                                                                                                                                                                                                                                                                                                                                                                                                                                                                                                                                                                                                                                                                                                                                                                                                                                                                           | QTY                                                                          | DESCRIPTION                                                                               | UNITCOST | SUBTOTAL            |
|--------------------------------------------------------------------------------------------------------------------------------------------------------------------------------------------------------------------------------------------------------------------------------------------------------------------------------------------------------------------------------------------------------------------------------------------------------------------------------------------------------------------------------------------------------------------------------------------------------------------------------------------------------------------------------------------------------------------------------------------------------------------------------------------------------------------------------------------------------------------------------------------------------------------------------------------------------------------------------------------------------------------------------------------------------------------------------------------------------------------------------------------------------------------------------------------------------------------------------------------------------------------------------------------------------------------------------------------------------------------------------------------------------------------------------------------------------------------------------------------------------------------------------------------------------------------------------------------------------------------------------------------------------------------------------------------------------------------------------------------------------------------------------------------------------------------------------------------------------------------------------------------------------------------------------------------------------------------------------------------------------------------------------------------------------------------------------------------------------------------------------|------------------------------------------------------------------------------|-------------------------------------------------------------------------------------------|----------|---------------------|
| 2"x 6"x 8' Treated Pine                                                                                                                                                                                                                                                                                                                                                                                                                                                                                                                                                                                                                                                                                                                                                                                                                                                                                                                                                                                                                                                                                                                                                                                                                                                                                                                                                                                                                                                                                                                                                                                                                                                                                                                                                                                                                                                                                                                                                                                                                                                                                                        | 2                                                                            | Floor Frame                                                                               | \$5.27   | \$10.54             |
| 1"x 4"x 8" Treated Pine                                                                                                                                                                                                                                                                                                                                                                                                                                                                                                                                                                                                                                                                                                                                                                                                                                                                                                                                                                                                                                                                                                                                                                                                                                                                                                                                                                                                                                                                                                                                                                                                                                                                                                                                                                                                                                                                                                                                                                                                                                                                                                        | 13                                                                           | Floor Slats, Side & Back Slats                                                            | 54.97    | \$64.61             |
| 2"x 4"x 8' Treated Pine                                                                                                                                                                                                                                                                                                                                                                                                                                                                                                                                                                                                                                                                                                                                                                                                                                                                                                                                                                                                                                                                                                                                                                                                                                                                                                                                                                                                                                                                                                                                                                                                                                                                                                                                                                                                                                                                                                                                                                                                                                                                                                        | 8                                                                            | Floor Frame, Joists, Roof Rafters                                                         | \$3.37   | \$26.96             |
| 4"x4"x12' Treated Pine                                                                                                                                                                                                                                                                                                                                                                                                                                                                                                                                                                                                                                                                                                                                                                                                                                                                                                                                                                                                                                                                                                                                                                                                                                                                                                                                                                                                                                                                                                                                                                                                                                                                                                                                                                                                                                                                                                                                                                                                                                                                                                         | 3                                                                            | Posts                                                                                     | \$13.17  | \$3951              |
| 4"x 8"x 1/5" CDX Plywood                                                                                                                                                                                                                                                                                                                                                                                                                                                                                                                                                                                                                                                                                                                                                                                                                                                                                                                                                                                                                                                                                                                                                                                                                                                                                                                                                                                                                                                                                                                                                                                                                                                                                                                                                                                                                                                                                                                                                                                                                                                                                                       | 3                                                                            | Roof                                                                                      | \$15.77  | \$15.77             |
| 14" x 5" Hex Lag Screws                                                                                                                                                                                                                                                                                                                                                                                                                                                                                                                                                                                                                                                                                                                                                                                                                                                                                                                                                                                                                                                                                                                                                                                                                                                                                                                                                                                                                                                                                                                                                                                                                                                                                                                                                                                                                                                                                                                                                                                                                                                                                                        | 12                                                                           | Secure posts to 2"x 6% 2"x 4"Floor Frame                                                  | 50.54    | \$6.48              |
| 3"Galvanized Deck Screws                                                                                                                                                                                                                                                                                                                                                                                                                                                                                                                                                                                                                                                                                                                                                                                                                                                                                                                                                                                                                                                                                                                                                                                                                                                                                                                                                                                                                                                                                                                                                                                                                                                                                                                                                                                                                                                                                                                                                                                                                                                                                                       | 1 lb. Box                                                                    | Secure Floor Frame, Joists & Roof Rafters                                                 | 59.89    | \$9.89              |
| %*Galvanized Deck Screws                                                                                                                                                                                                                                                                                                                                                                                                                                                                                                                                                                                                                                                                                                                                                                                                                                                                                                                                                                                                                                                                                                                                                                                                                                                                                                                                                                                                                                                                                                                                                                                                                                                                                                                                                                                                                                                                                                                                                                                                                                                                                                       | 1 lb. Box                                                                    | Secure Floor Slats, Side & Bads Slats, Roof                                               | \$9.89   | \$9.89              |
|                                                                                                                                                                                                                                                                                                                                                                                                                                                                                                                                                                                                                                                                                                                                                                                                                                                                                                                                                                                                                                                                                                                                                                                                                                                                                                                                                                                                                                                                                                                                                                                                                                                                                                                                                                                                                                                                                                                                                                                                                                                                                                                                | 1-5 Gal                                                                      | Weather Protection                                                                        | \$47.00  | 547,00              |
| Liquid Roofing                                                                                                                                                                                                                                                                                                                                                                                                                                                                                                                                                                                                                                                                                                                                                                                                                                                                                                                                                                                                                                                                                                                                                                                                                                                                                                                                                                                                                                                                                                                                                                                                                                                                                                                                                                                                                                                                                                                                                                                                                                                                                                                 |                                                                              |                                                                                           |          |                     |
| Liquid Roofing<br>12" Deck Bolts                                                                                                                                                                                                                                                                                                                                                                                                                                                                                                                                                                                                                                                                                                                                                                                                                                                                                                                                                                                                                                                                                                                                                                                                                                                                                                                                                                                                                                                                                                                                                                                                                                                                                                                                                                                                                                                                                                                                                                                                                                                                                               | 6                                                                            | Raise Woodshed off ground                                                                 | 96.55    | \$39.30             |
| 12 Deck Bolts  To view a 6 mi this firewo                                                                                                                                                                                                                                                                                                                                                                                                                                                                                                                                                                                                                                                                                                                                                                                                                                                                                                                                                                                                                                                                                                                                                                                                                                                                                                                                                                                                                                                                                                                                                                                                                                                                                                                                                                                                                                                                                                                                                                                                                                                                                      | nute                                                                         | Raise Woodshed off ground video on how to build torage shed, go to: wise/burn-wise-videos | TOTAL    | \$39.30<br>\$269.95 |
| 12" Deck Bolts  To view a 6 mi this firewo www.epa.gov                                                                                                                                                                                                                                                                                                                                                                                                                                                                                                                                                                                                                                                                                                                                                                                                                                                                                                                                                                                                                                                                                                                                                                                                                                                                                                                                                                                                                                                                                                                                                                                                                                                                                                                                                                                                                                                                                                                                                                                                                                                                         | nute                                                                         | video on how to build<br>torage shed, go to:                                              | TOTAL    |                     |
| 12" Deck Bolts  To view a 6 mi this firework  WWW.epa.gov  (1) 44 67 67 67 68 Aproved for version firework fired as a fore version firework firework for person firework firework firework  (3) 4 1 67 67 68 68 67 68 68 68 68 68 68 68 68 68 68 68 68 68                                                                                                                                                                                                                                                                                                                                                                                                                                                                                                                                                                                                                                                                                                                                                                                                                                                                                                                                                                                                                                                                                                                                                                                                                                                                                                                                                                                                                                                                                                                                                                                                                                                                                                                                                                                                                                                                      | nute od s /bun sing sing port port                                           | video on how to build<br>torage shed, go to:                                              | TOTAL    |                     |
| 12 Deck Bolts  To view a 6 mi this firewo  www.epa.gov     14 4 5 2 4 5 5 5 5 5 5 5 5 5 5 5 5 5 5 5                                                                                                                                                                                                                                                                                                                                                                                                                                                                                                                                                                                                                                                                                                                                                                                                                                                                                                                                                                                                                                                                                                                                                                                                                                                                                                                                                                                                                                                                                                                                                                                                                                                                                                                                                                                                                                                                                                                                                                                                                            | nute od s /burr sirg sectors port port trished g streed                      | video on how to build<br>torage shed, go to:                                              | TOTAL    |                     |
| 12 Decl: Bolts  To view a 6 mi this firewo | nute ods /burr  siring sentroot port port fished ag sonese of Shed ag sonese | video on how to build<br>torage shed, go to:<br>wise/bum-wise-videos                      | TOTAL    |                     |