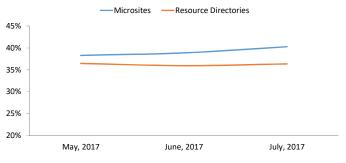

### **Navigation**

| Microsites (OneEPA Web)                                                                     | July, 2017 | change f | rom pr         | ior month |
|---------------------------------------------------------------------------------------------|------------|----------|----------------|-----------|
| Bounce Rate: all Microsites                                                                 | 40.3%      | 1.4%     | <b>A</b>       | 3.6%      |
| <b>3 highest Bounce Rates for MS homepages</b> for microsites with at least 1,000 entrances |            |          |                |           |
| www.epa.gov/burnwise                                                                        | 61.9%      | -0.5%    | $\blacksquare$ | -0.9%     |
| www.epa.gov/energy-independence                                                             | 57.5%      | -1.5%    | $\blacksquare$ | -2.6%     |
| www.epa.gov/bristolbay                                                                      | 57.4%      | N/A      | _              | N/A       |

| Resource Directories (OneEPA Web)             | July, 2017 | change fr | om pri         | or month |
|-----------------------------------------------|------------|-----------|----------------|----------|
| Bounce Rate: all Resource Directories         | 36.4%      | 0.4%      | <b>A</b>       | 1.1%     |
| 3 highest Bounce Rates for RD homepages       |            |           |                |          |
| for directories with at least 1,000 entrances |            |           |                |          |
| www.epa.gov/regulatory-information-sector     | 75.1%      | N/A       |                | N/A      |
| www.epa.gov/hydraulicfracturing               | 71.4%      | -4.1%     | $\blacksquare$ | -5.4%    |
| www.epa.gov/tsca-screening-tools              | 66.9%      | 4.1%      |                | 6.5%     |

#### **Bounce Rate trend for last 3 months**