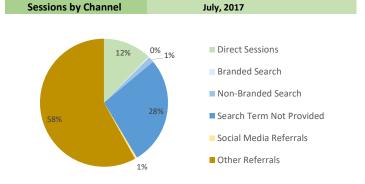

### **Referral Channel Metrics**

| Sessions by Channel       | % of all sessions | July, 2017 | change fr | om pri   | ior month |
|---------------------------|-------------------|------------|-----------|----------|-----------|
| Direct Sessi              | ons 12%           | 1,068,049  | -131,457  | •        | -11.0%    |
|                           |                   |            |           |          |           |
| Branded Sea               | rch 0%            | 28,262     | -14,403   | •        | -33.8%    |
| Non-Branded Sea           | irch 1%           | 126,896    | -34,171   | •        | -21.2%    |
| Search Term Not Provide   | ded 27%           | 2,413,820  | -204,300  | •        | -7.8%     |
| Social Media Refer        | rals 1%           | 46,412     | -11,309   | •        | -19.6%    |
| Other Refer               |                   | 5,098,839  | -322,627  | À        | 5.4%      |
| other refer               | 3070              | 3,030,033  | 322,027   | _        | 3.470     |
| % New Sessions this month |                   | July, 2017 | change fr | om pri   | ior month |
| Direct Sessi              | ons 13%           | 66.3%      | -0.1%     | •        | -0.1%     |
| Branded Sea               | rch 0%            | 18.7%      | 0.5%      | <b>A</b> | 2.7%      |
| Non-Branded Sea           | rch 1%            | 55.9%      | 6.4%      |          | 13.0%     |
| Search Term Not Provide   | ded 28%           | 61.5%      | 0.8%      |          | 1.4%      |
| Social Media Refer        | rals 1%           | 71.9%      | -0.4%     | _        | 99.4%     |
| Other Refer               |                   | 58.5%      | -0.4%     | <b>*</b> | -1.3%     |

Branded Search covers Sessions from Users who arrived at an EPA site after searching for EPA or Environmental Protection Agency, or a phrase that included those terms.