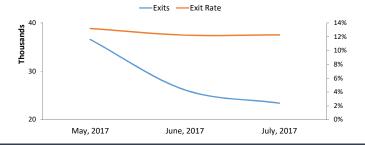

| Exits from Search Results                   | July, 2017 | change f | rom pr | ior month |
|---------------------------------------------|------------|----------|--------|-----------|
| Number of Exits                             | 23,422     | -2,742   | ▼      | -10.5%    |
| Exit Rate = Exits / Views of Search Results | 12.3%      | 0.0%     |        | 0.3%      |

#### Search Exit trend for last 3 months