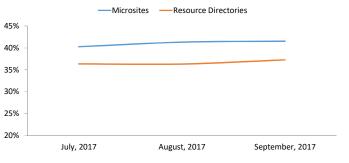

## **Navigation**

| Microsites (OneEPA Web)                      | September, 2017 | change fr | om pri         | or month |
|----------------------------------------------|-----------------|-----------|----------------|----------|
| Bounce Rate: all Microsites                  | 41.6%           | 0.2%      |                | 0.6%     |
| 3 highest Bounce Rates for MS homepages      |                 |           |                |          |
| for microsites with at least 1,000 entrances |                 |           |                |          |
| www.epa.gov/smartgrowth                      | 68.4%           | N/A       |                | N/A      |
| www.epa.gov/energy-independence              | 59.5%           | -3.5%     | $\blacksquare$ | -5.6%    |
| www.epa.gov/burnwise                         | 57.6%           | -1.3%     | $\blacksquare$ | -5.2%    |
|                                              |                 |           |                |          |
|                                              |                 |           |                |          |

| Resource Directories (OneEPA Web)             | September, 2017 | change from prior mont |                | or month |
|-----------------------------------------------|-----------------|------------------------|----------------|----------|
| Bounce Rate: all Resource Directories         | 37.3%           | 1.0%                   | <b>A</b>       | 2.6%     |
| 3 highest Bounce Rates for RD homepages       |                 |                        |                |          |
| for directories with at least 1,000 entrances |                 |                        |                |          |
| www.epa.gov/hydraulicfracturing               | 73.0%           | -2.0%                  | $\blacksquare$ | -2.6%    |
| www.epa.gov/tsca-screening-tools              | 67.8%           | -0.3%                  | $\blacksquare$ | -0.4%    |
| www.epa.gov/flint                             | 66.8%           | N/A                    |                | N/A      |

#### **Bounce Rate trend for last 3 months**