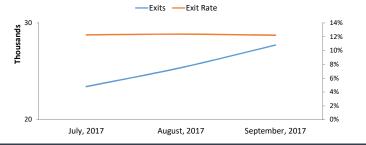

### **Exits from Search Results**

|                                             | September, 2017 | Change | on pi | ioi illollitii |
|---------------------------------------------|-----------------|--------|-------|----------------|
| Number of Exits                             | 27,707          | 2,339  |       | 9.2%           |
| Exit Rate = Exits / Views of Search Results | 12.2%           | -0.2%  |       | -1.2%          |

#### Search Exit trend for last 3 months