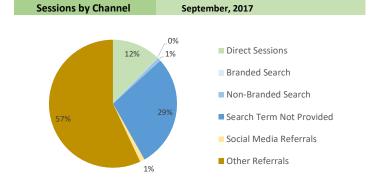

### **Referral Channel Metrics**

| Sessions by Channel                                           | % of all sessions | September, 2017               | change f                     | rom pr     | ior month                 |
|---------------------------------------------------------------|-------------------|-------------------------------|------------------------------|------------|---------------------------|
| Direct Session                                                | s 12%             | 1,254,598                     | 106,342                      | <b>A</b>   | 9.3%                      |
| Branded Searc<br>Non-Branded Searc<br>Search Term Not Provide | h 1%              | 12,105<br>95,982<br>2,938,311 | -5,330<br>-14,199<br>342,005 | <b>V V</b> | -30.6%<br>-12.9%<br>13.2% |
| Social Media Referral Other Referral                          |                   | 122,412<br>5,858,614          | 69,894<br>620,095            | <b>A</b>   | 133.1%<br>9.2%            |
| % New Sessions this month                                     |                   | September, 2017               | change f                     | rom pr     | ior month                 |
| Direct Session                                                | s 13%             | 68.8%                         | 3.5%                         | <b>A</b>   | 5.4%                      |
| Branded Searc<br>Non-Branded Searc<br>Search Term Not Provide | h 1%              | 26.3%<br>66.0%<br>62.0%       | 5.3%<br>4.9%<br>1.2%         | <b>A</b>   | 25.3%<br>8.0%<br>1.9%     |
| Social Media Referral                                         |                   | 82.3%<br>61.1%                | 11.5%<br>2.3%                | <b>A</b>   | 116.2%<br>4.0%            |

Branded Search covers Sessions from Users who arrived at an EPA site after searching for EPA or Environmental Protection Agency, or a phrase that included those terms.