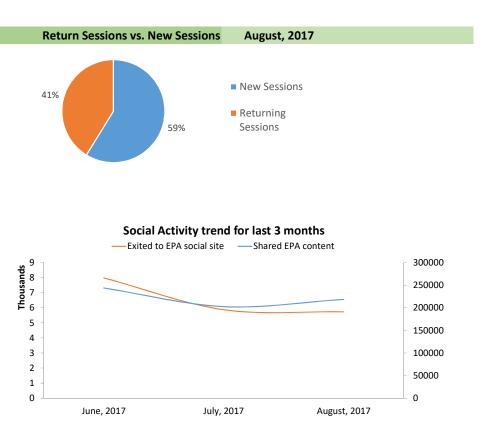

## **User Actions on EPA site**

| Contact                                            | August, 2017            | change from prior month |                                |  |
|----------------------------------------------------|-------------------------|-------------------------|--------------------------------|--|
| Clicked to Email EPA                               | 5,660                   | 38                      | -0.6%                          |  |
| Viewed Contact Us Page                             | 105,764                 | -6,777                  | -5.8%                          |  |
| Social Media                                       | August, 2017            | change from prior month |                                |  |
| Shared EPA content                                 | 8,487                   | 4,632 🖌                 | 120.2%                         |  |
| Total links shared                                 | 3,552                   | 1,440 🖌                 | 68.2%                          |  |
| Exited to EPA social site                          | 5,735                   | -2,773                  | 7.9%                           |  |
| Other Actions                                      | August, 2017            | change from prior month |                                |  |
|                                                    |                         |                         |                                |  |
| Accessed External Link                             | 218,653                 | -179,085                | -45.0%                         |  |
| Accessed External Link<br>Shares by Social Network | 218,653<br>August, 2017 | -179,085<br>change from | -45.0%                         |  |
|                                                    | ,                       | -,                      | -45.0%                         |  |
| Shares by Social Network                           | August, 2017            | change from             | -45.0%<br>prior month          |  |
| Shares by Social Network<br>Facebook               | August, 2017<br>2,058   | change from<br>-92      | -45.0%<br>prior month<br>-4.3% |  |