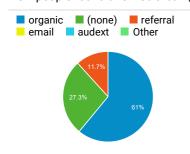

#### **Lead Metrics Dashboard**

Jan 1, 2018 - Jan 30, 2018



#### How many people visited?

# **66,321** % of Total: 1.81% (3,664,119)

#### Avg. Time on Page



#### Pages / Session

# **2.86**Avg for View: **2.77** (**3.27%**)

#### Is your audience mobile?



#### How people found this web area? (o...



#### Top Pages in this Web Area

| Page Title                                                                                        | Pageviews | Avg.<br>Time on<br>Page |
|---------------------------------------------------------------------------------------------------|-----------|-------------------------|
| Lead   US EPA                                                                                     | 24,194    | 00:01:03                |
| Protect Your Family from Lead in<br>Your Home   Lead   US EPA                                     | 17,042    | 00:01:56                |
| Real Estate Disclosure   Lead   US<br>EPA                                                         | 13,604    | 00:01:00                |
| Protect Your Family from Exposures to Lead   Lead   US EPA