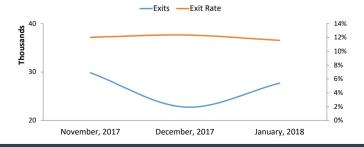

| - 1. 6 6 1 5 1.           |               |                         |
|---------------------------|---------------|-------------------------|
| Exits from Search Results | January, 2018 | change from prior month |
|                           |               |                         |

| Number of Exits                             | 27,704 | 4,933 | _              | 21.7% |
|---------------------------------------------|--------|-------|----------------|-------|
| Exit Rate = Exits / Views of Search Results | 11.6%  | -0.8% | $\blacksquare$ | -6.3% |

#### Search Exit trend for last 3 months