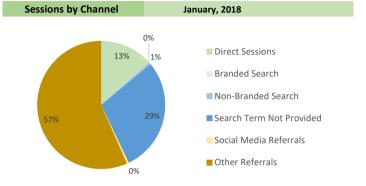

### **Referral Channel Metrics**

| Sessions by Channel                                              | % of all sessions | January, 2018                | change                  | e from p | orior month            |
|------------------------------------------------------------------|-------------------|------------------------------|-------------------------|----------|------------------------|
| Direct Session                                                   | s 13%             | 1,348,492                    | 313,699                 | <b>A</b> | 30.3%                  |
| Branded Search<br>Non-Branded Search<br>Search Term Not Provided | 1%                | 7,603<br>59,363<br>2,925,344 | 1,093<br>319<br>341,440 | <b>A</b> | 16.8%<br>0.5%<br>13.2% |
| Social Media Referral<br>Other Referral                          |                   | 48,338<br>5,721,830          | 13,806<br>881,643       | <b>A</b> | 40.0%<br>18.8%         |
| % New Sessions this month                                        |                   | January, 2018                | change                  | e from p | orior month            |
| Direct Session                                                   | s 15%             | 69.2%                        | 1.0%                    | <b>A</b> | 1.4%                   |
| Branded Search<br>Non-Branded Search<br>Search Term Not Provided | 1%                | 30.6%<br>66.7%<br>59.0%      | 0.3%<br>0.5%<br>1.2%    | <b>A</b> | 1.1%<br>0.7%<br>2.1%   |
| Social Media Referral<br>Other Referral                          |                   | 69.1%<br>58.5%               | 4.3%<br>1.4%            | <b>A</b> | 106.6%<br>2.5%         |

Branded Search covers Sessions from Users who arrived at an EPA site after searching for EPA or Environmental Protection Agency, or a phrase that included those terms.