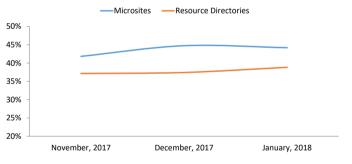

### **Navigation**

| Microsites (OneEPA Web)                      | January, 2018 | chang | e from | prior month |
|----------------------------------------------|---------------|-------|--------|-------------|
| Bounce Rate: all Microsites                  | 44.2%         | -0.6% | •      | -1.2%       |
| 3 highest Bounce Rates for MS homepages      |               |       |        |             |
| for microsites with at least 1,000 entrances |               |       |        |             |
| www.epa.gov/smartgrowth                      | 70.5%         | -2.7% |        | -3.7%       |
| www.epa.gov/assessing-and-managing-chemical  | 57.6%         | N/A   |        | N/A         |
| www.epa.gov/iris                             | 56.8%         | -0.5% |        | -2.3%       |

| Resource Directories (OneEPA Web)             | January, 2018 | chang | e from | prior month |
|-----------------------------------------------|---------------|-------|--------|-------------|
| Bounce Rate: all Resource Directories         | 38.8%         | 1.4%  |        | 3.8%        |
| 3 highest Bounce Rates for RD homepages       |               |       |        |             |
| for directories with at least 1,000 entrances |               |       |        |             |
| www.epa.gov/regulatory-information-sector     | 92.0%         | 22.0% |        | 31.4%       |
| www.epa.gov/regulatory-information-topic      | 89.9%         | N/A   |        | N/A         |
| www.epa.gov/hydraulicfracturing               | 76.9%         | 17.0% |        | 5.5%        |

#### Bounce Rate trend for last 3 months