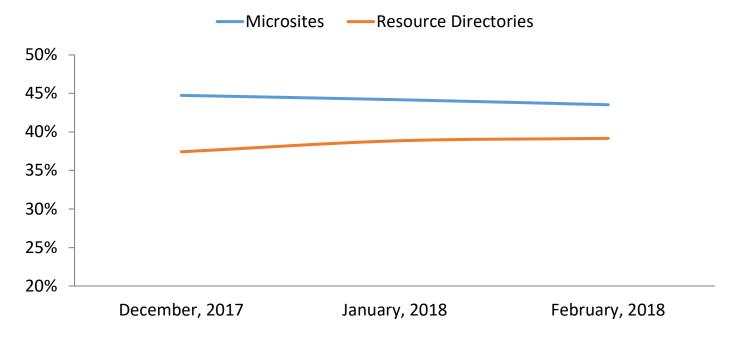

## **Navigation**

**Exits from Search Results** 

Exit Rate = Exits / Views of Search Results

| Ndiamositos (OpoEDA Mob)                                                                                                     | - 1                         |                | C    |                  |
|------------------------------------------------------------------------------------------------------------------------------|-----------------------------|----------------|------|------------------|
| Microsites (OneEPA Web)                                                                                                      | February, 2018              | change         | from | prior month      |
| Bounce Rate: all Microsites                                                                                                  | 43.5%                       | -0.7%          |      | -1.5%            |
| 3 highest Bounce Rates for MS homepages                                                                                      |                             |                |      |                  |
| for microsites with at least 1,000 entrances                                                                                 |                             |                |      |                  |
| www.epa.gov/smartgrowth                                                                                                      | 70.5%                       | -2.7%          |      | -3.7%            |
| www.epa.gov/assessing-and-managing-chemicals                                                                                 | 57.6%                       | N/A            |      | N/A              |
| www.epa.gov/iris                                                                                                             | 56.8%                       | -0.5%          |      | -2.3%            |
|                                                                                                                              |                             |                |      |                  |
|                                                                                                                              |                             |                |      |                  |
|                                                                                                                              |                             |                |      |                  |
| Resource Directories (OneEPA Web)                                                                                            | February, 2018              | change         | from | prior month      |
| Resource Directories (OneEPA Web) Bounce Rate: all Resource Directories                                                      | <b>February, 2018</b> 39.2% | change<br>0.3% | from | prior month 0.8% |
|                                                                                                                              | • •                         |                | from |                  |
| Bounce Rate: all Resource Directories                                                                                        | • •                         |                | from |                  |
| Bounce Rate: all Resource Directories  3 highest Bounce Rates for RD homepages                                               | • •                         |                | from |                  |
| Bounce Rate: all Resource Directories  3 highest Bounce Rates for RD homepages for directories with at least 1,000 entrances | 39.2%                       | 0.3%           | from | 0.8%             |

#### **Bounce Rate trend for last 3 months**