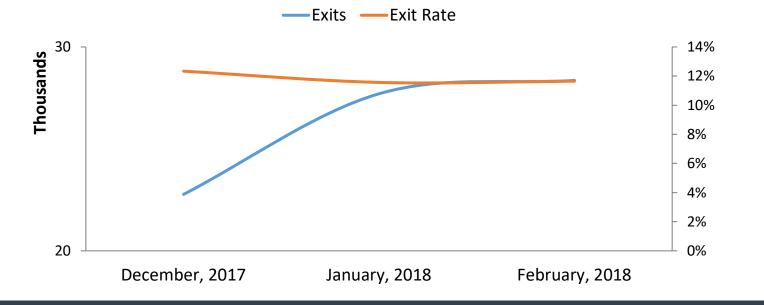

## **Navigation**

**Exits from Search Results** 

Exit Rate = Exits / Views of Search Results

| Ndiamositos (OpoEDA Mob)                                                                                                     | - 1                         |                | C    |                  |
|------------------------------------------------------------------------------------------------------------------------------|-----------------------------|----------------|------|------------------|
| Microsites (OneEPA Web)                                                                                                      | February, 2018              | change         | from | prior month      |
| Bounce Rate: all Microsites                                                                                                  | 43.5%                       | -0.7%          |      | -1.5%            |
| 3 highest Bounce Rates for MS homepages                                                                                      |                             |                |      |                  |
| for microsites with at least 1,000 entrances                                                                                 |                             |                |      |                  |
| www.epa.gov/smartgrowth                                                                                                      | 70.5%                       | -2.7%          |      | -3.7%            |
| www.epa.gov/assessing-and-managing-chemicals                                                                                 | 57.6%                       | N/A            |      | N/A              |
| www.epa.gov/iris                                                                                                             | 56.8%                       | -0.5%          |      | -2.3%            |
|                                                                                                                              |                             |                |      |                  |
|                                                                                                                              |                             |                |      |                  |
|                                                                                                                              |                             |                |      |                  |
| Resource Directories (OneEPA Web)                                                                                            | February, 2018              | change         | from | prior month      |
| Resource Directories (OneEPA Web) Bounce Rate: all Resource Directories                                                      | <b>February, 2018</b> 39.2% | change<br>0.3% | from | prior month 0.8% |
|                                                                                                                              | • •                         |                | from |                  |
| Bounce Rate: all Resource Directories                                                                                        | • •                         |                | from |                  |
| Bounce Rate: all Resource Directories  3 highest Bounce Rates for RD homepages                                               | • •                         |                | from |                  |
| Bounce Rate: all Resource Directories  3 highest Bounce Rates for RD homepages for directories with at least 1,000 entrances | 39.2%                       | 0.3%           | from | 0.8%             |

**Number of Exits** 

February, 2018

28,361

11.7%

change from prior month

657

0.1%

2.4%

### Search Exit trend for last 3 months