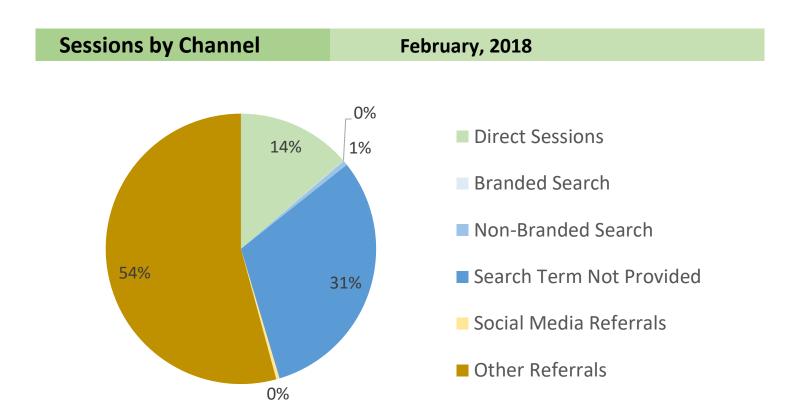

## **Referral Channel Metrics**

| Sessions by Channel                                              | % of all sessions | February, 2018          | change from prior month |                    |                         |
|------------------------------------------------------------------|-------------------|-------------------------|-------------------------|--------------------|-------------------------|
| Direct Sessions                                                  | 14%               | 1,366,634               | 18,142                  |                    | 1.3%                    |
| Branded Search<br>Non-Branded Search                             | 0%<br>1%          | 6,074<br>58,616         | -1,529<br>-747          | <b>V</b>           | -20.1%<br>-1.3%         |
| Search Term Not Provided                                         | 31%               | 3,106,310               | 180,966                 |                    | 6.2%                    |
| Social Media Referrals Other Referrals                           | 0%<br>54%         | 39,492<br>5,419,465     | -8,846<br>-302,365      | <b>V</b>           | -18.3%<br>-36.8%        |
| % New Sessions this month                                        |                   | February, 2018          | chang                   | e from             | prior month             |
| Direct Sessions                                                  | 16%               | 69.8%                   | 0.5%                    |                    | 0.8%                    |
| Branded Search<br>Non-Branded Search<br>Search Term Not Provided | 0%<br>1%<br>30%   | 30.5%<br>66.1%<br>57.4% | -0.1%<br>-0.6%<br>-1.6% | <b>*</b>           | -0.3%<br>-1.0%<br>-2.7% |
| Social Media Referrals Other Referrals                           | 0%<br>53%         | 66.9%<br>58.5%          | -2.1%<br>-0.1%          | † † † † † <b>*</b> | #VALUE!<br>-0.1%        |

0.8%

Branded Search covers Sessions from Users who arrived at an EPA site after searching for EPA or Environmental Protection Agency, or a phrase that included those terms.