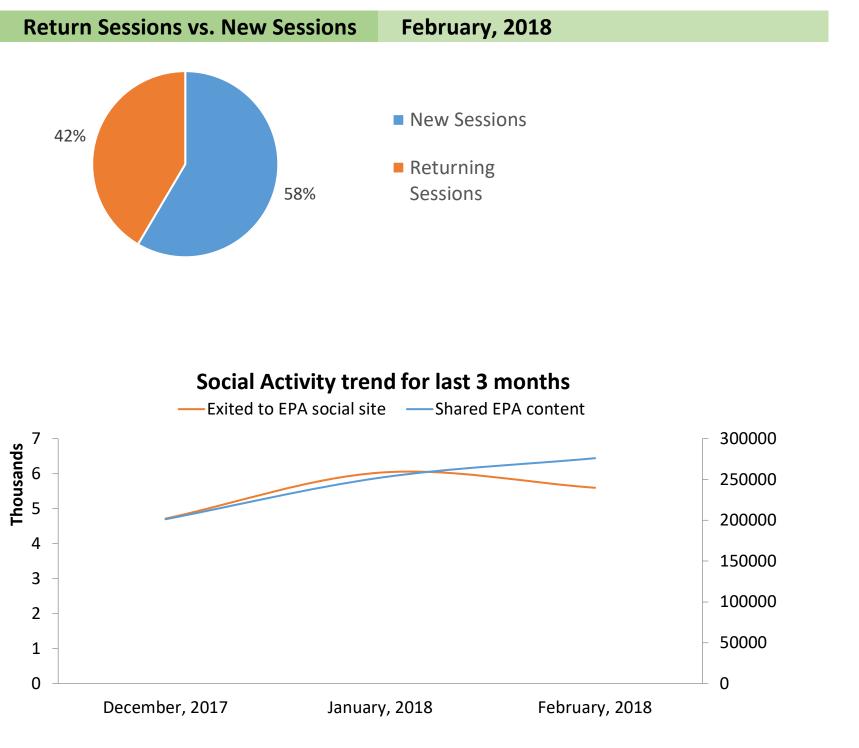

# **Agency Web Traffic: Engagement Report**

| Engaged Segments                             |                   |                                |          |                             |
|----------------------------------------------|-------------------|--------------------------------|----------|-----------------------------|
| Return Sessions                              | February, 2018    | change fro                     | om pri   | or month                    |
| Return Sessions<br>Pages per Session         | 2,249,673<br>3.58 | - <mark>122,329</mark><br>0.19 |          | - <mark>5.2%</mark><br>5.7% |
| compare to All Sessions<br>Pages per Session | 5,419,465<br>2.91 | -302,365<br>-3.38              | <b>V</b> | -5.3%<br>-14.0%             |
|                                              | • •               |                                |          |                             |

## **User Actions on EPA site**

|                                                                           | <b>E</b> 1                               |                                                                       |
|---------------------------------------------------------------------------|------------------------------------------|-----------------------------------------------------------------------|
| Contact                                                                   | February, 2018                           | change from prior month                                               |
| Clicked to Email EPA                                                      | 8,421                                    | 971 🔺 13.0%                                                           |
| Viewed Contact Us Page                                                    | 101,359                                  | -2,111 🔻 -2.0%                                                        |
| Social Media                                                              | February, 2018                           | change from prior month                                               |
| Shared EPA content                                                        | 7,160                                    | -906 🔻 -11.2%                                                         |
| Total links shared                                                        | 3,256                                    | -241 🔻 -6.9%                                                          |
| Exited to EPA social site                                                 | 5,597                                    | -591 🔻 -8.1%                                                          |
|                                                                           |                                          |                                                                       |
| Other Actions                                                             | February, 2018                           | change from prior month                                               |
| Other Actions<br>Accessed External Link                                   | <b>February, 2018</b><br>276,091         | change from prior month 23,887 A 9.5%                                 |
|                                                                           |                                          |                                                                       |
| Accessed External Link                                                    | 276,091                                  | 23,887 🔺 9.5%                                                         |
| Accessed External Link<br>Shares by Social Network                        | 276,091<br>February, 2018                | 23,887                                                                |
| Accessed External Link<br>Shares by Social Network<br>Facebook            | 276,091<br>February, 2018<br>1,626       | 23,887 ▲ 9.5%<br>change from prior month<br>-210 ▼ -11.4%             |
| Accessed External Link<br>Shares by Social Network<br>Facebook<br>Google+ | 276,091<br>February, 2018<br>1,626<br>12 | 23,887 ▲ 9.5%<br>change from prior month<br>-210 ▼ -11.4%<br>1 ▲ 9.1% |