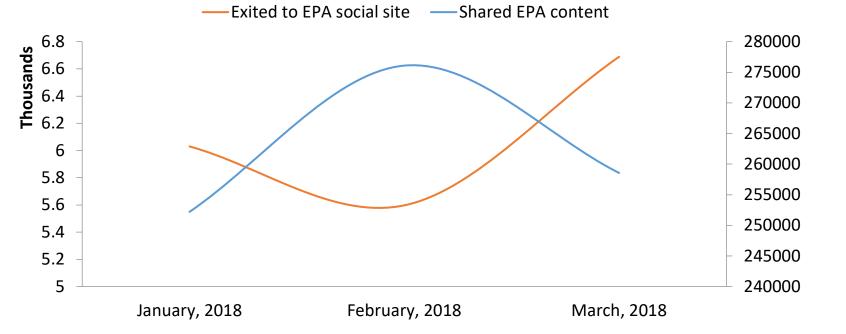

## **User Actions on EPA site**

| Contact                                                  | March, 2018                     | change from prior month                              |  |  |
|----------------------------------------------------------|---------------------------------|------------------------------------------------------|--|--|
| Clicked to Email EPA                                     | 7,083                           | <b>-1,338 ▼ -15.9%</b>                               |  |  |
| Viewed Contact Us Page                                   | 108,823                         | 7,464 🛕 7.4%                                         |  |  |
| Social Media                                             | March, 2018                     | change from prior month                              |  |  |
| <b>Shared EPA content</b>                                | 8,033                           | 873 🛕 12.2%                                          |  |  |
| Total links shared                                       | 3,575                           | 319 		 9.8%                                          |  |  |
| Exited to EPA social site                                | 6,689                           | 1,538 🛕 22.9%                                        |  |  |
|                                                          |                                 | change from prior month                              |  |  |
| Other Actions                                            | March, 2018                     | change from prior month                              |  |  |
| Other Actions Accessed External Link                     | ,                               | change from prior month<br>-17,531 ▼ -6.3%           |  |  |
|                                                          | ,                               |                                                      |  |  |
| Accessed External Link                                   | 258,560<br><b>March, 2018</b>   | -17,531 <b>▼</b> -6.3%                               |  |  |
| Accessed External Link Shares by Social Network          | 258,560<br>March, 2018<br>1,742 | -17,531 ▼ -6.3% change from prior month              |  |  |
| Accessed External Link Shares by Social Network Facebook | 258,560<br>March, 2018<br>1,742 | -17,531 ▼ -6.3%  change from prior month  116 ▲ 7.1% |  |  |