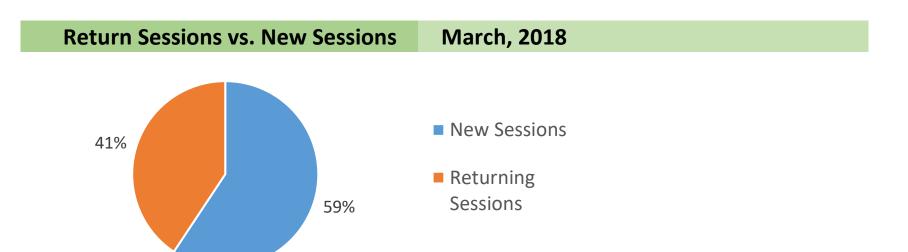

## **Engaged Segments**

| Return Sessions                           | March, 2018       | change fro       | change from prior month |                |  |
|-------------------------------------------|-------------------|------------------|-------------------------|----------------|--|
| Return Sessions Pages per Session         | 2,317,793<br>3.59 | 68,120<br>0.01   | <b>A</b>                | 3.0%<br>0.3%   |  |
| compare to All Sessions Pages per Session | 5,698,012<br>2.89 | 278,547<br>-3.58 | <b>A</b>                | 5.1%<br>-19.4% |  |