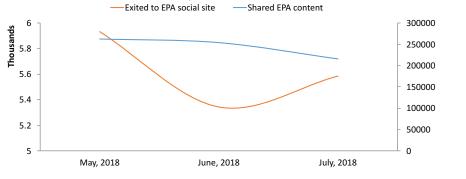

## **User Actions on EPA site**

| Contact                   | July, 2018 | change from prior month |
|---------------------------|------------|-------------------------|
| Clicked to Email EPA      | 5,554      | -618 <b>▼</b> -10.0%    |
| Viewed Contact Us Page    | 102,270    | 1,469 🔺 1.5%            |
| Social Media              | July, 2018 | change from prior month |
| Shared EPA content        | 7,064      | 9 🛕 0.1%                |
| Total links shared        | 3,162      | -92 ▼ -2.8%             |
| Exited to EPA social site | 5,585      | 405 🛕 6.6%              |
| Other Actions             | July, 2018 | change from prior month |
| Accessed External Link    | 215,662    | -38,191 <b>▼</b> -15.0% |
| Shares by Social Network  | July, 2018 | change from prior month |
| Facebook                  | 1,538      | 12 🛕 0.8%               |
| Google+                   | 2          | -3 <b>▼</b> -60.0%      |
| Twitter                   | 809        | -8 ▼ -1.0%              |
| Pinterest                 | 699        | 47 🛕 7.2%               |