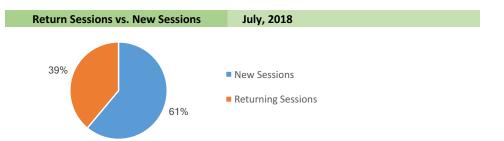

## **Engaged Segments**

| Return Sessions         | July, 2018 | change from prior month |  |
|-------------------------|------------|-------------------------|--|
| Return Sessions         | 1,782,262  | -110,851 ▼ -5.9%        |  |
| Pages per Session       | 3.57       | -0.97 ▼ -21.3%          |  |
| compare to All Sessions | 4,579,355  | -128,556 ▼ -2.7%        |  |
| Pages per Session       | 2.70       | -4.53 ▼ -40.5%          |  |