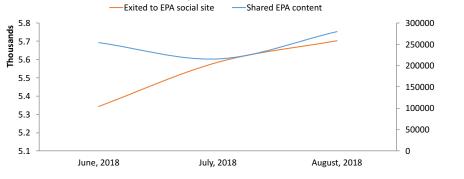

## **User Actions on EPA site**

| Contact                       | August, 2018 | change from prior month |  |  |
|-------------------------------|--------------|-------------------------|--|--|
| Clicked to Email EPA          | 6,056        | 502 🛕 9.0%              |  |  |
| Viewed Contact Us Page        | 117,321      | 15,051 🔺 14.7%          |  |  |
| Social Media                  | August, 2018 | change from prior month |  |  |
| Shared EPA content            | 8,441        | 1,377 🛕 19.5%           |  |  |
| Total links shared            | 3,472        | 310 🛕 9.8%              |  |  |
| Exited to EPA social site     | 5,703        | -99 <b>▼</b> -1.5%      |  |  |
| Other Actions                 | August, 2018 | change from prior month |  |  |
| <b>Accessed External Link</b> | 279,694      | 64,032 🛕 29.7%          |  |  |
| Shares by Social Network      | August, 2018 | change from prior month |  |  |
| Facebook                      | 2,086        | 548 🔺 35.6%             |  |  |
| Google+                       | 10           | 8 🔺 400.0%              |  |  |
| Twitter                       | 1,062        | 253 🔺 31.3%             |  |  |
| Pinterest                     | 799          | 100 🛕 14.3%             |  |  |
|                               |              |                         |  |  |