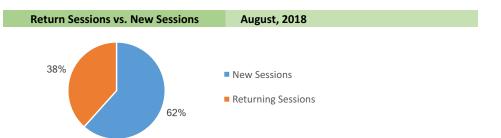

## **Engaged Segments**

| Return Sessions         | August, 2018 | change f | change from prior month |        |  |
|-------------------------|--------------|----------|-------------------------|--------|--|
| Return Sessions         | 1,962,669    | 180,407  | <b>▲</b>                | 10.1%  |  |
| Pages per Session       | 3.42         | -0.14    |                         | -4.0%  |  |
| compare to All Sessions | 5,116,712    | 537,357  | <b>A</b>                | 11.7%  |  |
| Pages per Session       | 2.63         | -3.57    |                         | -26.2% |  |