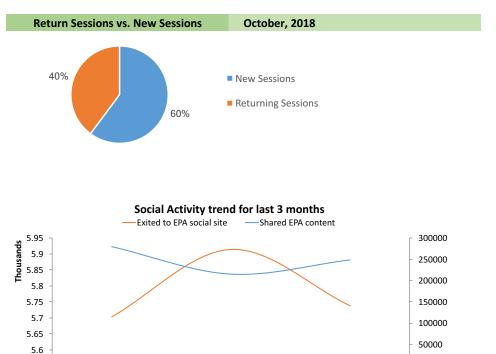

## **Engaged Segments**

| Return Sessions         | October, 2018 | change from prior month |   |                      |
|-------------------------|---------------|-------------------------|---|----------------------|
| Return Sessions         | 2,216,957     | 318,745                 |   | 16.8%                |
| Pages per Session       | 3.46          | 0.05                    |   | 1.5%                 |
| compare to All Sessions | 5,568,739     | 585,473                 | ▲ | 11.7%                |
| Pages per Session       | 2.74          | - <mark>3.40</mark>     | ▼ | - <mark>19.5%</mark> |

## **User Actions on EPA site**

| Contact                   | October 2019  | change from prior month |  |  |
|---------------------------|---------------|-------------------------|--|--|
| Contact                   | October, 2018 | change from prior month |  |  |
| Clicked to Email EPA      | 6,372         | 1,094 🔺 20.7%           |  |  |
| Viewed Contact Us Page    | 102,264       | 8,069 🔺 8.6%            |  |  |
| Social Media              | October, 2018 | change from prior month |  |  |
| Shared EPA content        | 7,744         | 109 🔺 1.4%              |  |  |
| Total links shared        | 3,333         | -41 🔻 -1.2%             |  |  |
| Exited to EPA social site | 5,738         | -193 🔻 -3.0%            |  |  |
| Other Actions             | October, 2018 | change from prior month |  |  |
| Accessed External Link    | 248,530       | 33,339 🔺 15.5%          |  |  |
| Shares by Social Network  | October, 2018 | change from prior month |  |  |
| Facebook                  | 0             | -1,697 🔻 -100.0%        |  |  |
| Google+                   | 0             | -10 🔻 -100.0%           |  |  |
| Twitter                   | 0             | -884 🔻 -100.0%          |  |  |
| Pinterest                 | 0             | -697 🔻 -100.0%          |  |  |
|                           |               |                         |  |  |