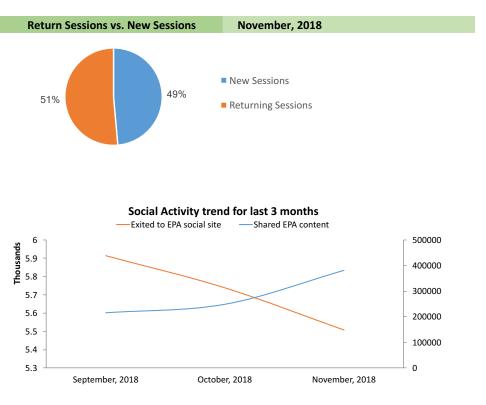

## **Engaged Segments**

| Return Sessions         | November, 2018 | change f            | rom pr | ior month            |
|-------------------------|----------------|---------------------|--------|----------------------|
| Return Sessions         | 5,071,742      | 2,854,785           | •      | 128.8%               |
| Pages per Session       | 2.42           | - <mark>1.04</mark> |        | - <mark>30.0%</mark> |
| compare to All Sessions | 9,866,780      | 4,298,041           | ▲      | 77.2%                |
| Pages per Session       | 2.23           | - <mark>3.46</mark> | ▼      | - <mark>35.4%</mark> |

#### **User Actions on EPA site**

| Contact                   | November, 2018 | change from prior month |  |
|---------------------------|----------------|-------------------------|--|
| Clicked to Email EPA      | 5,281          | -1,091 🗸 -17.1%         |  |
| Viewed Contact Us Page    | 84,166         | -18,098 🔻 -17.7%        |  |
| Social Media              | November, 2018 | change from prior month |  |
| Shared EPA content        | 6,832          | -912 🔻 -11.8%           |  |
| Total links shared        | 3,092          | -241 🔻 -7.2%            |  |
| Exited to EPA social site | 5,507          | 613 🔺 9.8%              |  |
| Other Actions             | November, 2018 | change from prior month |  |
| Accessed External Link    | 381,169        | 132,639 🔺 53.4%         |  |
| Shares by Social Network  | November, 2018 | change from prior month |  |
| Facebook                  | 1,452          | 0 🕨 0.0%                |  |
| Google+                   | 8              | 0 🕨 0.0%                |  |
| doogle+                   |                |                         |  |
| Twitter                   | 856            | 0 🕨 0.0%                |  |