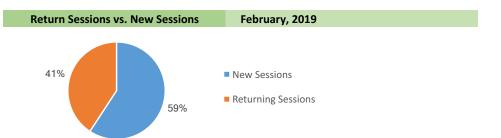

## **Engaged Segments**

| Return Sessions February, 2019 change from prior |       | prior month |               |
|--------------------------------------------------|-------|-------------|---------------|
| Return Sess<br>Pages per Ses                     | , ,   | ·           | 16.4%<br>3.6% |
| compare to All Sess<br>Pages per Ses             | • • • | _           | 6.6%          |