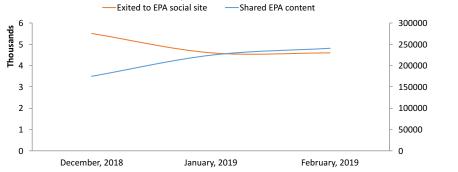

## **User Actions on EPA site**

| Contact                   | February, 2019 | change from prior month |  |
|---------------------------|----------------|-------------------------|--|
| Clicked to Email EPA      | 7,677          | 2,378 🔺 44.9%           |  |
| Viewed Contact Us Page    | 92,108         | 18,385 🛕 24.9%          |  |
| Social Media              | February, 2019 | change from prior month |  |
| Shared EPA content        | 7,053          | 1,022 🔺 16.9%           |  |
| Total links shared        | 3,119          | 363 🛕 13.2%             |  |
| Exited to EPA social site | 4,596          | 118 🛕 2.1%              |  |
| Other Actions             | February, 2019 | change from prior month |  |
| Accessed External Link    | 240,624        | 16,233 🔺 7.2%           |  |
| Shares by Social Network  | February, 2019 | change from prior month |  |
| Facebook                  | 1,458          | 191 • 0.0%              |  |
| Google+                   | 5              | 0 • 0.0%                |  |
| Twitter                   | 803            | 106 • 0.0%              |  |
| Pinterest                 | 689            | 43 • 0.0%               |  |