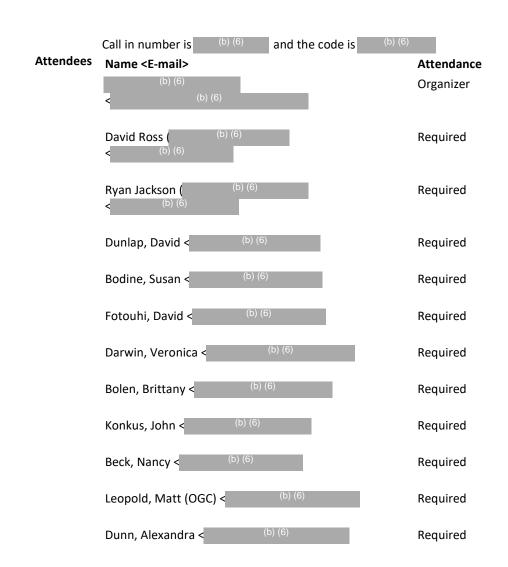

## Fri, Sep 7

| Fri, | Fri, Sep /              |                                                                                        |  |  |  |
|------|-------------------------|----------------------------------------------------------------------------------------|--|--|--|
|      | All Day                 | Montana                                                                                |  |  |  |
|      | Start of Day – 12:14 AM | <u>Travel:</u> (b) (6) BTM/                                                            |  |  |  |
|      | 12:14 AM - 8:00 AM      | Free                                                                                   |  |  |  |
|      | 8:00 AM - 12:00 PM      | Free                                                                                   |  |  |  |
|      | 12:00 PM – 12:45 PM     | Meeting with Montana EPA Staff Holiday Inn Express Hotel & Suites                      |  |  |  |
|      | 12:45 PM – 1:00 PM      | Depart for Butte-Silver Bow Chamber of Commerce Building 1000 George Street; Butte, MT |  |  |  |
|      | 1:00 PM - 1:30 PM       | Lunch with Senator Daines Butte-Silver Bow Chamber of Commerce Building                |  |  |  |
|      | 1:30 PM - 2:00 PM       | Media Availability with Senator Daines Butte-Silver Bow Chamber of Commerce Building   |  |  |  |
|      | 2:00 PM – 3:30 PM       | Tour of Butte Superfund Site Butte-Silver Bow Chamber of Commerce Building             |  |  |  |
|      | 3:30 PM – 3:45 PM       | Depart for Butte Archives 17 W. Quartz Street; Butte MT                                |  |  |  |
|      | 3:45 PM – 4:45 PM       | Meeting with Stakeholders Butte Archives                                               |  |  |  |
|      | 4:45 PM – 5:15 PM       | Depart for Anaconda Superfund Site                                                     |  |  |  |
|      | 5:15 PM - 5:30 PM       | Free                                                                                   |  |  |  |
|      | 5:30 PM - 6:45 PM       | Tour of Anaconda Superfund Site                                                        |  |  |  |
|      | 6:45 PM – 7:00 PM       | Depart for Anaconda Deer Lodge 118 E. 7th Street; Anaconda, MT                         |  |  |  |
|      | 7:00 PM – 7:15 PM       | Media Availability                                                                     |  |  |  |
|      | 7:15 PM – 7:45 PM       | Meeting with Anaconda Deer Lodge County Anaconda Deer Lodge; 3rd Floor Conference Room |  |  |  |
|      | 7:45 PM – 8:45 PM       | Depart for Sparky's Garage 222 E Park Street; Butte, MT                                |  |  |  |
|      | 8:45 PM – 10:15 PM      | <u>Dinner</u><br>Sparky's Garage                                                       |  |  |  |
|      | After 10:15 PM          | Free                                                                                   |  |  |  |
|      |                         |                                                                                        |  |  |  |