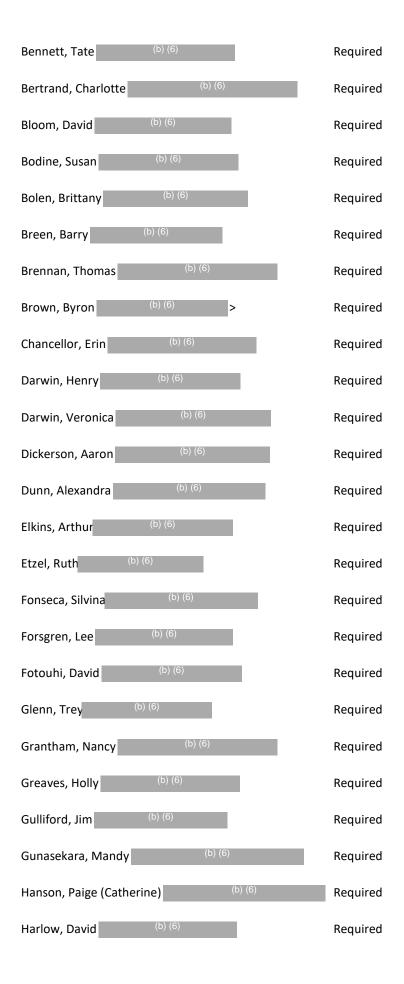

|   | 12:00 PM - 1:00 PM | Coffee with EPA Region 8 Employees EPA Region 8 Office                  |
|---|--------------------|-------------------------------------------------------------------------|
|   | 1:00 PM - 1:15 PM  | Media Interview Denver, CO                                              |
|   | 1:00 PM - 1:30 PM  | Depart for Airport                                                      |
|   | 1:30 PM - 2:00 PM  | Weekly Check-in Call with Francis Brooke Administrator's Office (b) (6) |
| Ш | 2:00 PM - 3:30 PM  | Senior Staff Meeting<br>Alm Room<br>(b) (6)                             |
|   | 3:00 PM - 6:16 PM  | Travel: DEN (b) (6) (b) (6)                                             |
|   | After 6:16 PM      | Free                                                                    |