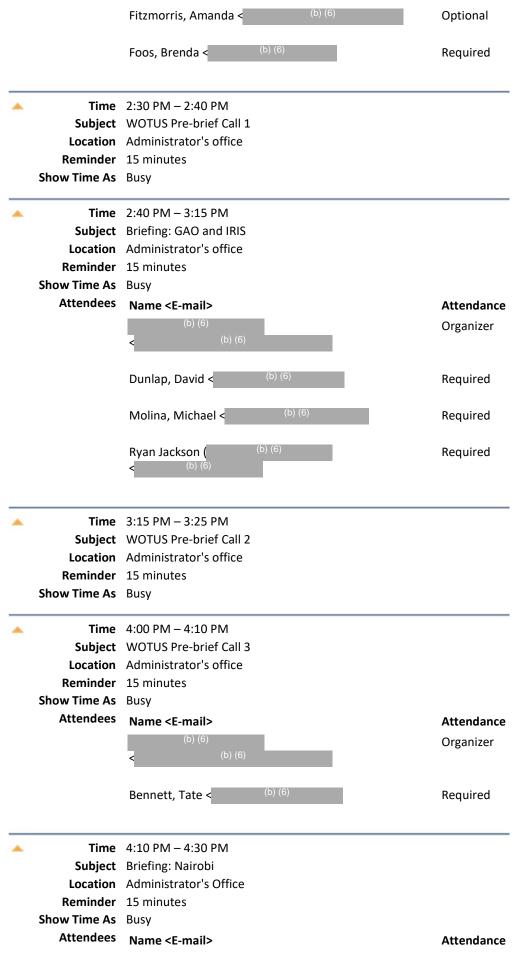

es Show Time As Busy

Time At 9:15 AM

**Subject** Bus departs from WH for National Cathedral

Reminder 15 minutes Show Time As Busy

Time 11:00 AM - 1:00 PM

Subject President George H. W. Bush Funeral Service (Business Attire)

**Location** National Cathedral

Reminder 15 minutes Show Time As Busy

Time At 1:30 PM

Subject Bus will arrive back at WH by 1:30PM

Reminder 15 minutes Show Time As Busy

Time 6:30 PM - 8:30 PM

Subject Holiday Reception hosted by Secretary McMahon

Location

Reminder 15 minutes Show Time As Busy

## Thursday, December 6, 2018

Time 8:30 AM - 9:30 AM

Subject Weekly Meeting with AA's

Location Alm Room Show Time As Busy











Organizer









## Saturday, December 8, 2018

▲ Time 1:00 PM − 8:00 PM

**Subject** Personal **Show Time As** Busy

















Time 9:15 AM - 10:00 AM **Subject** Scheduling Meeting Location Administrator's Office Show Time As Busy **Attendees** Name <E-mail> **Attendance** Organizer Ryan Jackson ( Required (b) (6) Molina, Michael < Required Bennett, Tate < Required Kundinger, Kelly < Required Lyons, Troy < Required Konkus, John < Required Dickerson, Aaron < Required Beach, Christopher < (b) (6) Required (b) (7)(F) Required Humphreys, Hayly < Required Eby, Natasha < Required Required Ryan Jackson ( Required (b) (6) Time 10:00 AM - 10:15 AM Subject Briefing: WOTUS Event Location Adminsitrator's office Reminder 15 minutes Show Time As Busy Attendees Name <E-mail> **Attendance** (b) (6) Organizer







# Recurrence Occurs every Monday, Wednesday, and Friday effective 12/3/2018 until 12/28/2018 from 8:30 AM to 9: