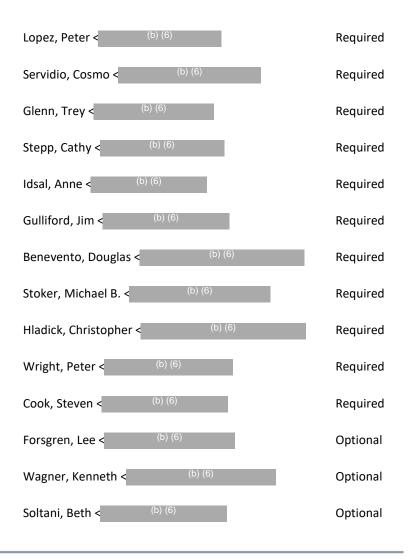

## Fri, Sep 7

| Fri, | Fri, Sep /              |                                                                                        |  |  |  |
|------|-------------------------|----------------------------------------------------------------------------------------|--|--|--|
|      | All Day                 | Montana                                                                                |  |  |  |
|      | Start of Day – 12:14 AM | <u>Travel:</u> (b) (6) BTM/                                                            |  |  |  |
|      | 12:14 AM - 8:00 AM      | Free                                                                                   |  |  |  |
|      | 8:00 AM - 12:00 PM      | Free                                                                                   |  |  |  |
|      | 12:00 PM – 12:45 PM     | Meeting with Montana EPA Staff Holiday Inn Express Hotel & Suites                      |  |  |  |
|      | 12:45 PM – 1:00 PM      | Depart for Butte-Silver Bow Chamber of Commerce Building 1000 George Street; Butte, MT |  |  |  |
|      | 1:00 PM - 1:30 PM       | Lunch with Senator Daines Butte-Silver Bow Chamber of Commerce Building                |  |  |  |
|      | 1:30 PM - 2:00 PM       | Media Availability with Senator Daines Butte-Silver Bow Chamber of Commerce Building   |  |  |  |
|      | 2:00 PM – 3:30 PM       | Tour of Butte Superfund Site Butte-Silver Bow Chamber of Commerce Building             |  |  |  |
|      | 3:30 PM – 3:45 PM       | Depart for Butte Archives 17 W. Quartz Street; Butte MT                                |  |  |  |
|      | 3:45 PM – 4:45 PM       | Meeting with Stakeholders Butte Archives                                               |  |  |  |
|      | 4:45 PM – 5:15 PM       | Depart for Anaconda Superfund Site                                                     |  |  |  |
|      | 5:15 PM - 5:30 PM       | Free                                                                                   |  |  |  |
|      | 5:30 PM - 6:45 PM       | Tour of Anaconda Superfund Site                                                        |  |  |  |
|      | 6:45 PM – 7:00 PM       | Depart for Anaconda Deer Lodge 118 E. 7th Street; Anaconda, MT                         |  |  |  |
|      | 7:00 PM – 7:15 PM       | Media Availability                                                                     |  |  |  |
|      | 7:15 PM – 7:45 PM       | Meeting with Anaconda Deer Lodge County Anaconda Deer Lodge; 3rd Floor Conference Room |  |  |  |
|      | 7:45 PM – 8:45 PM       | Depart for Sparky's Garage 222 E Park Street; Butte, MT                                |  |  |  |
|      | 8:45 PM – 10:15 PM      | <u>Dinner</u><br>Sparky's Garage                                                       |  |  |  |
|      | After 10:15 PM          | Free                                                                                   |  |  |  |
|      |                         |                                                                                        |  |  |  |