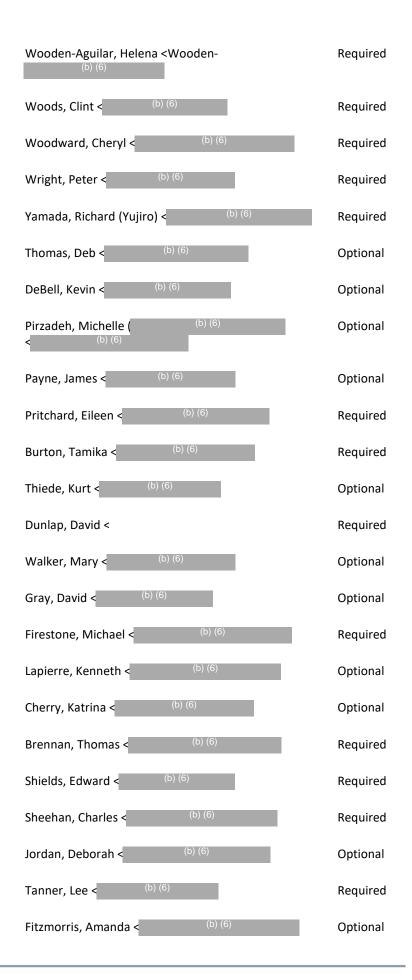

|   | 12:00 PM - 1:00 PM | Coffee with EPA Region 8 Employees EPA Region 8 Office                  |
|---|--------------------|-------------------------------------------------------------------------|
|   | 1:00 PM - 1:15 PM  | Media Interview Denver, CO                                              |
|   | 1:00 PM - 1:30 PM  | Depart for Airport                                                      |
|   | 1:30 PM - 2:00 PM  | Weekly Check-in Call with Francis Brooke Administrator's Office (b) (6) |
| Ш | 2:00 PM - 3:30 PM  | Senior Staff Meeting<br>Alm Room<br>(b) (6)                             |
|   | 3:00 PM - 6:16 PM  | Travel: DEN (b) (6) (b) (6)                                             |
|   | After 6:16 PM      | Free                                                                    |