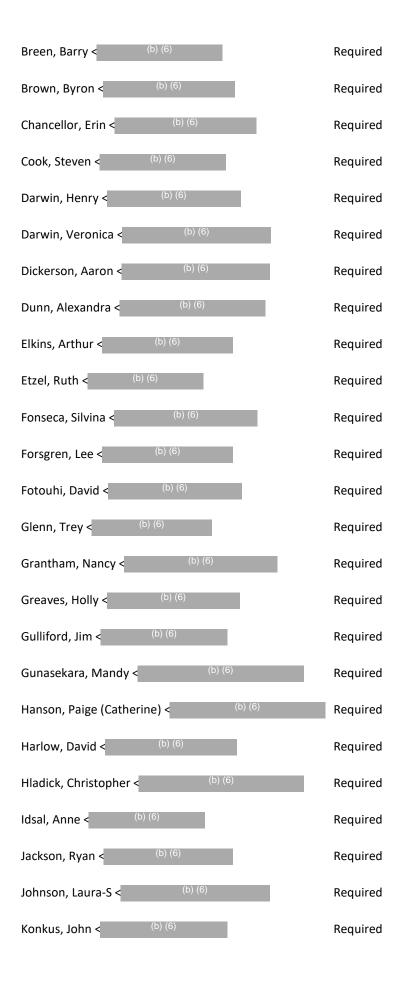

|   | 12:00 PM - 1:00 PM | Coffee with EPA Region 8 Employees EPA Region 8 Office                  |
|---|--------------------|-------------------------------------------------------------------------|
|   | 1:00 PM - 1:15 PM  | Media Interview Denver, CO                                              |
|   | 1:00 PM - 1:30 PM  | Depart for Airport                                                      |
|   | 1:30 PM - 2:00 PM  | Weekly Check-in Call with Francis Brooke Administrator's Office (b) (6) |
| Ш | 2:00 PM - 3:30 PM  | Senior Staff Meeting<br>Alm Room<br>(b) (6)                             |
|   | 3:00 PM - 6:16 PM  | Travel: DEN (b) (6) (b) (6)                                             |
|   | After 6:16 PM      | Free                                                                    |