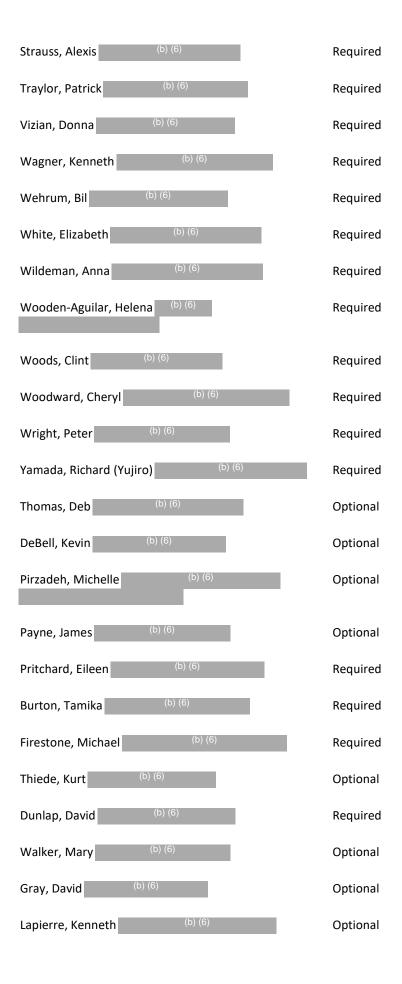

|   | 12:00 PM - 1:00 PM | Coffee with EPA Region 8 Employees EPA Region 8 Office                  |
|---|--------------------|-------------------------------------------------------------------------|
|   | 1:00 PM - 1:15 PM  | Media Interview Denver, CO                                              |
|   | 1:00 PM - 1:30 PM  | Depart for Airport                                                      |
|   | 1:30 PM - 2:00 PM  | Weekly Check-in Call with Francis Brooke Administrator's Office (b) (6) |
| Ш | 2:00 PM - 3:30 PM  | Senior Staff Meeting<br>Alm Room<br>(b) (6)                             |
|   | 3:00 PM - 6:16 PM  | Travel: DEN (b) (6) (b) (6)                                             |
|   | After 6:16 PM      | Free                                                                    |