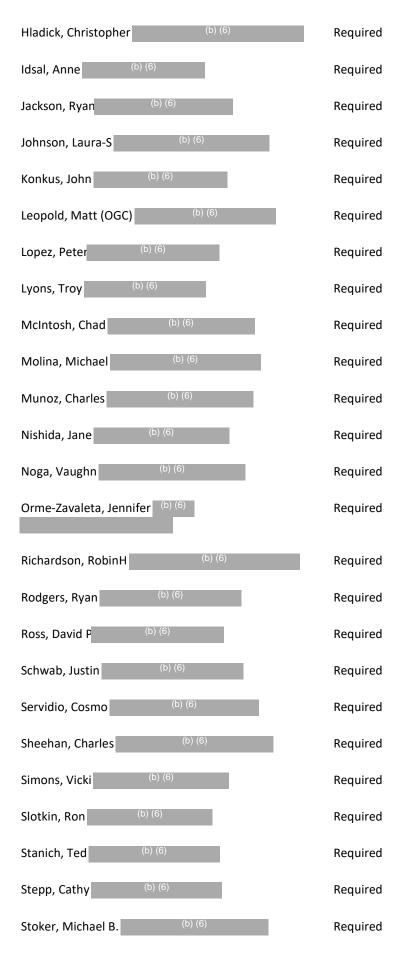

|   | 12:00 PM - 1:00 PM | Coffee with EPA Region 8 Employees EPA Region 8 Office                  |
|---|--------------------|-------------------------------------------------------------------------|
|   | 1:00 PM - 1:15 PM  | Media Interview Denver, CO                                              |
|   | 1:00 PM - 1:30 PM  | Depart for Airport                                                      |
|   | 1:30 PM - 2:00 PM  | Weekly Check-in Call with Francis Brooke Administrator's Office (b) (6) |
| Ш | 2:00 PM - 3:30 PM  | Senior Staff Meeting<br>Alm Room<br>(b) (6)                             |
|   | 3:00 PM - 6:16 PM  | Travel: DEN (b) (6) (b) (6)                                             |
|   | After 6:16 PM      | Free                                                                    |