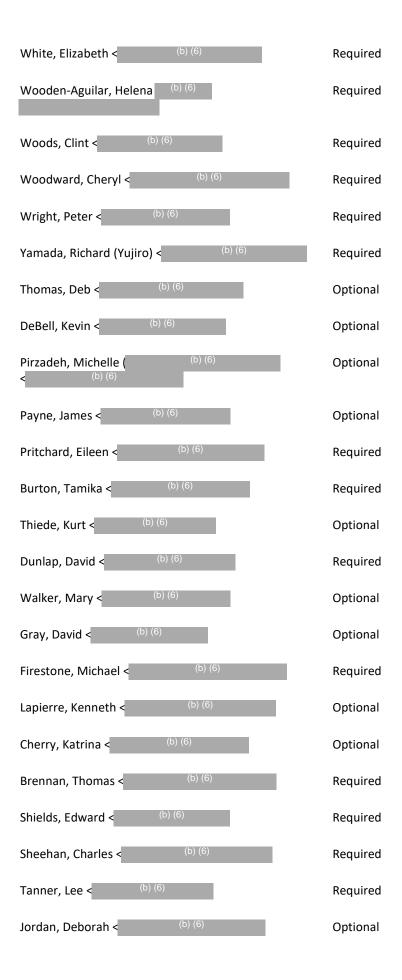

utes Show Time As Busy

Time At 9:15 AM

**Subject** Bus departs from WH for National Cathedral

Reminder 15 minutes Show Time As Busy

Time 11:00 AM - 1:00 PM

Subject President George H. W. Bush Funeral Service (Business Attire)

**Location** National Cathedral

Reminder 15 minutes Show Time As Busy

Time At 1:30 PM

Subject Bus will arrive back at WH by 1:30PM

Reminder 15 minutes Show Time As Busy

Time 6:30 PM - 8:30 PM

Subject Holiday Reception hosted by Secretary McMahon

Location

Reminder 15 minutes Show Time As Busy

## Thursday, December 6, 2018

Time 8:30 AM - 9:30 AM

Subject Weekly Meeting with AA's

Location Alm Room Show Time As Busy











Organizer









## Saturday, December 8, 2018

▲ Time 1:00 PM − 8:00 PM

**Subject** Personal **Show Time As** Busy

















Time 9:15 AM - 10:00 AM **Subject** Scheduling Meeting Location Administrator's Office Show Time As Busy **Attendees** Name <E-mail> **Attendance** Organizer Ryan Jackson ( Required (b) (6) Molina, Michael < Required Bennett, Tate < Required Kundinger, Kelly < Required Lyons, Troy < Required Konkus, John < Required Dickerson, Aaron < Required Beach, Christopher < (b) (6) Required (b) (7)(F) Required Humphreys, Hayly < Required Eby, Natasha < Required Required Ryan Jackson ( Required (b) (6) Time 10:00 AM - 10:15 AM Subject Briefing: WOTUS Event Location Adminsitrator's office Reminder 15 minutes Show Time As Busy Attendees Name <E-mail> **Attendance** (b) (6) Organizer







# Recurrence Occurs every Monday, Wednesday, and Friday effective 12/3/2018 until 12/28/2018 from 8:30 AM to