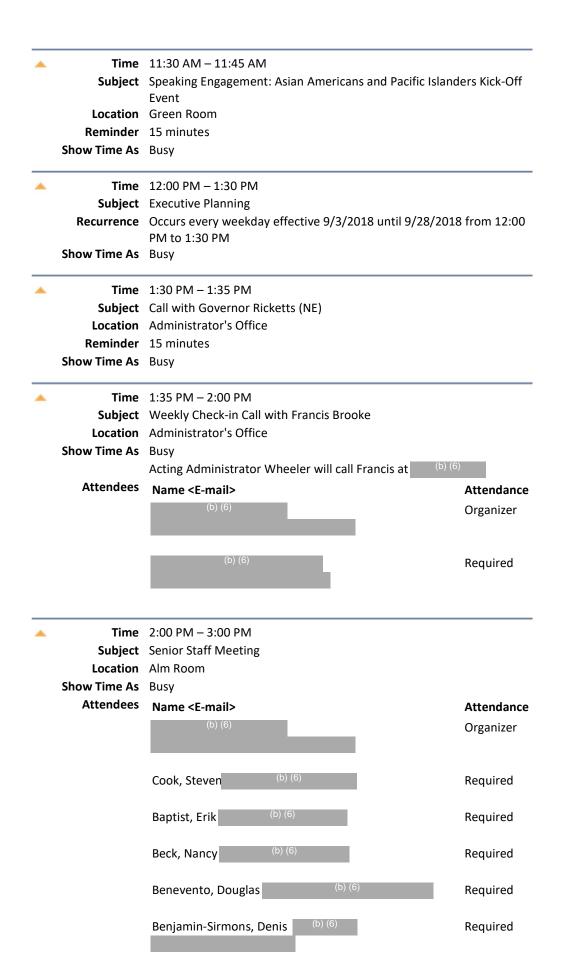

|   | 12:00 PM - 1:00 PM | Coffee with EPA Region 8 Employees EPA Region 8 Office                  |
|---|--------------------|-------------------------------------------------------------------------|
|   | 1:00 PM - 1:15 PM  | Media Interview Denver, CO                                              |
|   | 1:00 PM - 1:30 PM  | Depart for Airport                                                      |
|   | 1:30 PM - 2:00 PM  | Weekly Check-in Call with Francis Brooke Administrator's Office (b) (6) |
| Ш | 2:00 PM - 3:30 PM  | Senior Staff Meeting<br>Alm Room<br>(b) (6)                             |
|   | 3:00 PM - 6:16 PM  | Travel: DEN (b) (6) (b) (6)                                             |
|   | After 6:16 PM      | Free                                                                    |