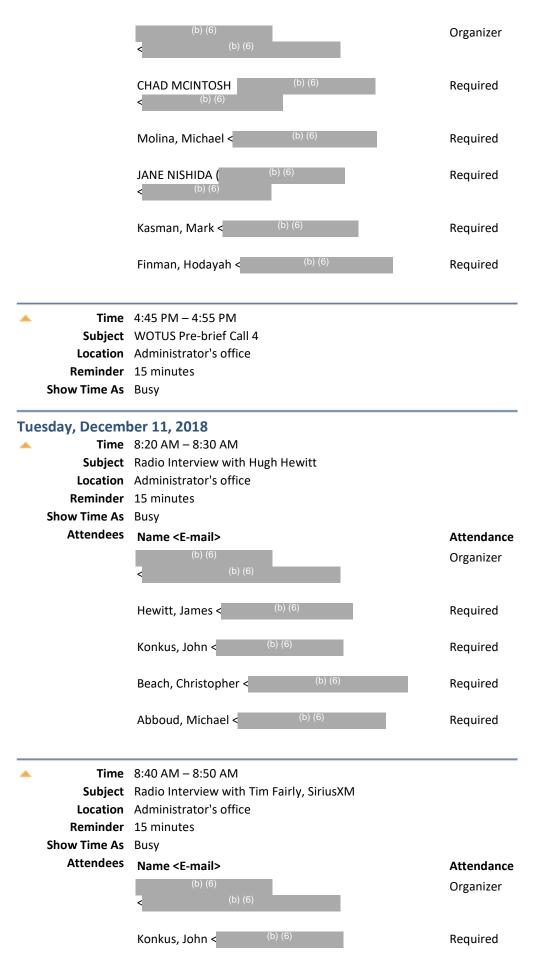

Show Time As Busy

Time At 9:15 AM

**Subject** Bus departs from WH for National Cathedral

Reminder 15 minutes Show Time As Busy

Time 11:00 AM - 1:00 PM

Subject President George H. W. Bush Funeral Service (Business Attire)

**Location** National Cathedral

Reminder 15 minutes Show Time As Busy

Time At 1:30 PM

Subject Bus will arrive back at WH by 1:30PM

Reminder 15 minutes Show Time As Busy

Time 6:30 PM - 8:30 PM

Subject Holiday Reception hosted by Secretary McMahon

Location

Reminder 15 minutes Show Time As Busy

## Thursday, December 6, 2018

Time 8:30 AM - 9:30 AM

Subject Weekly Meeting with AA's

Location Alm Room Show Time As Busy











Organizer









## Saturday, December 8, 2018

▲ Time 1:00 PM − 8:00 PM

**Subject** Personal **Show Time As** Busy

















Time 9:15 AM - 10:00 AM **Subject** Scheduling Meeting Location Administrator's Office Show Time As Busy **Attendees** Name <E-mail> **Attendance** Organizer Ryan Jackson ( Required (b) (6) Molina, Michael < Required Bennett, Tate < Required Kundinger, Kelly < Required Lyons, Troy < Required Konkus, John < Required Dickerson, Aaron < Required Beach, Christopher < (b) (6) Required (b) (7)(F) Required Humphreys, Hayly < Required Eby, Natasha < Required Required Ryan Jackson ( Required (b) (6) Time 10:00 AM - 10:15 AM Subject Briefing: WOTUS Event Location Adminsitrator's office Reminder 15 minutes Show Time As Busy Attendees Name <E-mail> **Attendance** (b) (6) Organizer







# Recurrence Occurs every Monday, Wednesday, and Friday effective 12/3/2018 until 12/28/2018 from 8:30 AM to 9:00