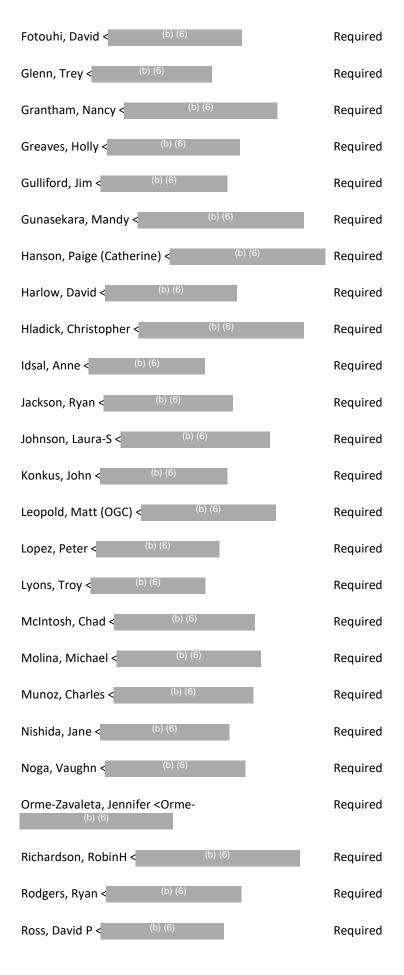

(b) (6) Saturday, September 1, 2018 - Sunday, September 30, 2018 Time zone: (UTC-05:00) Eastern Time (US & Canada) (Adjusted for Daylight Saving Time) September 2018 Su Mo Tu We Th Fr Sa 1 2 3 4 5 6 7 8 9 10 11 12 13 14 15 16 17 18 19 20 21 22 23 24 25 26 27 28 29 30 Busy Tentative Free Out of Office Working Elsewhere Outside of Working Hours September 2018 Sat, Sep 1 – Sun, Sep 2 All Day AW - Personal Mon, Sep 3 All Day <u>AW - Personal</u> Before 8:00 AM Free 8:00 AM - 5:00 PM Labor Day After 5:00 PM Free Tue, Sep 4 All Day AW - Personal Before 8:00 AM 8:00 AM - 2:00 PM Free