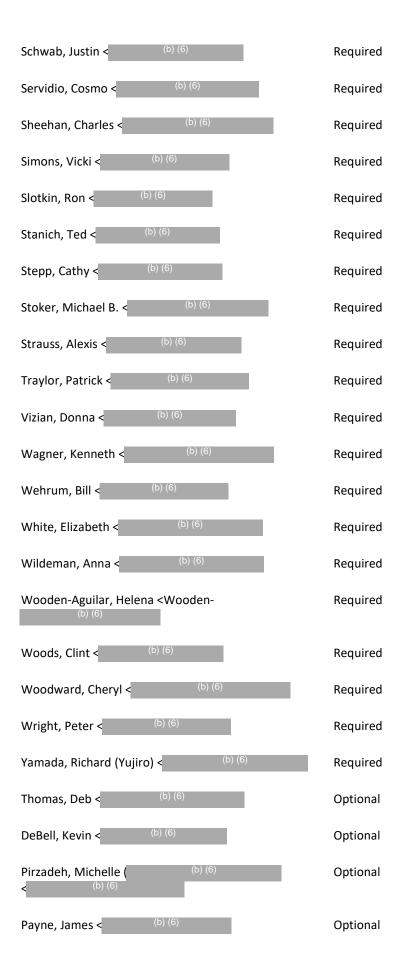

(b) (6) Saturday, September 1, 2018 - Sunday, September 30, 2018 Time zone: (UTC-05:00) Eastern Time (US & Canada) (Adjusted for Daylight Saving Time) September 2018 Su Mo Tu We Th Fr Sa 1 2 3 4 5 6 7 8 9 10 11 12 13 14 15 16 17 18 19 20 21 22 23 24 25 26 27 28 29 30 Busy Tentative Free Out of Office Working Elsewhere Outside of Working Hours September 2018 Sat, Sep 1 – Sun, Sep 2 All Day AW - Personal Mon, Sep 3 All Day <u>AW - Personal</u> Before 8:00 AM Free 8:00 AM - 5:00 PM Labor Day After 5:00 PM Free Tue, Sep 4 All Day AW - Personal Before 8:00 AM 8:00 AM - 2:00 PM Free