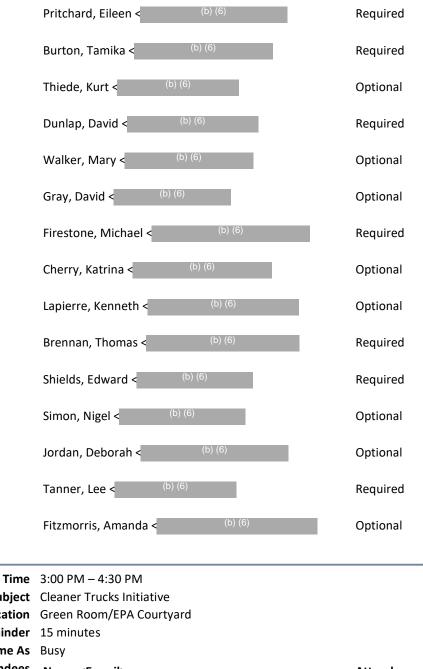

(b) (6) Saturday, September 1, 2018 - Sunday, September 30, 2018 Time zone: (UTC-05:00) Eastern Time (US & Canada) (Adjusted for Daylight Saving Time) September 2018 Su Mo Tu We Th Fr Sa 1 2 3 4 5 6 7 8 9 10 11 12 13 14 15 16 17 18 19 20 21 22 23 24 25 26 27 28 29 30 Busy Tentative Free Out of Office Working Elsewhere Outside of Working Hours September 2018 Sat, Sep 1 – Sun, Sep 2 All Day AW - Personal Mon, Sep 3 All Day <u>AW - Personal</u> Before 8:00 AM Free 8:00 AM - 5:00 PM Labor Day After 5:00 PM Free Tue, Sep 4 All Day AW - Personal Before 8:00 AM 8:00 AM - 2:00 PM Free