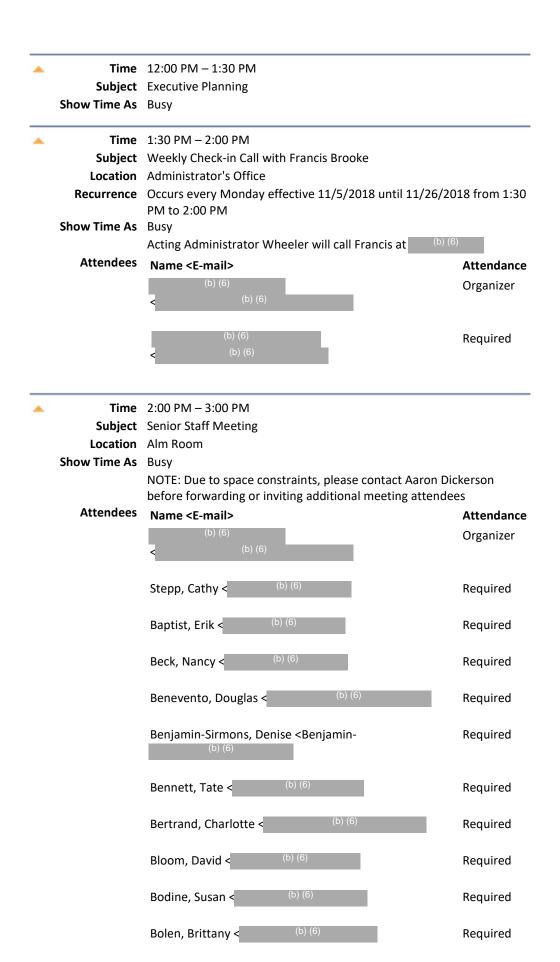

|   | 12:00 PM - 1:00 PM | Coffee with EPA Region 8 Employees EPA Region 8 Office                  |
|---|--------------------|-------------------------------------------------------------------------|
|   | 1:00 PM - 1:15 PM  | Media Interview Denver, CO                                              |
|   | 1:00 PM - 1:30 PM  | Depart for Airport                                                      |
|   | 1:30 PM - 2:00 PM  | Weekly Check-in Call with Francis Brooke Administrator's Office (b) (6) |
| Ш | 2:00 PM - 3:30 PM  | Senior Staff Meeting<br>Alm Room<br>(b) (6)                             |
|   | 3:00 PM - 6:16 PM  | Travel: DEN (b) (6) (b) (6)                                             |
|   | After 6:16 PM      | Free                                                                    |