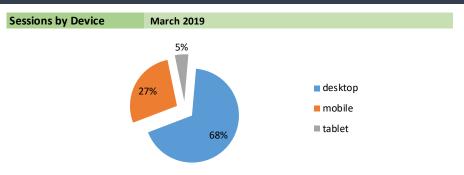

**All Traffic** includes epa.gov and subdomains like nepis.epa.gov, plus other EPA-related sites like energystar.gov and airnow.gov.

| Traffic Segments        | Sessions  | change from prior i | month | Pageviews  | change from p | orior month | Downloads | change from | m prior | month   |
|-------------------------|-----------|---------------------|-------|------------|---------------|-------------|-----------|-------------|---------|---------|
| Return Sessions         | 2,289,906 | 270,946 🔺           | 13.4% | 7,867,764  | 695,135       | 9.7%        | 669,672   | 56,420      |         | 9.2%    |
| Desktop                 | 3,971,859 | 537,026             | 15.6% | 12,298,852 | 1,291,780     | 11.7%       | 968,009   | 445,076     |         | 85.1%   |
| Tablet                  | 271,961   | 31,266              | 13.0% | 801,470    | 67,567        | 9.2%        | 43,931    | 17,437      |         | 65.8%   |
| Mobile                  | 1,614,149 | 338,287             | 26.5% | 2,815,789  | 540,772       | -100.0%     | 84,571    | 28,509      |         | 50.9%   |
| Universities & Colleges | 370,545   | 29,116              | 8.5%  | 1,049,035  | 41,644        | 4.1%        | 76,096    | 5,687       |         | 8.1%    |
| EPA Employees           | 53,231    | 5,179 🔺             | 10.8% | 282,350    | 17,277        | 6.5%        | 18,727    | 1,583       |         | -100.0% |