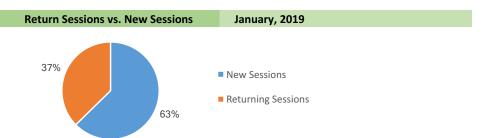

## **Engaged Segments**

| Return Sessions         | January, 2019 | change from prior mont |          | rior month |
|-------------------------|---------------|------------------------|----------|------------|
| Return Sessions         | 1,734,512     | 30,996                 | <b>A</b> | 1.8%       |
| Pages per Session       | 3.43          | 0.06                   |          | 1.9%       |
| compare to All Sessions | 4,645,158     | 454,666                | <b>A</b> | 10.8%      |
| Pages per Session       | 2.69          | -3.36                  |          | -20.2%     |