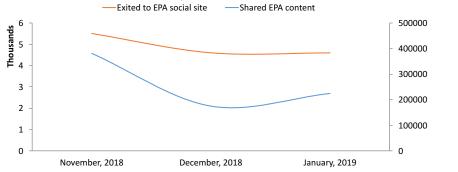

## **User Actions on EPA site**

| Contact                                                  | January, 2019                     | change from prior month                |
|----------------------------------------------------------|-----------------------------------|----------------------------------------|
| Clicked to Email EPA                                     | 5,299                             | 707 🛕 15.4%                            |
| Viewed Contact Us Page                                   | 73,723                            | 2,363 🔺 3.3%                           |
| Social Media                                             | January, 2019                     | change from prior month                |
| Shared EPA content                                       | 6,031                             | -79 <b>▼</b> -1.3%                     |
| Total links shared                                       | 2,756                             | -21 ▼ -0.8%                            |
| Exited to EPA social site                                | 4,596                             | 118 🛕 2.1%                             |
|                                                          |                                   |                                        |
| Other Actions                                            | January, 2019                     | change from prior month                |
| Other Actions Accessed External Link                     | January, <b>2019</b><br>224,391   | change from prior month 49,489         |
|                                                          | •                                 |                                        |
| Accessed External Link                                   | 224,391                           | 49,489 🛕 28.3%                         |
| Accessed External Link Shares by Social Network          | 224,391<br>January, <b>2019</b>   | 49,489 	 28.3% change from prior month |
| Accessed External Link Shares by Social Network Facebook | 224,391<br>January, 2019<br>1,267 | 49,489                                 |