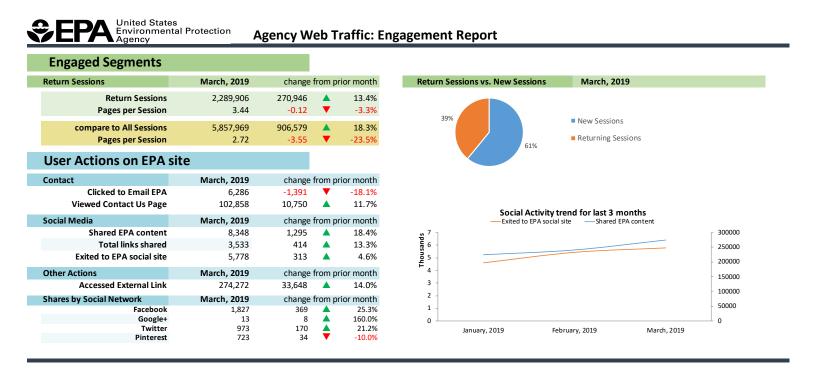

## SEPA United States Environmental Protection Agency

## Agency Web Traffic: Engagement Report

| Top 10 Contact Us Pages by pageviews                                                        | March, 2019            | Top 10 Pages for Email Contact by email clicks                       | March, 2019    |  |
|---------------------------------------------------------------------------------------------|------------------------|----------------------------------------------------------------------|----------------|--|
| ontact EPA   U.S. Environmental Protection Agency   U                                       | 1,580                  | State Tier II Reporting Requirements and Procedures   Emergency I    | 132            |  |
| Contact Us about EPA's Organizations   About EPA   US