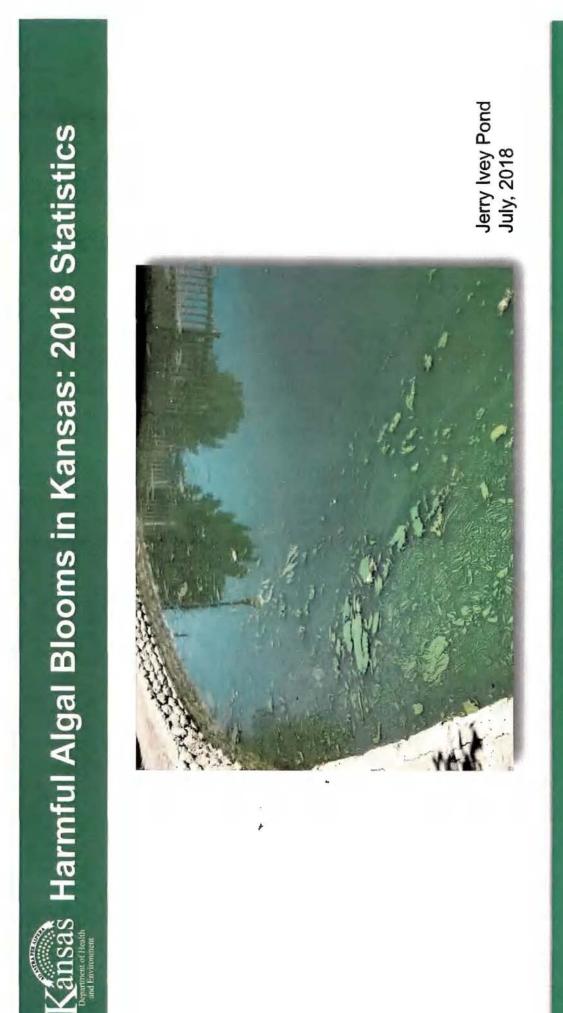

#### Problem to Solve

Over the last several years the pond at Jerry Ivey Park has had a Harmful Algal Bloom (HAB) problem with 2018 being the worst year. In 2018, during the summer months of July through October, the Kansas Department of Health and Environment (KDHE) recommended that the pond be posted with a Warning - Harmful Algae Present, stating people and animals could become sick if they come in contact with the algae. Refer to Appendix A (Kansas Department of Health and Environment, Harmful Algal Blooms in Kansas: 2018 Statistics). In previous years fish kills have occurred in the pond due to the algae. HABs, or the rapid growth of algae, can produce toxins that have harmful effects on people, fish, and animals. Jerry Ivey Park is one of the most utilized parks in Salina, and therefore, it is very important to protect public health, safety, and welfare, as well as the environment by preventing HABs from growing in the pond during the summer months when public use is at its highest level.