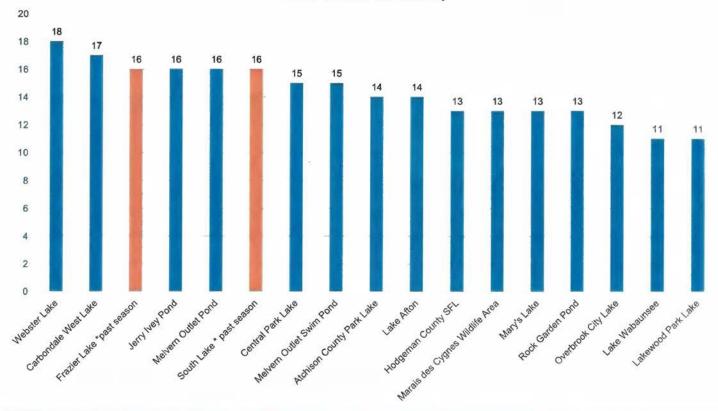

#### Problem to Solve

Over the last several years the pond at Jerry Ivey Park has had a Harmful Algal Bloom (HAB) problem with 2018 being the worst year. In 2018, during the summer months of July through October, the Kansas Department of Health and Environment (KDHE) recommended that the pond be posted with a Warning - Harmful Algae Present, stating people and animals could become sick if they come in contact with the algae. Refer to Appendix A (Kansas Department of Health and Environment, Harmful Algal Blooms in Kansas: 2018 Statistics). In previous years fish kills have occurred in the pond due to the algae. HABs, or the rapid growth of algae, can produce toxins that have harmful effects on people, fish, and animals. Jerry Ivey Park is one of the most utilized parks in Salina, and therefore, it is very important to protect public health, safety, and welfare, as well as the environment by preventing HABs from growing in the pond during the summer months when public use is at its highest level.

<u>Appendix A</u>: Kansas Department of Health and Environment, Harmful Algal Bloom in Kansas: 2018 Statistics

Appendix B: Jerry Ivey Park Harmful Algal Bloom - Estimated Costs