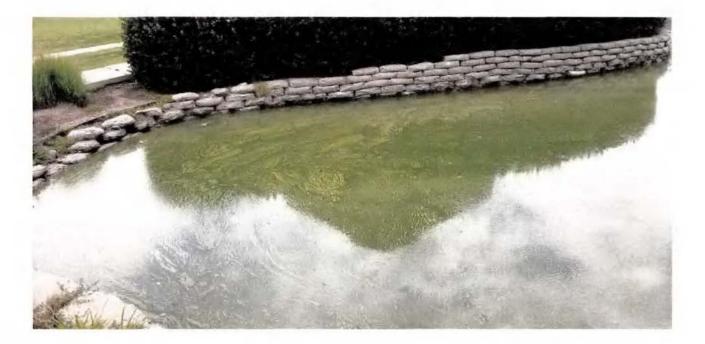

#### Background

Jerry Ivey Park - 735 E Magnolia Road includes: four lighted tennis courts, picnic shelters, playground equipment designed for children of all ages and physical abilities, sand volleyball, basketball court and walking, jogging area and a spray water park in the summer months. Refer to map below. This popular neighborhood park is extensively used by the public year round. The park includes a 0.83 acre shallow urban pond (2.5 feet deep at the edge and 5.0 feet deep at the center) that was constructed in 1997. Amenities to the pond include a gazebo located on the south side, observation deck on the north end, floating fountain with lights, irrigation well, and meandering stream with recirculating pump on the southwest side, and a diffuser. The majority of the water in the pond comes from an on-site irrigation well and surface drainage from the adjacent park land, with very little runoff from the streets and parking areas. A flock of approximately 10-20 ducks and geese use the pond as their yearround home. During the winter months as many as 300-500 wild ducks and geese winter on the pond. The large number of water fowl at the park results in higher levels of nutrients in the pond which then feeds the algae.

#### Problem to Solve

Over the last several years the pond at Jerry Ivey Park has had a Harmful Algal Bloom (HAB) problem with 2018 being the worst year. In 2018, during the summer months of July through October, the Kansas Department of Health and Environment (KDHE) recommended that the pond be posted with a Warning - Harmful Algae Present, stating people and animals could become sick if they come in contact with the algae. Refer to Appendix A (Kansas Department of Health and Environment, Harmful Algal Blooms in Kansas: 2018 Statistics). In previous years fish kills have occurred in the pond due to the algae. HABs, or the rapid growth of algae, can produce toxins that have harmful effects on people, fish, and animals. Jerry Ivey Park is one of the most utilized parks in Salina, and therefore, it is very important to protect public health, safety, and welfare, as well as the environment by preventing HABs from growing in the pond during the summer months when public use is at its highest level.

During the HAB, those most at risk when exposed to the toxins are small children and pets that frequently enjoy the park amenities. A walking path is located at the pond's edge, which allows access to the water's edge. The adjoining gazebo frequently hosts wedding and other events. The current aeration method is a spray fountain that creates over spraying that extends into the walking path and gazebo area. Despite prominent signage, citizens in general, children in particular, and pets are observed coming in active contact with the water despite blue green algae warnings.