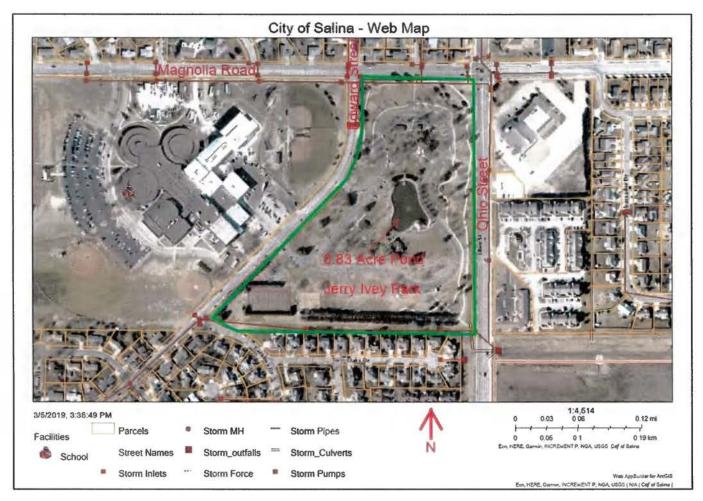

#### Background

Jerry Ivey Park - 735 E Magnolia Road includes: four lighted tennis courts, picnic shelters, playground equipment designed for children of all ages and physical abilities, sand volleyball, basketball court and walking, jogging area and a spray water park in the summer months. Refer to map below. This popular neighborhood park is extensively used by the public year round. The park includes a 0.83 acre shallow urban pond (2.5 feet deep at the edge and 5.0 feet deep at the center) that was constructed in 1997. Amenities to the pond include a gazebo located on the south side, observation deck on the north end, floating fountain with lights, irrigation well, and meandering stream with recirculating pump on the southwest side, and a diffuser. The majority of the water in the pond comes from an on-site irrigation well and surface drainage from the adjacent park land, with very little runoff from the streets and parking areas. A flock of approximately 10-20 ducks and geese use the pond as their yearround home. During the winter months as many as 300-500 wild ducks and geese winter on the pond. The large number of water fowl at the park results in higher levels of nutrients in the pond which then feeds the algae.