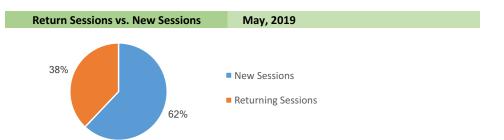

## **Engaged Segments**

| Return Sessions         | May, 2019 | change from prior month |          |        |
|-------------------------|-----------|-------------------------|----------|--------|
| Return Sessions         | 2,273,097 | -171,397                | <b>V</b> | -7.0%  |
| Pages per Session       | 3.46      | 0.04                    |          | 1.2%   |
| compare to All Sessions | 5,997,923 | -265,980                | <b>V</b> | -4.2%  |
| Pages per Session       | 2.65      | -3.42                   |          | -22.5% |