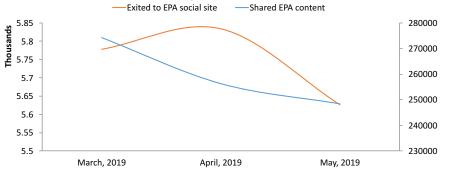

## **User Actions on EPA site**

| Contact                   | May, 2019 | change t | change from prior month |        |  |
|---------------------------|-----------|----------|-------------------------|--------|--|
| Clicked to Email EPA      | 6,209     | -43      | •                       | -0.7%  |  |
| Viewed Contact Us Page    | 101,403   | -758     | •                       | -0.7%  |  |
| Social Media              | May, 2019 | change 1 | change from prior month |        |  |
| Shared EPA content        | 8,429     | -77      | •                       | -0.9%  |  |
| Total links shared        | 3,565     | 80       |                         | 2.3%   |  |
| Exited to EPA social site | 5,626     | -1,027   | •                       | -14.1% |  |
| Other Actions             | May, 2019 | change f | change from prior month |        |  |
| Accessed External Link    | 248,365   | -7,908   | •                       | -3.1%  |  |
| Shares by Social Network  | May, 2019 | change 1 | change from prior month |        |  |
| Facebook                  | 1,695     | 0        |                         | 0.0%   |  |
| Google+                   | 3         | -4       |                         | -57.1% |  |
| Twitter                   | 1,031     | 0        |                         | 0.0%   |  |
| Pinterest                 | 749       | -71      | •                       | -27.4% |  |