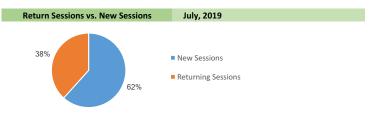

## **Agency Web Traffic: Engagement Report**

| - 10 .                    |            |                         |  |
|---------------------------|------------|-------------------------|--|
| Engaged Segments          |            |                         |  |
| Return Sessions           | July, 2019 | change from prior month |  |
| Return Sessions           | 1,831,611  | -64,464 <b>▼</b> -3.4%  |  |
| Pages per Session         | 3.45       | -0.89 <b>▼</b> -20.4%   |  |
| compare to All Sessions   | 4,780,289  | -159,871 <b>▼</b> -3.2% |  |
| Pages per Session         | 2.58       | -4.33 <b>▼</b> -40.5%   |  |
| User Actions on EPA site  |            |                         |  |
| Contact                   | July, 2019 | change from prior month |  |
| Clicked to Email EPA      | 5,578      | -46 <b>▼</b> -0.89      |  |
| Viewed Contact Us Page    | 97,518     | 5,245 🛕 5.79            |  |
| Social Media              | July, 2019 | change from prior month |  |
| Shared EPA content        | 7,210      | 213 🔺 3.09              |  |
| Total links shared        | 3,217      | 45 🛕 1.49               |  |
| Exited to EPA social site | 4,635      | 111 🛕 2.0%              |  |
| Other Actions             | July, 2019 | change from prior month |  |
| Accessed External Link    | 227,781    | -22,779 <b>▼</b> -9.1%  |  |
| Shares by Social Network  | July, 2019 | change from prior month |  |
| Facebook                  | 1,611      | 145 ↑↑↑↑ #DIV/0         |  |
| Google+                   | 4          | -3 1111 #DIV/0          |  |
| Twitter                   | 813        | -12 -1.59               |  |
| Pinterest                 | 648        | -2 <b>▼</b> -21.5°      |  |