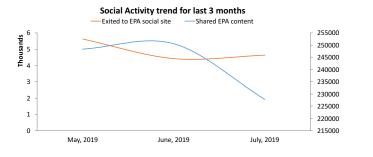

## **Agency Web Traffic: Engagement Report**

| - 10 .                    |            |                         |  |
|---------------------------|------------|-------------------------|--|
| Engaged Segments          |            |                         |  |
| Return Sessions           | July, 2019 | change from prior month |  |
| Return Sessions           | 1,831,611  | -64,464 <b>▼</b> -3.4%  |  |
| Pages per Session         | 3.45       | -0.89 <b>▼</b> -20.4%   |  |
| compare to All Sessions   | 4,780,289  | -159,871 <b>▼</b> -3.2% |  |
| Pages per Session         | 2.58       | -4.33 <b>▼</b> -40.5%   |  |
| User Actions on EPA site  |            |                         |  |
| Contact                   | July, 2019 | change from prior month |  |
| Clicked to Email EPA      | 5,578      | -46 <b>▼</b> -0.89      |  |
| Viewed Contact Us Page    | 97,518     | 5,245 🛕 5.79            |  |
| Social Media              | July, 2019 | change from prior month |  |
| Shared EPA content        | 7,210      | 213 🔺 3.09              |  |
| Total links shared        | 3,217      | 45 🛕 1.49               |  |
| Exited to EPA social site | 4,635      | 111 🛕 2.0%              |  |
| Other Actions             | July, 2019 | change from prior month |  |
| Accessed External Link    | 227,781    | -22,779 <b>▼</b> -9.1%  |  |
| Shares by Social Network  | July, 2019 | change from prior month |  |
| Facebook                  | 1,611      | 145 ↑↑↑↑ #DIV/0         |  |
| Google+                   | 4          | -3 1111 #DIV/0          |  |
| Twitter                   | 813        | -12 -1.59               |  |
| Pinterest                 | 648        | -2 <b>▼</b> -21.5°      |  |