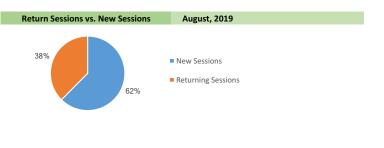

## **Agency Web Traffic: Engagement Report**

| Engaged Segments          |              |                         |  |  |  |  |
|---------------------------|--------------|-------------------------|--|--|--|--|
| Return Sessions           | August, 2019 | change from prior month |  |  |  |  |
| Return Sessions           | 1,781,924    | -49,687 <b>▼</b> -2.79  |  |  |  |  |
| Pages per Session         | 3.38         | -0.07 <b>▼</b> -1.99    |  |  |  |  |
| compare to All Sessions   | 4,745,814    | -34,475 <b>▼</b> -0.79  |  |  |  |  |
| Pages per Session         | 2.54         | -3.45 <b>▼</b> -26.39   |  |  |  |  |
| User Actions on EPA site  |              |                         |  |  |  |  |
| Contact                   | August, 2019 | change from prior month |  |  |  |  |
| Clicked to Email EPA      | 5,518        | -60 ▼ -1.19             |  |  |  |  |
| Viewed Contact Us Page    | 94,804       | -2,714 <b>▼</b> -2.89   |  |  |  |  |
| Social Media              | August, 2019 | change from prior month |  |  |  |  |
| Shared EPA content        | 8,154        | 944 🔺 13.19             |  |  |  |  |
| Total links shared        | 3,555        | 338 🛕 10.59             |  |  |  |  |
| Exited to EPA social site | 5,415        | 1,175 🛕 21.09           |  |  |  |  |
| Other Actions             | August, 2019 | change from prior month |  |  |  |  |
| Accessed External Link    | 239,682      | 11,901 🔺 5.29           |  |  |  |  |
| Shares by Social Network  | August, 2019 | change from prior month |  |  |  |  |
| Facebook                  | 1,846        | 235 🛕 14.69             |  |  |  |  |
| Google+                   | 5<br>1.000   | 1 ↑↑↑↑ #DIV/0           |  |  |  |  |
| Twitter                   |              |                         |  |  |  |  |