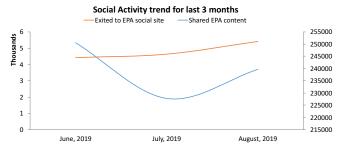

## **Agency Web Traffic: Engagement Report**

| Engaged Segments          |              |                         |  |  |  |  |
|---------------------------|--------------|-------------------------|--|--|--|--|
| Return Sessions           | August, 2019 | change from prior month |  |  |  |  |
| Return Sessions           | 1,781,924    | -49,687 <b>▼</b> -2.79  |  |  |  |  |
| Pages per Session         | 3.38         | -0.07 <b>▼</b> -1.99    |  |  |  |  |
| compare to All Sessions   | 4,745,814    | -34,475 <b>▼</b> -0.79  |  |  |  |  |
| Pages per Session         | 2.54         | -3.45 <b>▼</b> -26.39   |  |  |  |  |
| User Actions on EPA site  |              |                         |  |  |  |  |
| Contact                   | August, 2019 | change from prior month |  |  |  |  |
| Clicked to Email EPA      | 5,518        | -60 ▼ -1.19             |  |  |  |  |
| Viewed Contact Us Page    | 94,804       | -2,714 <b>▼</b> -2.89   |  |  |  |  |
| Social Media              | August, 2019 | change from prior month |  |  |  |  |
| Shared EPA content        | 8,154        | 944 🔺 13.19             |  |  |  |  |
| Total links shared        | 3,555        | 338 🛕 10.59             |  |  |  |  |
| Exited to EPA social site | 5,415        | 1,175 🛕 21.09           |  |  |  |  |
| Other Actions             | August, 2019 | change from prior month |  |  |  |  |
| Accessed External Link    | 239,682      | 11,901 🔺 5.29           |  |  |  |  |
| Shares by Social Network  | August, 2019 | change from prior month |  |  |  |  |
| Facebook                  | 1,846        | 235 🛕 14.69             |  |  |  |  |
| Google+                   | 5<br>1.000   | 1 ↑↑↑↑ #DIV/0           |  |  |  |  |
| Twitter                   |              |                         |  |  |  |  |