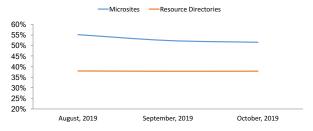

### **Navigation**

| Microsites (OneEPA Web)                      | October, 2019 | chan  | change from prior month |       |  |
|----------------------------------------------|---------------|-------|-------------------------|-------|--|
| Bounce Rate: all Microsites                  | 51.5%         | -0.8% |                         | -1.6% |  |
| 3 highest Bounce Rates for MS homepages      |               |       |                         |       |  |
| for microsites with at least 1,000 entrances |               |       |                         |       |  |
| www.epa.gov/                                 | 66.8%         | -1.1% | $\blacksquare$          | -1.7% |  |
| www.epa.gov/ccr                              | 59.3%         | -4.7% | $\blacksquare$          | -7.3% |  |
| www.epa.gov/smartgrowth                      | 63.1%         | N/A   | <b>A</b>                | N/A   |  |
|                                              |               |       |                         |       |  |

| Resource Directories (OneEPA Web)             | October, 2019 | change from prior month |              |      |
|-----------------------------------------------|---------------|-------------------------|--------------|------|
| Bounce Rate: all Resource Directories         | 37.9%         | 0.0%                    | <b>A</b>     | 0.1% |
| 3 highest Bounce Rates for RD homepages       |               |                         |              |      |
| for directories with at least 1,000 entrances |               |                         |              |      |
| www.epa.gov/tsca-screening-tools              | 72.5%         | 0.0%                    | ightharpoons | 0.0% |
| www.epa.gov/flint                             | 70.4%         | 0.0%                    | <b>•</b>     | 0.0% |
| www.epa.gov/uog                               | 69.2%         | N/A                     | <b>A</b>     | N/A  |

### Bounce Rate trend for last 3 months