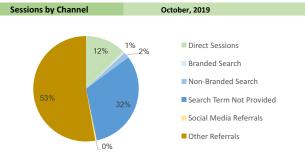

### **Referral Channel Metrics**

| Sessions by Channel                                              | % of all sessions | October, 2019                  | change from prior month    |              |                         |
|------------------------------------------------------------------|-------------------|--------------------------------|----------------------------|--------------|-------------------------|
| Direct Sessions                                                  | 13%               | 1,455,216                      | 184,064                    | <b>A</b>     | 14.5%                   |
| Branded Search<br>Non-Branded Search<br>Search Term Not Provided | 1%<br>2%<br>32%   | 65,931<br>207,387<br>3,703,419 | 6,530<br>24,033<br>485,535 | <b>A</b>     | 11.0%<br>13.1%<br>15.1% |
|                                                                  |                   | , ,                            | ·                          |              |                         |
| Social Media Referrals Other Referrals                           | 0%<br>53%         | 50,405<br>6,142,018            | -22,476<br>729,210         | <b>X</b>     | -30.8%<br>8.5%          |
| % New Sessions this month                                        |                   | October, 2019                  | chang                      | ge from p    | rior month              |
| Direct Sessions                                                  | 15%               | 75.1%                          | -0.5%                      | ▼            | -0.7%                   |
| Branded Search<br>Non-Branded Search<br>Search Term Not Provided | 0%<br>1%<br>31%   | 20.0%<br>41.6%<br>61.2%        | 0.2%<br>-1.2%<br>-2.3%     | <b>* * *</b> | 1.0%<br>-2.8%<br>-3.6%  |
| Social Media Referrals Other Referrals                           | 1%<br>52%         | 75.1%<br>62.3%                 | -6.2%<br>-1.7%             | *            | -8.3%<br>-2.7%          |