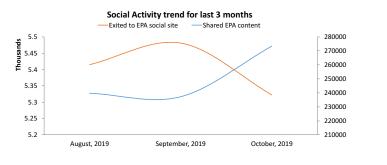

## **Agency Web Traffic: Engagement Report**

| <b>Engaged Segments</b>                      |                   |                  |                         |                  |  |  |
|----------------------------------------------|-------------------|------------------|-------------------------|------------------|--|--|
| Return Sessions                              | October, 2019     | change           | change from prior month |                  |  |  |
| Return Sessions<br>Pages per Session         | 2,316,855<br>3.30 | 367,317<br>-0.02 | <b>▲</b>                | 18.8%<br>-0.7%   |  |  |
| compare to All Sessions<br>Pages per Session | 6,142,018<br>2.55 | 729,210<br>-3.33 | <b>▲</b>                | 13.5%<br>-23.4%  |  |  |
| User Actions on EPA site                     |                   |                  |                         |                  |  |  |
| Contact                                      | October, 2019     | change           | change from prior month |                  |  |  |
| Clicked to Email EPA                         | 6,475             | 1,087            | <b>A</b>                | 20.2%            |  |  |
| Viewed Contact Us Page                       | 98,548            | 7,460            |                         | 8.2%             |  |  |
| Social Media                                 | October, 2019     | change           | change from prior month |                  |  |  |
| Shared EPA content                           | 8,918             | -316             | •                       | -3.4%            |  |  |
| Total links shared                           | 3,687             | -109             | •                       | -2.9%            |  |  |
| Exited to EPA social site                    | 5,322             | 188              | <b>A</b>                | 3.0%             |  |  |
| Other Actions                                | October, 2019     | change           | change from prior month |                  |  |  |
| Accessed External Link                       | 273,432           | 36,228           |                         | 15.3%            |  |  |
| Shares by Social Network                     | October, 2019     | U                | e from prior month      |                  |  |  |
| Facebook                                     | 5,539             | 1,846            | •                       | 180.2%           |  |  |
| Google+<br>Twitter                           | 20<br>2,964       | 12<br>1.000      | <b>A</b>                | 150.0%<br>193.8% |  |  |
| IWILLEI                                      | 2,304             | 1,000            | _                       | 133.070          |  |  |