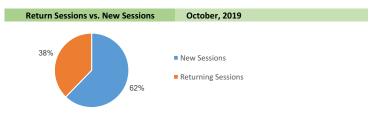

## **Agency Web Traffic: Engagement Report**

| <b>Engaged Segments</b>                      |                   |                  |                         |                  |  |  |
|----------------------------------------------|-------------------|------------------|-------------------------|------------------|--|--|
| Return Sessions                              | October, 2019     | change           | change from prior month |                  |  |  |
| Return Sessions<br>Pages per Session         | 2,316,855<br>3.30 | 367,317<br>-0.02 | <b>▲</b>                | 18.8%<br>-0.7%   |  |  |
| compare to All Sessions<br>Pages per Session | 6,142,018<br>2.55 | 729,210<br>-3.33 | <b>▲</b>                | 13.5%<br>-23.4%  |  |  |
| User Actions on EPA site                     |                   |                  |                         |                  |  |  |
| Contact                                      | October, 2019     | change           | change from prior month |                  |  |  |
| Clicked to Email EPA                         | 6,475             | 1,087            | <b>A</b>                | 20.2%            |  |  |
| Viewed Contact Us Page                       | 98,548            | 7,460            |                         | 8.2%             |  |  |
| Social Media                                 | October, 2019     | change           | change from prior month |                  |  |  |
| Shared EPA content                           | 8,918             | -316             | •                       | -3.4%            |  |  |
| Total links shared                           | 3,687             | -109             | •                       | -2.9%            |  |  |
| Exited to EPA social site                    | 5,322             | 188              | <b>A</b>                | 3.0%             |  |  |
| Other Actions                                | October, 2019     | change           | change from prior month |                  |  |  |
| Accessed External Link                       | 273,432           | 36,228           |                         | 15.3%            |  |  |
| Shares by Social Network                     | October, 2019     | U                | e from prior month      |                  |  |  |
| Facebook                                     | 5,539             | 1,846            | •                       | 180.2%           |  |  |
| Google+<br>Twitter                           | 20<br>2,964       | 12<br>1.000      | <b>A</b>                | 150.0%<br>193.8% |  |  |
| IWILLEI                                      | 2,304             | 1,000            | _                       | 133.070          |  |  |