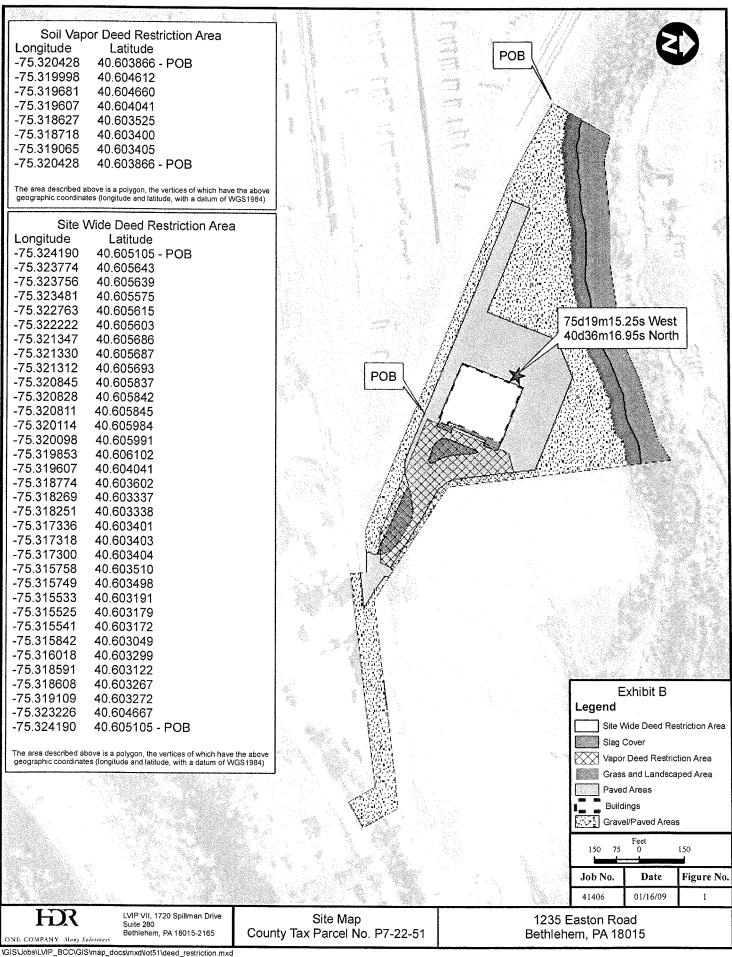

The County Parcel Identification No. of the Property is: P72251.

The latitude and longitude of the center of the Property affected by this Environmental Covenant is: 75 degrees 18 minutes 15.25 seconds west/40 degrees 36 minutes 16.95 seconds north.

A complete description of the Property is attached to this Environmental Covenant as Exhibit A. A map of the Property is attached to this Environmental Covenant as Exhibit B.

- 2. **Property Owner/GRANTOR.** Foulk Warehousing, Inc. is the owner of the Property. The mailing address of the Owner is: 2120 Spellman Drive, Bethlehem, PA 18015.
- 3. <u>Holder/GRANTEE</u>. The following is a "holder," as that term is defined in 27 Pa. C.S. § 6501, of this Environmental Covenant: Lehigh Valley Industrial Park, Inc., 1805 East Fourth Street, Bethlehem, PA 18015.
- 4. **Description of Contamination & Remedy**. The Property is part of a larger tract previously operated by Bethlehem Steel Corporation for the manufacturing of steel products dating back to at least the 1880's. As a result of those activities, the Property was contaminated with petroleum, VOCs, SVOCs, solvents and heavy metal

- 3. In order to address soil vapor concerns associated with an area of elevated VOC concentration, the installation of subsurface utilities and/or buildings will be restricted in the portion of the Premises, denoted in Exhibit B, attached hereto. There shall be no construction of any site infrastructure (buildings and underground utilities) within the area identified on Figure 3A, unless such structure includes a remedial or abatement system approved by the PADEP and USEPA. Information provided to PADEP and USEPA shall include specific information on risk analyses performed arid/or engineering controls employed that demonstrate compliance with applicable state and Federal regulations governing risk based closure.
- 4. Without limiting the foregoing requirements, if any asphalt, concrete, soil or other ground cover is excavated and/or breached on any part of the Site, such asphalt, concrete, soil or other ground cover shall be properly addressed in compliance with the approved Soil Management Plan.
- 5. Groundwater underlying the property shall not be used for any purpose (including, without limitation, human consumption, commercial or agricultural purposes) and no wells for the extraction thereof shall be installed, permitted or utilized on the property or any part hereof; provided, however, monitoring wells may be installed and operated on the property by the party of the first part, its successors and assigns, solely for the purpose of monitoring, treating and remediating such groundwater.
- 6. The owner of the Premises must maintain any and all engineering control(s) required on the Premises as part of the soil Cleanup Plan approved by PADEP and USEPA on July 5 and 6, 2006, as may be amended and approved from time-to-time, and available at the Northeast Regional Office of PADEP.
- 7. To ensure the integrity of engineering controls, the capped areas shall be inspected for damage to the cap on an annual basis. Inspections shall document damage to the cap and identify the corrective actions taken to mitigate the conditions. Corrective actions involving the repair/replacement of the engineering controls shall be performed in accordance with the Soil Management Plan, which details procedures for material management and cap replacement. Inspection reports will be maintained on file within the Site facility and copies will be forwarded to the regional offices of PADEP and EPA.
- 7. Notice of Limitations in Future Conveyances. Each instrument hereafter conveying any interest in the Property subject to this Environmental Covenant shall contain a notice of the activity and use limitations set forth in this Environmental Covenant and shall provide the recorded location of this Environmental Covenant.

## EXHIBIT B PROPERTY MAP