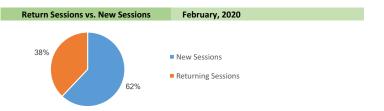

## **Agency Web Traffic: Engagement Report**

| Engaged Segments                                                      |                             |                                        |  |  |
|-----------------------------------------------------------------------|-----------------------------|----------------------------------------|--|--|
| Return Sessions                                                       | February, 2020              | change from prior month                |  |  |
| Return Sessions<br>Pages per Session                                  | 2,241,284<br>3.47           | 246,497 ▲ 12.4<br>-0.04 ▼ -1.2         |  |  |
| compare to All Sessions<br>Pages per Session                          | 5,905,695<br>2.65           | 488,683 ▲ 9.0<br>-3.51 ▼ -24.5         |  |  |
| User Actions on EPA si                                                | te                          |                                        |  |  |
| Contact                                                               | February, 2020              | change from prior month                |  |  |
| Clicked to Email EPA<br>Viewed Contact Us Page                        | 8,407<br>95,349             | 1,907 ▲ 29.3°<br>691 ▲ 0.7°            |  |  |
| Social Media                                                          | February, 2020              | change from prior month                |  |  |
| Shared EPA content<br>Total links shared<br>Exited to EPA social site | 7,658<br>3,372<br>5,175     | -101 ▼ -1.3<br>102 ▲ 3.1<br>654 ▲ 11.0 |  |  |
| Other Actions                                                         | February, 2020              | change from prior mont                 |  |  |
| Accessed External Link                                                | 267,279                     | 17,835 🔺 7.1                           |  |  |
| Shares by Social Network                                              | February, 2020              | change from prior month                |  |  |
| Facebook<br>Google+<br>Twitter<br>Pinterest                           | 5,050<br>11<br>2,590<br>720 | 1,253                                  |  |  |
| 1 interest                                                            | ,20                         |                                        |  |  |