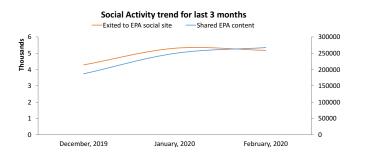

## **Agency Web Traffic: Engagement Report**

| Engaged Segments                                                      |                             |                                        |  |  |
|-----------------------------------------------------------------------|-----------------------------|----------------------------------------|--|--|
| Return Sessions                                                       | February, 2020              | change from prior month                |  |  |
| Return Sessions<br>Pages per Session                                  | 2,241,284<br>3.47           | 246,497 ▲ 12.4<br>-0.04 ▼ -1.2         |  |  |
| compare to All Sessions<br>Pages per Session                          | 5,905,695<br>2.65           | 488,683 ▲ 9.0<br>-3.51 ▼ -24.5         |  |  |
| User Actions on EPA si                                                | te                          |                                        |  |  |
| Contact                                                               | February, 2020              | change from prior month                |  |  |
| Clicked to Email EPA<br>Viewed Contact Us Page                        | 8,407<br>95,349             | 1,907 ▲ 29.3°<br>691 ▲ 0.7°            |  |  |
| Social Media                                                          | February, 2020              | change from prior month                |  |  |
| Shared EPA content<br>Total links shared<br>Exited to EPA social site | 7,658<br>3,372<br>5,175     | -101 ▼ -1.3<br>102 ▲ 3.1<br>654 ▲ 11.0 |  |  |
| Other Actions                                                         | February, 2020              | change from prior mont                 |  |  |
| Accessed External Link                                                | 267,279                     | 17,835 🔺 7.1                           |  |  |
| Shares by Social Network                                              | February, 2020              | change from prior month                |  |  |
| Facebook<br>Google+<br>Twitter<br>Pinterest                           | 5,050<br>11<br>2,590<br>720 | 1,253                                  |  |  |
| 1 interest                                                            | ,20                         |                                        |  |  |