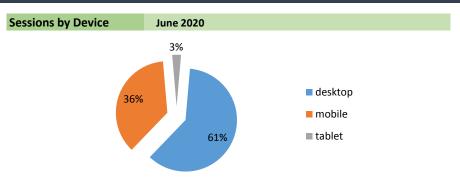

**All Traffic** includes epa.gov and subdomains like nepis.epa.gov, plus other EPA-related sites like energystar.gov and airnow.gov.

| Traffic Segments        | Sessions  | change from prior  | month   | Pageviews  | change from p | rior month | Downloads | change from | prior month |
|-------------------------|-----------|--------------------|---------|------------|---------------|------------|-----------|-------------|-------------|
| Return Sessions         | 2,777,085 | -529,347           | -16.0%  | 10,033,777 | 464,307       | 4.9%       | 694,389   | 39,808      | 6.1%        |
| Desktop                 | 4,494,716 | -999,479           | -18.2%  | 13,797,472 | -334,062      | -2.4%      | 946,495   | 335,598     | 54.9%       |
| Tablet                  | 203,928   | -68 <b>,</b> 284 🔻 | -25.1%  | 536,553    | -62,591       | -10.4%     | 28,605    | 6,346       | 28.5%       |
| Mobile                  | 2,692,823 | -696,316 <b>V</b>  | -20.5%  | 4,516,450  | -1,301,616    | -100.0%    | 106,148   | 12,911      | 13.8%       |
| Universities & Colleges | 0         | 0 11               | #DIV/0! | 0          | 0 11          | #DIV/0!    | 0         | 0 1         | f #DIV/0!   |
| EPA Employees           | 0         | 0 11               | #DIV/0! | 0          | 0 11          | #DIV/0!    | 0         | 0 1         | † #DIV/0!   |