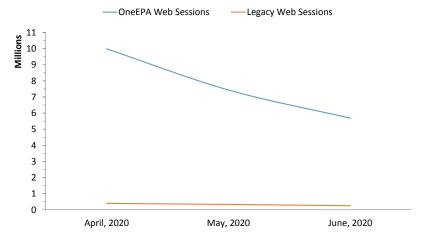

### OneEPA Web vs. Legacy Web

| OneEPAWeb epa.gov                | June 2020                   | change fror         | m prior month        |
|----------------------------------|-----------------------------|---------------------|----------------------|
| Sessions                         | 5,683,769                   | -1,749,697          | -23.5%               |
| Pageviews                        | 13,695,760                  | -2,909,626          | -17.5%               |
|                                  |                             |                     |                      |
| Legacy Web www3.epa.gov          | June 2020                   | change fror         | n prior month        |
| Legacy Web www3.epa.gov Sessions | June <b>2020</b><br>251,349 | change from -80,180 | m prior month -24.2% |