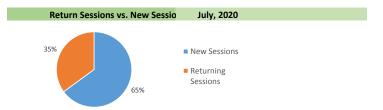

## **Agency Web Traffic: Engagement Report**

| <b>Engaged Segments</b>              |                   |                         |          |                 |
|--------------------------------------|-------------------|-------------------------|----------|-----------------|
| Return Sessions                      | July, 2020        | change from prior month |          |                 |
| Return Sessions<br>Pages per Session | 2,644,146<br>2.93 | -132,939<br>-0.68       | <b>V</b> | -4.8%<br>-18.9% |
| compare to All Sessions              | 7,544,955         | 153,488                 | <b>A</b> | 2.1%            |