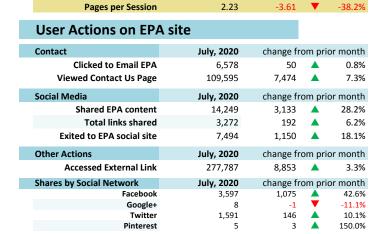

## **Agency Web Traffic: Engagement Report**

| <b>Engaged Segments</b>              |                   |                         |          |                 |
|--------------------------------------|-------------------|-------------------------|----------|-----------------|
| Return Sessions                      | July, 2020        | change from prior month |          |                 |
| Return Sessions<br>Pages per Session | 2,644,146<br>2.93 | -132,939<br>-0.68       | <b>V</b> | -4.8%<br>-18.9% |
| compare to All Sessions              | 7,544,955         | 153,488                 | <b>A</b> | 2.1%            |