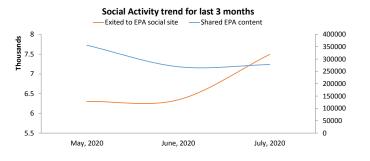

## **Agency Web Traffic: Engagement Report**

| <b>Engaged Segments</b>              |                   |                         |          |                 |
|--------------------------------------|-------------------|-------------------------|----------|-----------------|
| Return Sessions                      | July, 2020        | change from prior month |          |                 |
| Return Sessions<br>Pages per Session | 2,644,146<br>2.93 | -132,939<br>-0.68       | <b>V</b> | -4.8%<br>-18.9% |
| compare to All Sessions              | 7,544,955         | 153,488                 | <b>A</b> | 2.1%            |