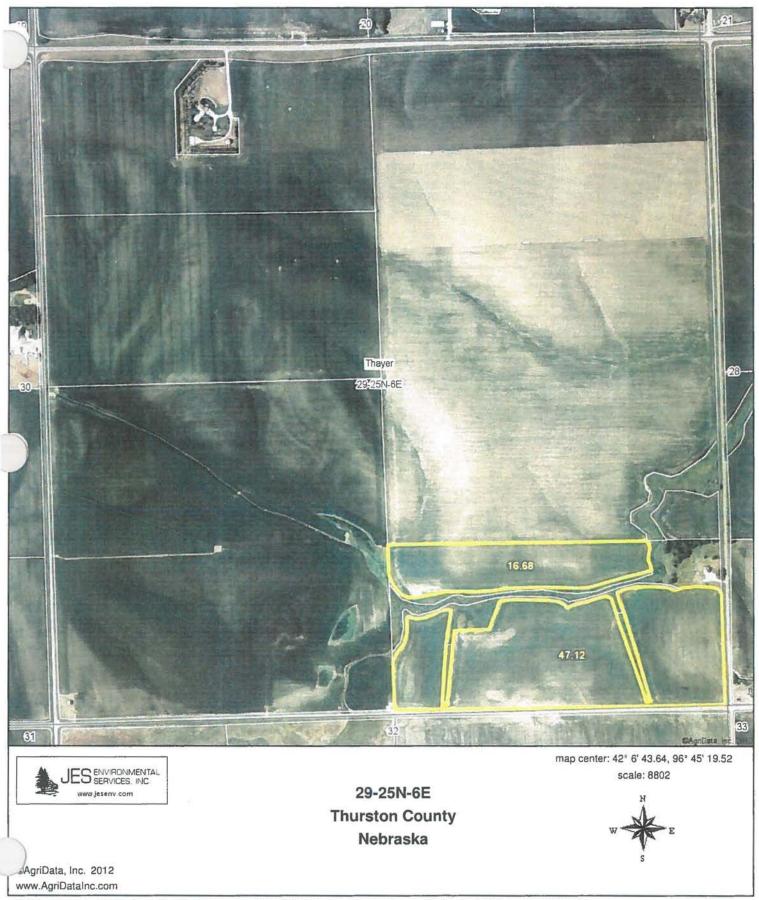

. 0                  | acres to utili                                | ze P                   |                               |                                                     |              |

Developed by Rick Koelsch, Livestock Environmental Engineer, University of Nebraska-Lincoln.

Issued in furtherance of Cooperative Extension work, Acts of May 8 and June 30, 1914, in cooperation with the USDA. Elbert Dickey, Director of Cooperative Extension, University of Nebraska, Institute of Agriculture and Natural Resources.

University of Nebraska Cooperative Extension educational programs abide with the non-discrimination policies of the University of Nebraska-Lincoln and the United States Department of Agriculture



# Section 3.4 Land Application Area Field maps

Field #1



Field #2



Field #3



Field #4



www.AgriDataInc.com

Field #5



Field #6



Field #7



Field #8



Field #9





# Section 3.5 Soil Maps & Descriptions



26 26 25 30 36

State: County: Location: Nebraska Thurston 25-25N-5E

Township: Acres: Thayer 109.6





©AgriData, Inc 2012 www.AgriDataInc.com

| Code | Soil Description                                      | Acres | Percent of field | Restrictive<br>Layer |          | Irr<br>Class | SRPG |
|------|-------------------------------------------------------|-------|------------------|----------------------|----------|--------------|------|
| 6756 | Nora silt loam, 6 to 11 percent slopes, eroded        | 33.7  | 30.9%            | > 6.5ft.             | lile     | IVe          | 55   |
| 6814 | Moody silty clay loam, 6 to 11 percent slopes, ero