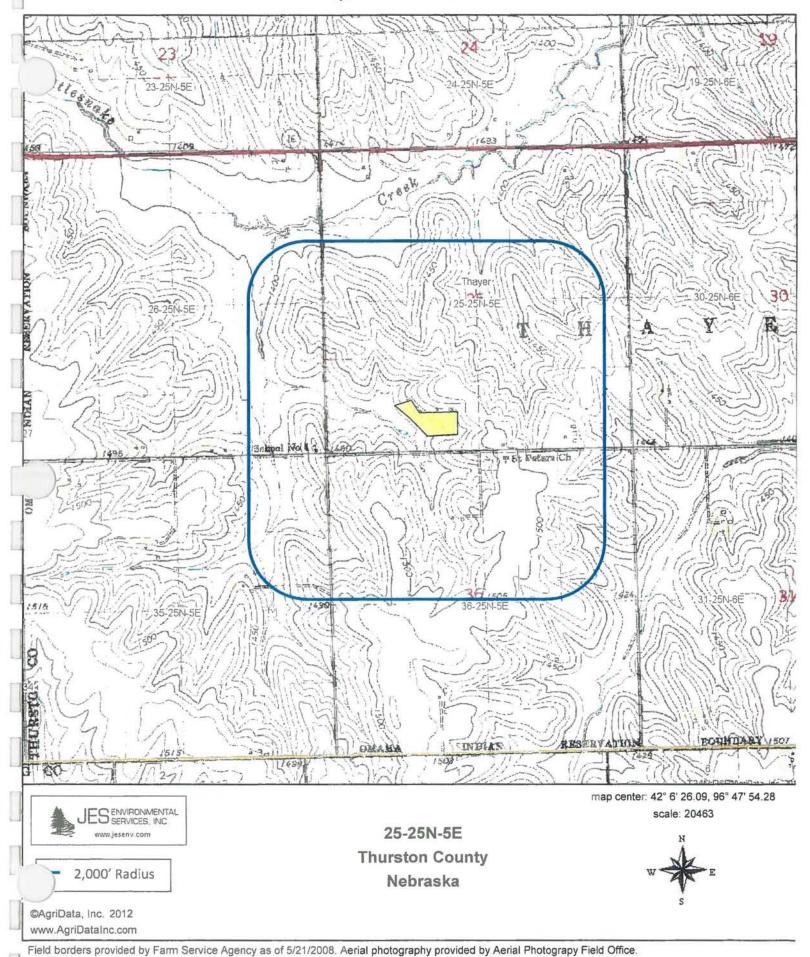

be directed to the sediment basin E. From there, it will be pumped to the holding pond. Shop drawings for the proposed lift station (housing and pump) will be obtained from the supplier and provided to the NDEQ for their acceptance. Pens 1 thru 7, Sediment Basin E, and the holding pond will be constructed as part of Phase 1 of this project.

Pens 8 thru 12, along with the sediment basins for those pens, will be constructed in Phase 2. The balance of the pens (13 thru 19) and the remaining sediment basins will be constructed in Phase 3.

Due to possible variances in soil types/conditions, a tolerance of 15% (+ or -) shall be allowed for the proposed improvements. The constructed items, however, shall comply with NDEQ requirements.







Section 5.1 2000' Radius Map

### 2,000 foot Radius





## Section 5.2 Well Logs and Registrations

Processed by State of Nebraska Department of Natural Resources Data(Bank) 9/1/2012 8:27:53 AM

Subsection: SESW Section: 25 Township: 25 Range: 5E

Footage: 659 feet from the South section line and 2024 feet from the West section line.

Latitude: 42° 6' 24.32" Longitude: -96° 47' 47.68"



#### Legend

### Zooming - 3 options

- o Double click on Map to zoom in
- o Plus(+) and minus(-) signs in upper left corner of map also zoom in and out. Hover with mouse over area and when pointer disappears, click. Plus is on top and minus is below it.
- o Click on map and use mouse wheel to zoom in or out.

### Panning - Moving around map

Click on map and hold, drag mouse direction to move map

#### DISCLAIMER

The well location computations are based o