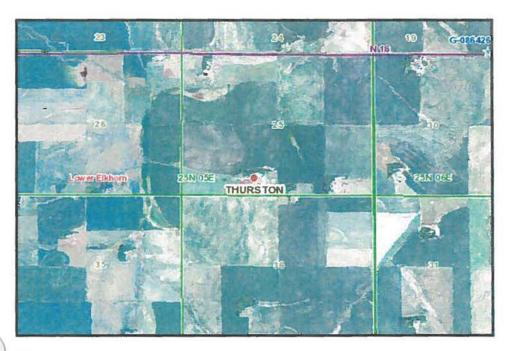

ject.

Pens 8 thru 12, along with the sediment basins for those pens, will be constructed in Phase 2. The balance of the pens (13 thru 19) and the remaining sediment basins will be constructed in Phase 3.

Due to possible variances in soil types/conditions, a tolerance of 15% (+ or -) shall be allowed for the proposed improvements. The constructed items, however, shall comply with NDEQ requirements.







Section 5.1 2000' Radius Map

### 2,000 foot Radius





## Section 5.2 Well Logs and Registrations

Processed by State of Nebraska Department of Natural Resources Data(Bank) 9/1/2012 8:27:53 AM

Subsection: SESW Section: 25 Township: 25 Range: 5E

Footage: 659 feet from the South section line and 2024 feet from the West section line.

Latitude: 42° 6' 24.32" Longitude: -96° 47' 47.68"



#### Legend

### Zooming - 3 options

- o Double click on Map to zoom in
- o Plus(+) and minus(-) signs in upper left corner of map also zoom in and out. Hover with mouse over area and when pointer disappears, click. Plus is on top and minus is below it.
- o Click on map and use mouse wheel to zoom in or out.

### Panning - Moving around map

Click on map and hold, drag mouse direction to move map

#### DISCLAIMER

The well location computations are based on calculated section corners, and not surveyed information or GPS coordinates. Therefore, **ALWAYS** check with the water well owner for the land description (including Footage, Quarter/Quarter, Section, Township, Range and County) of the property where the well is located. This computed well location information is for checking purpos