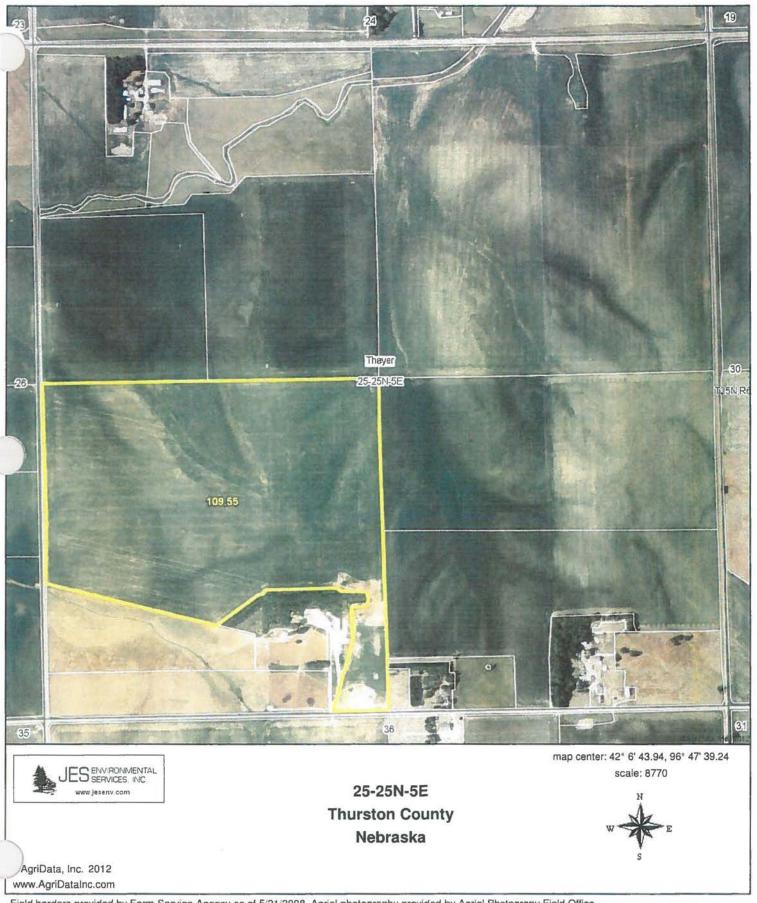

| . 0                  | acres to utili                                | ze P                   |                               |                                                     |              |

Developed by Rick Koelsch, Livestock Environmental Engineer, University of Nebraska-Lincoln.

Issued in furtherance of Cooperative Extension work, Acts of May 8 and June 30, 1914, in cooperation with the USDA. Elbert Dickey, Director of Cooperative Extension, University of Nebraska, Institute of Agriculture and Natural Resources.

University of Nebraska Cooperative Extension educational programs abide with the non-discrimination policies of the University of Nebraska-Lincoln and the United States Department of Agriculture



# Section 3.4 Land Application Area Field maps

Field #1



Field #2



Field #3



Field #4



www.AgriDataInc.com

Field #5



Field #6



Field #7



Field #8



Field #9





# Section 3.5 Soil Maps & Descriptions



26 26 25 30 36

State: County: Location: Nebraska Thurston 25-25N-5E

Township: Acres: Thayer 109.6





©AgriData, Inc 2012 www.AgriDataInc.com

| Code | Soil Description                                      | Acres | Percent of field | Restrictive<br>Layer |          | Irr<br>Class | SRPG |
|------|-------------------------------------------------------|-------|------------------|----------------------|----------|--------------|------|
| 6756 | Nora silt loam, 6 to 11 percent slopes, eroded        | 33.7  | 30.9%            | > 6.5ft.             | lile     | IVe          | 55   |
| 6814 | Moody silty clay loam, 6 to 11 percent