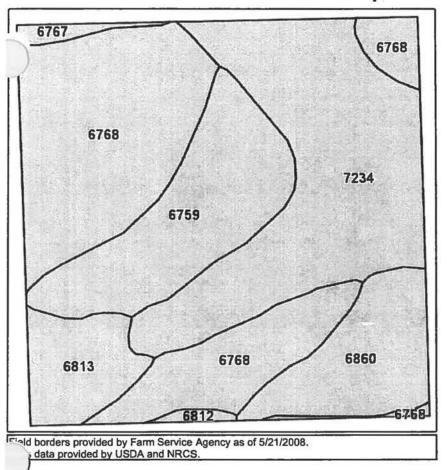

| 6756 | Nora silt loam, 6 to 11 percent slopes, eroded        | 3.3  | 10.7%            | > 6.5ft.             | lile             | IVe          | 55   |
| 7231 | Judson silt loam, 2 to 6 percent slopes               | 1.5  | 4.8%             | > 6.5ft.             | lle              | Ille         | 74   |
| 6755 | Nora silt loam, 6 to 11 percent slopes                | 0.7  | 2.3%             | > 6.5ft.             | Ille             | 1Ve          | 59   |
| 6814 | Moody silty clay loam, 6 to 11 percent slopes, eroded | 0.4  | 1.2%             | > 6.5ft.             | lile             | IVe          | 66   |
|      |                                                       |      |                  |                      | Weighted         | Average      | 72.1 |

### Soils Map Field #8





State:

Nebraska

County:

Cuming 7-24N-6E

Location: Township:

Cleveland

Acres:

39.1





@AgriData, Inc 2012 www.AgriDataInc.com

| ∟óde | Soil Description                                      |      | Percent of field | Restrictive<br>Layer | C. C | Irr<br>Class | SRPG |
|------|-------------------------------------------------------|------|------------------|----------------------|------------------------------------------|--------------|------|
| 6768 | Nora silty clay loam, 6 to 11 percent slopes, eroded  | 13.3 | 34.1%            | > 6.5ft.             | llle                                     | IVe          | 61   |
| 7234 | Judson silty clay loam, 2 to 6 percent slopes         | 11.9 | 30.4%            | > 6.5ft.             | lle                                      | Ill