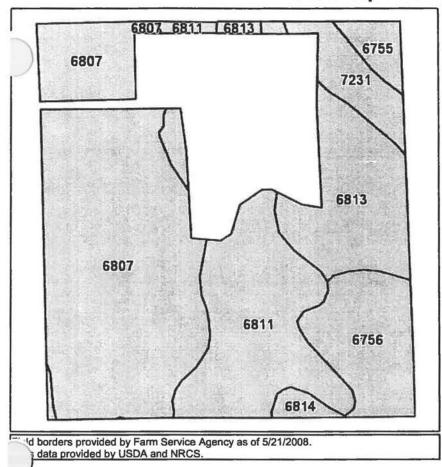

|
| 6629 | Belfore-Moody silty clay loams, 0 to 1 percent slopes | 23.9  | 31.5%               | > 6.5ft.             |                  | 1            | 73   |
| 6756 | Nora silt loam, 6 to 11 percent slopes, eroded        | 10.2  | 13.5%               | > 6.5ft.             | Ille             | IVe          | 55   |
| 6814 | Moody silty clay loam, 6 to 11 percent slopes, eroded | 3.6   | 4.7%                | > 6.5ft.             | Ille             | IVe          | 66   |
| 6813 | Moody silty clay loam, 6 to 11 percent slopes         | 3.5   | 4.7%                | > 6.5ft.             | llle             | IVe          | 69   |
|      |                                                       |       |                     |                      | Welghtee         | Average      | 70.5 |



14 13 17 23 24 19

State:

Nebraska

County:

Thurston

Location: Township: 24-25N-5E Thayer

Acres:

30.8

30.





AgriData, Inc 2012 www.AgriDataInc.com

| code | Soil Description                                      |      | Percent of field | Restrictive<br>Layer | Non-Irr<br>Class | Irr<br>Class | SRPG |
|------|-------------------------------------------------------|------|------------------|----------------------|------------------|--------------|------|
| 6807 | Moody silty clay loam, 0 to 1 percent slopes          | 13.8 | 44.8%            | > 6.5ft.             | 1                |              | 77   |
| 6811 | Moody silty clay loam, 2 to 6 percent slopes          | 6.6  | 21.6%            | > 6.5ft.             | lle              | Ille         | 74   |
| 6813 | Moody silty