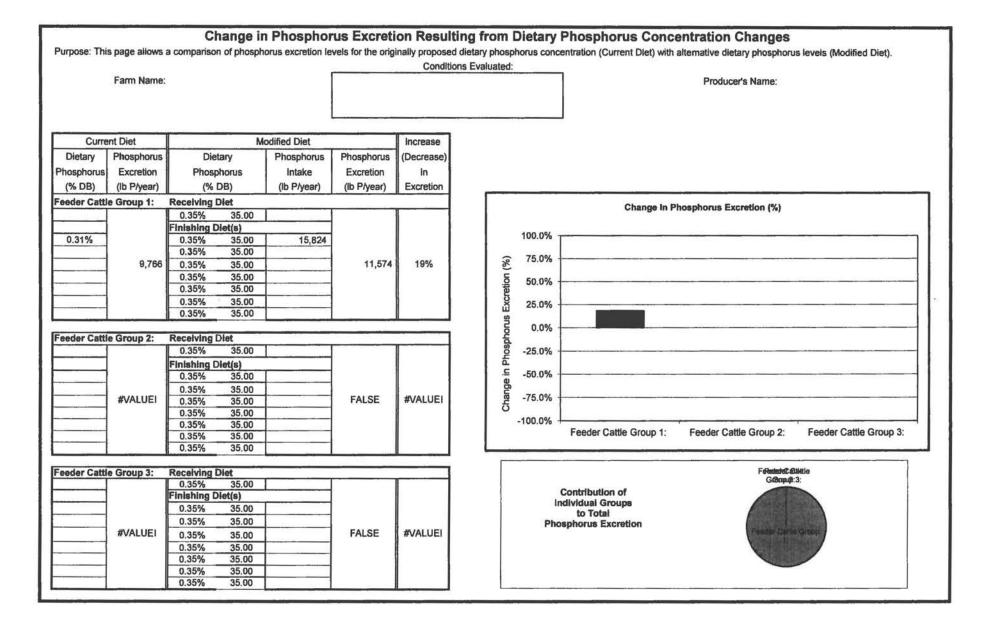

ving Diet Change in Nitrogen Excretion (%) 140.00 14.0% Finishing Diet(s) 100.0% 13.45% 14.0% 140.00 101,274 14.0% 140.00 75.0% 79861 14.0% 140.00 83,840 14.0% 140.00 50.0% 14.0% 140.00 14.0% 140.00 25.0% 14.0% 140.00 Change in Nitrogen 0.0% Feeder Cattle Group 2: Receiving Diet 14.0% 140.00 -25.0% inishing Diet(s) 14.0% 140.00 -50.0% 14.0% 140.00 **#VALUE!** FALSE #VALUE! -75.0% 14.0% 140.00 14.0% 140.00 -100.0% 14.0% 140.00 Feeder Cattle Group 1: Feeder Cattle Group 2: Feeder Cattle Group 3: 14.0% 140.00 14.0% 140.00 Feeder Cattle Group 3: February Catalle Receiving Diet G@ணு. 3: 14.0% 140.00 Contribution of Finishing Diet(s) Individual Groups 14.0% 140.00 to Total 140.00 14.0% Nitrogen Excretion #VALUE! #VALUE! **FALSE** 14.0% 140.00 140.00 14.0% 14.0% 140.00 14.0% 140.00 14.0% 140.00



Producer Name: Tom Reppert Livestock

| able 1. Nitrogen to               | be managed annually                                   | arter ios:           | ses iron                   | i nousing,                    | storage and land a            | ipplication.                         |                  |                              |                | Farm Name:     |
|-----------------------------------|-------------------------------------------------------|----------------------|----------------------------|-------------------------------|-------------------------------|--------------------------------------|------------------|------------------------------|----------------|----------------|
| Name of Animal Facility           | ty and Associated Manure                              |