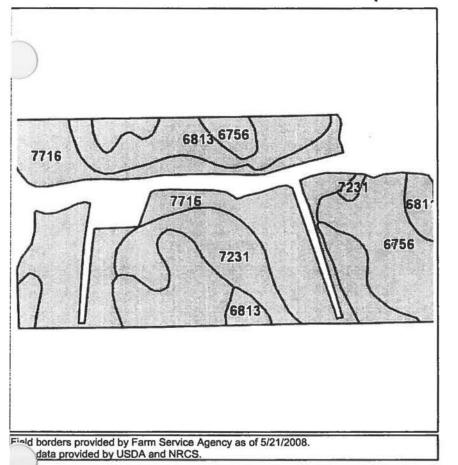

| > 6.5ft.             | lle      | Ille         | 71   |
| 7231 | Judson silt loam, 2 to 6 percent slopes               | 10.8  | 9.8%             | > 6.5ft.             | lle      | Ille         | 74   |
| 6813 | Moody silty clay loam, 6 to 11 percent slopes         | 8.2   | 7.5%             | > 6.5ft.             | llle     | IVe          | 69   |
| 6687 | Crofton silt loam, 6 to 11 percent slopes, eroded     | 4.5   | 4.1%             | > 6.5ft.             | IVe      | IVe          | 41   |
| 7716 | McPaul silt loam, occasionally flooded                | 1.8   | 1.6%             | > 6.5ft.             | llw      | llw          | 47   |
|      |                                                       |       |                  |                      | Weighted | Average      | 63.9 |



30 29 28 31 32 33

State:

Nebraska

County: Location: Thurston 29-25N-6E

Township:

Thayer

Acres:

63.8





@AgriData, Inc 2012
 www.AgriDataInc.cor

| - 1  |                                                |       |                  | S                    | www.AgriDataInc.com |              | 2-0-120-1-111 |
|------|------------------------------------------------|-------|------------------|----------------------|---------------------|--------------|---------------|
| -Jue | Soil Description                               | Acres | Percent of field | Restrictive<br>Layer | Non-Irr<br>Class    | Irr<br>Class | SRPG          |
| 7716 | McPaul silt loam, occasionally flooded         | 24.4  | 38.3%            | > 6.5ft.             | liw                 | llw          | 47            |