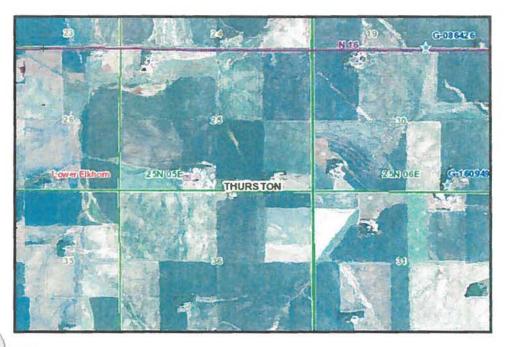

|        | Footage       | Times Replaced           | <b>Pumping Level</b> |              |              |
| Well Log      |        | Latitude      | -73                      | Series               | 3            |              |
|               |        | Longitude     |                          |                      |              |              |

Data copy of Geo Logs for requested wells.

Data copy of Casing Screen for requested wells.

Data copy of Grout Gravel for requested wells.

Legend and Notes

Processed by State of Nebraska Department of Natural Resources Data(Bank) 9/1/2012 8:24:11 AM

Subsection: SWSW Section: 26 Township: 25 Range: 5E

Footage: 600 feet from the South section line and 20 feet from the West section line.

Latitude: 42° 6' 23.93" Longitude: -96° 49' 24.29"



#### Legend

### Zooming - 3 options

- o Double click on Map to zoom in
- Plus(+) and minus(-) signs in upper left corner of map also zoom in and out. Hover with mouse over area and when pointer disappears, click. Plus is on top and minus is below it.
- o Click on map and use mouse wheel to zoom in or out.

### Panning - Moving around map

Click on map and hold, drag mouse direction to move map

#### DISCLAIMER

The well location computations are based on calculated section corners, and not surveyed information or GPS coordinates. Therefore, **ALWAYS** check with the water well owner for the land description (including Footage, Quarter/Quarter, Section, Township, Range and County) of the property where the well is located. This computed well location information is for checking purposes