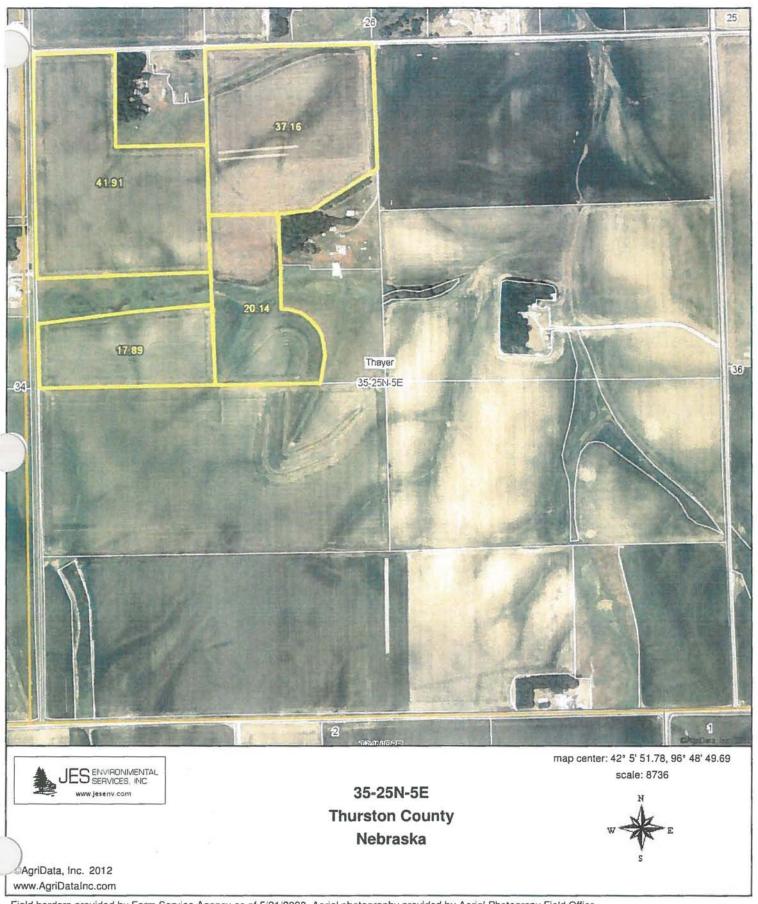

| acres to utili                                | ze P                   |                               |                                                     |              |

Developed by Rick Koelsch, Livestock Environmental Engineer, University of Nebraska-Lincoln.

Issued in furtherance of Cooperative Extension work, Acts of May 8 and June 30, 1914, in cooperation with the USDA. Elbert Dickey, Director of Cooperative Extension, University of Nebraska, Institute of Agriculture and Natural Resources.

University of Nebraska Cooperative Extension educational programs abide with the non-discrimination policies of the University of Nebraska-Lincoln and the United States Department of Agriculture



# Section 3.4 Land Application Area Field maps

Field #1



Field #2



Field #3



Field #4



www.AgriDataInc.com

Field #5



Field #6



Field #7



Field #8



Field #9





# Section 3.5 Soil Maps & Descriptions



26 26 25 30 36

State: County: Location: Nebraska Thurston 25-25N-5E

Township: Acres: Thayer 109.6





©AgriData, Inc 2012 www.AgriDataInc.com

| Code | Soil Description                                      | Acres | Percent of field | Restrictive<br>Layer |          | Irr<br>Class | SRPG |
|------|-------------------------------------------------------|-------|------------------|----------------------|----------|--------------|------|
| 6756 | Nora silt loam, 6 to 11 percent slopes, eroded        | 33.7  | 30.9%            | > 6.5ft.             | lile     | IVe          | 55   |
| 6814 | Moody silty clay loam, 6 to 11 percent slopes, eroded | 23.6