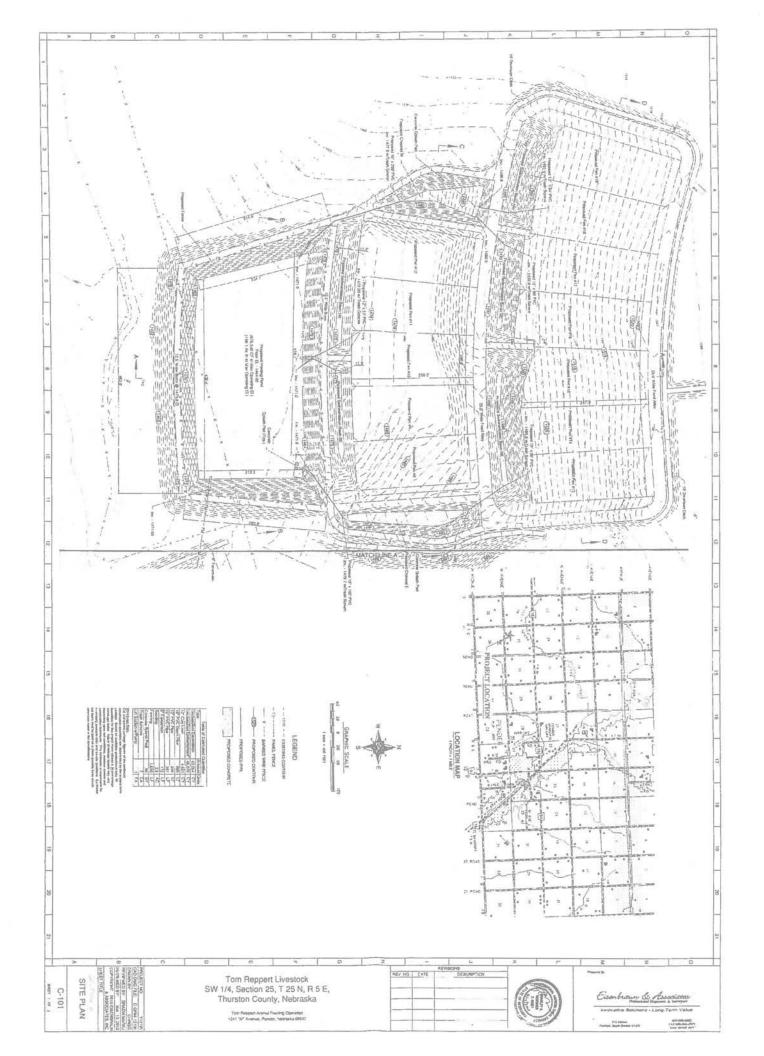

7, phone (402) 385-2305.

Runoff from Pens 1 thru 7 will be directed to the sediment basin E. From there, it will be pumped to the holding pond. Shop drawings for the proposed lift station (housing and pump) will be obtained from the supplier and provided to the NDEQ for their acceptance. Pens 1 thru 7, Sediment Basin E, and the holding pond will be constructed as part of Phase 1 of this project.

Pens 8 thru 12, along with the sediment basins for those pens, will be constructed in Phase 2. The balance of the pens (13 thru 19) and the remaining sediment basins will be constructed in Phase 3.

Due to possible variances in soil types/conditions, a tolerance of 15% (+ or -) shall be allowed for the proposed improvements. The constructed items, however, shall comply with NDEQ requirements.







Section 5.1 2000' Radius Map

### 2,000 foot Radius





## Section 5.2 Well Logs and Registrations

Processed by State of Nebraska Department of Natural Resources Data(Bank) 9/1/2012 8:27:53 AM

Subsection: SESW Section: 25 Township: 25 Range: 5E

Footage: 659 feet from the South section line and 2024 feet from the West section line.

Latitude: 42° 6' 24.32" Longitude: -96° 47' 47.68"



#### Legend

### Zooming - 3 options

- o Double click on Map to zoom in
- o Plus(+) and minus(-) signs in upper left corner of map also zoom in and out. Hover with mouse over area and when pointer disappears, click. Plus is on top and minus is below it.
- o Click on map and use mouse wheel to zoom in or out.

### Panning - Moving around map

Click on map and hold, drag mouse direction to move map

##