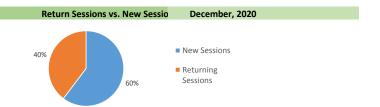

## **Engaged Segments**

| Return Sessions                           | December, 2020    | change fr           | om pri   | or month         |
|-------------------------------------------|-------------------|---------------------|----------|------------------|
| Return Sessions<br>Pages per Session      | 2,522,112<br>2.79 | -402,416<br>0.02    | <b>V</b> | -13.8%<br>0.8%   |
| compare to All Sessions Pages per Session | 6,354,266<br>2.29 | -1,215,445<br>-2.77 | <b>V</b> | -16.1%<br>-17.5% |