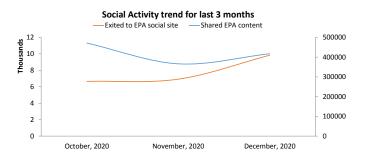

## **User Actions on EPA site**

| Contact                   | December, 2020 | change from prior month |  |  |
|---------------------------|----------------|-------------------------|--|--|
| Clicked to Email EPA      | 5,642          | 113 🛕 2.0%              |  |  |
| Viewed Contact Us Page    | 84,764         | -3,190 <b>▼</b> -3.6%   |  |  |
| Social Media              | December, 2020 | change from prior month |  |  |
| Shared EPA content        | 8,115          | -1,084 <b>▼</b> -11.8%  |  |  |
| Total links shared        | 2,974          | -307 <b>▼</b> -9.4%     |  |  |
| Exited to EPA social site | 9,834          | 2,911 🔺 42.0%           |  |  |
| Other Actions             | December, 2020 | change from prior month |  |  |
| Accessed External Link    | 417,352        | 51,229 🔺 14.0%          |  |  |
| Shares by Social Network  | December, 2020 | change from prior month |  |  |
| Facebook                  | 1,895          | -184 <b>▼</b> -8.99     |  |  |
| Google+                   | 7              | 7 • 0.09                |  |  |
| Twitter                   | 1,329          | -57 🔻 -4.19             |  |  |
| Pinterest                 | 2              | 1 -50.09                |  |  |