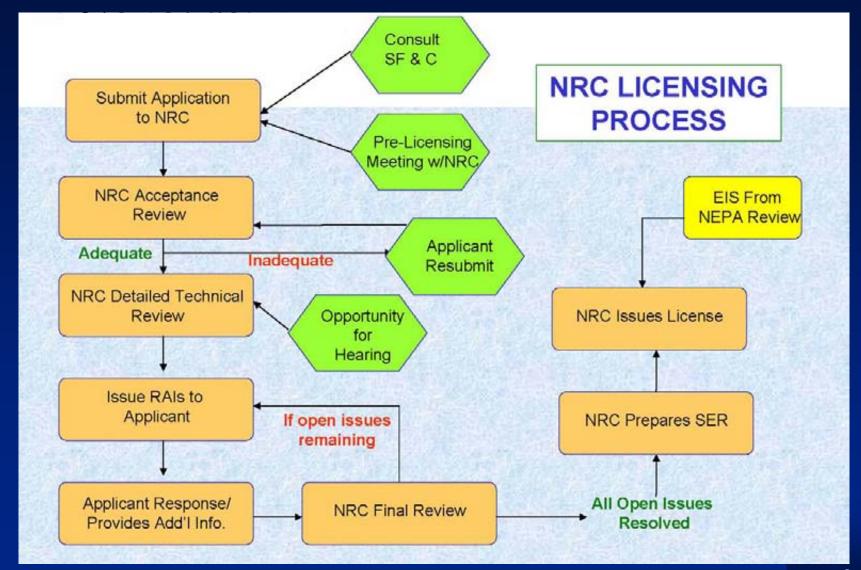

## **Public Participation**

- Opportunity to Request a Hearing
  - After acceptance review is completed
- Environmental Review Process
  - Information gathering
  - Public Comment on DSEIS
- Government to Government Coordination