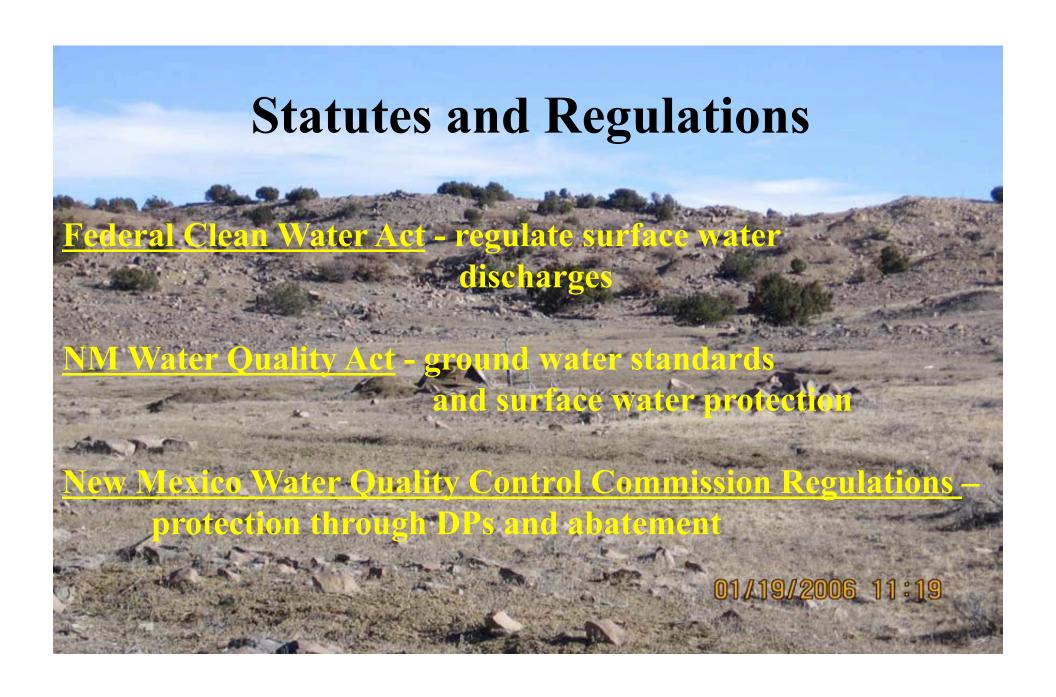

|
| In-Situ Leach Recovery | NMED             | Underground Injection Control Permit (operational and closure)                                                |
|                        |                  | Ground Water Discharge Permit (operational and closure)                                                       |
| 1 000                  | a sa al          | Radioactive Materials License (IX)                                                                            |
| Leg                    | NRC              | Radioactive Materials License (operational and closure)                                                       |
| × MAS/MILS             | EPA<br>Uranium M | NPDES Permit for surface water discharges  Aquifer exemption                                                  |



## **NMED Discharge Permit Process Flow Chart**