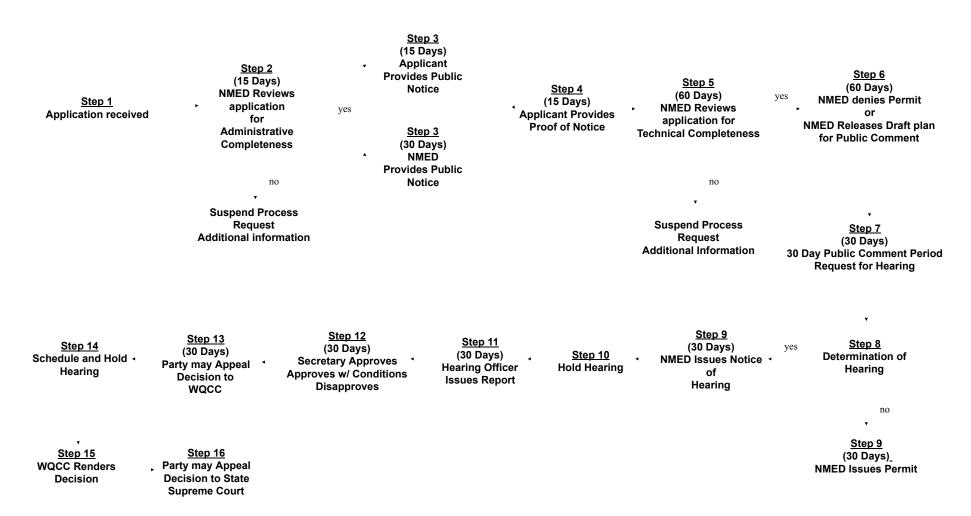

| Underground Injection Control Permit (operational and closure)                                                |
|                        |                  | Ground Water Discharge Permit (operational and closure)                                                       |
| 1 000                  | a sa al          | Radioactive Materials License (IX)                                                                            |
| Leg                    | NRC              | Radioactive Materials License (operational and closure)                                                       |
| × MAS/MILS             | EPA<br>Uranium M | NPDES Permit for surface water discharges  Aquifer exemption                                                  |



## **NMED Discharge Permit Process Flow Chart**