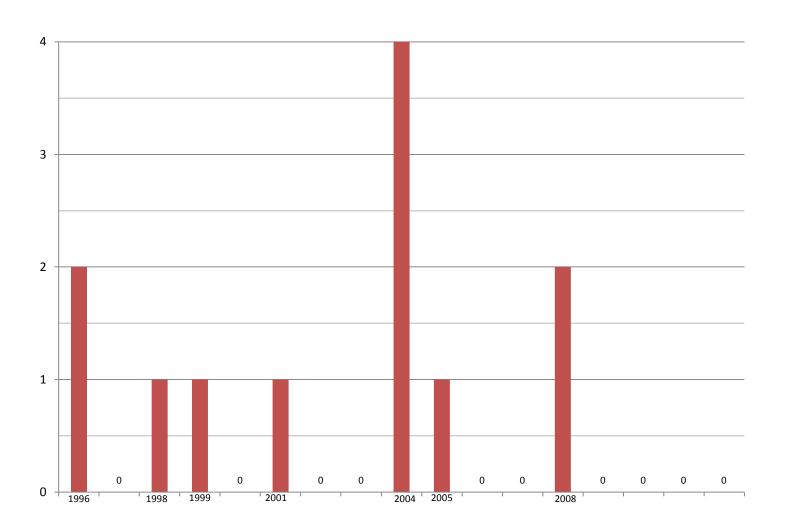

Top South Dakota Facilities by NAICS

| NAICS Code | Description                        | Total |
|------------|------------------------------------|-------|
| 42491      | Farm Supplies Merchant Wholesalers | 27    |
| 325193     | Ethyl Alcohol                      | 14    |
| 22131      | Water Supply & Irrigation          | 7     |
| 221119     | Other Electric Power               | 3     |
| 325314     | Fertilizer (Mixing only)           | 3     |
| 331419     | Primary Smelting and Refining      | 2     |
|            |                                    | 2     |
|            |                                    |       |
|            |                                    |       |
|            |                                    |       |

### South Dakota Accidents 1996 - 2012