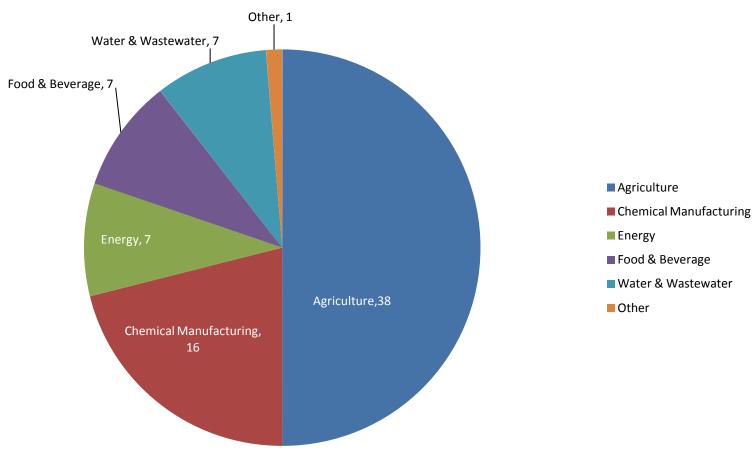

#### South Dakota Facilities by Industry (as of March 2013)



### South Dakota Top Toxic chemicals (Tons)

| Chemical (Toxic)           | Tons  |
|----------------------------|-------|
| Ammonia (Anhydrous)        | 6,496 |
| Formaldehyde (solution)    | 300   |
| Chlorine                   | 105   |
| Sulfur Dioxide (Anhydrous) | 4     |
|                            |       |
|                            |       |
|                            |       |
|                            |       |

# South Dakota Top Flammable chemicals (Tons)

| Chemical (Flammable) | Tons  |
|----------------------|-------|
| Flammable Mixture    | 2,441 |
| Pentane              | 2,842 |
| Propane              | 2,032 |
|                      |       |
|                      |       |
|                      |       |
|                      |       |
|